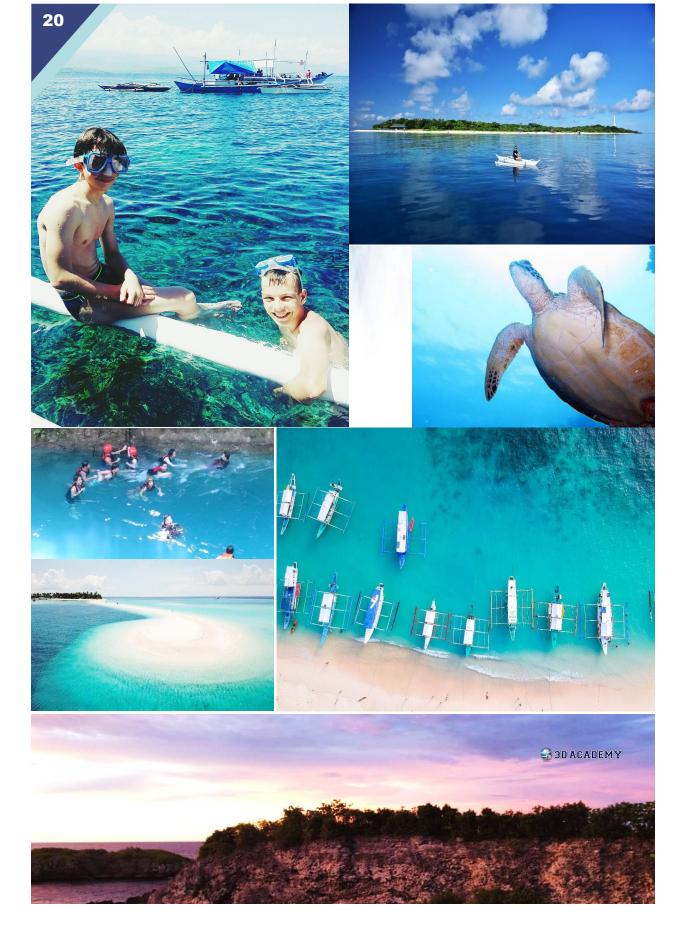

# Weekend School Trips

Every weekend, the school organize school trips to different locations. There is a limited number of slots available for each trip. Participation is optional. The actual date and cost of the trips shall be subjected to the announcement of the school in the school's notice board.