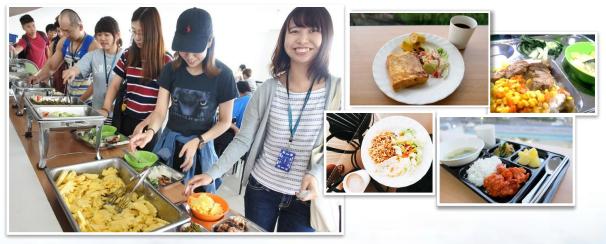

#### Well Prepared Meals

18

We strive to provide the best service to the students in 3D Academy. Our kitchen staff works 365 days all year round to provide 3 meals everyday to the students. Students will never need to worry about going hungry over here.