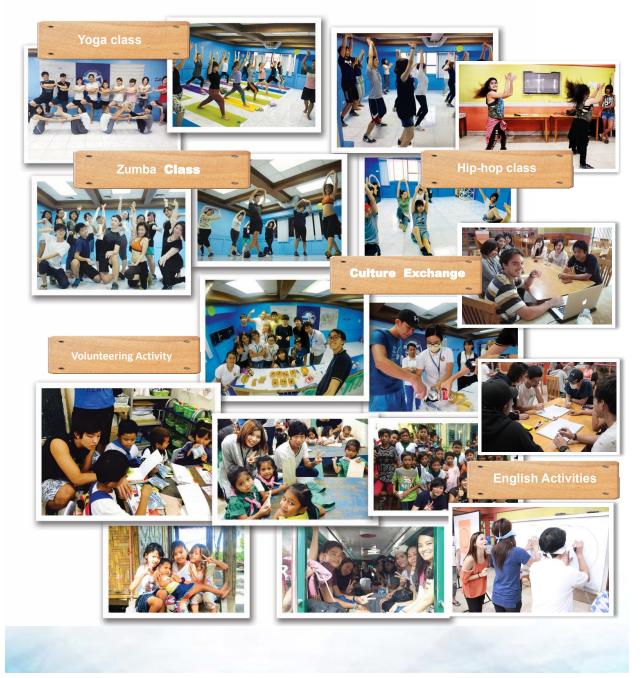

# ~~Free Activities~~

#### **Activities Schedule**

Monday: Yoga class / 7PM: Movie Screening

Tuesday: Hip-Hop dance class Wednesday: Belly and Zumba dance / 7PM: Movie Screening Thursday: Culture Exchange class / 7PM: English Activities Friday: Graduation Ceremony, 3D Farewell and Welcome party \*All the classes and activities above are available for 3D students to join for free.

Afternoon: Volunteering Activity (Donation required: USD 5~10)

3D Academy conduct volunteering activity monthly in cooperation with the Philippines government to provide foreign students with the rare opportunity to contribute to the local community building. Foreign students get to interact with the local kids and the less fortunate groups of the society and to enjoy an enriching afternoon with them. Participating students have to pay for a minimal fee to buy the gifts for the local community. Participation is optional.