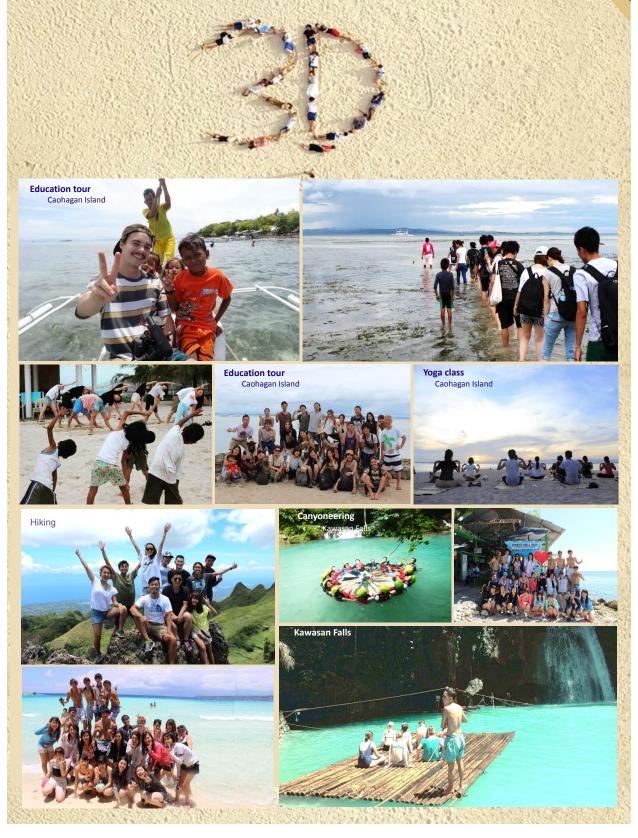

# Weekend School Trips

Every weekend, the school organize school trips to different locations. There is a limited number of slots available for each trip. Participation is optional. The actual date and cost of the trips shall be subjected to the announcement of the school in the school's notice board.