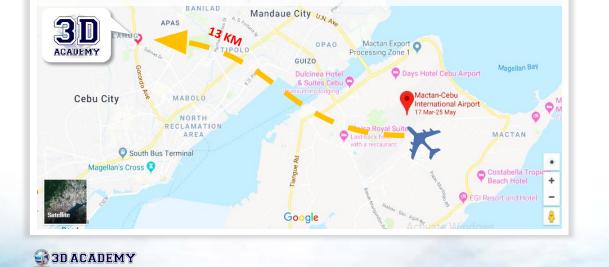

# 3D Campus Map:

- ۵ **3D Main Building**
- 3D Affiliated Hotel 1: Prestigio Hotel
- 3D Affiliated Hotel 2: Tsai Hotel
- **3D Affiliated Gym**

## Transportation

3D Academy is located at the center of the Cebu transport hub. You can take taxi and ieepnev easily in front of the campus. Even if you need to take a taxi to the airport for the midnight flight, you do not need to worry about not getting a taxi.