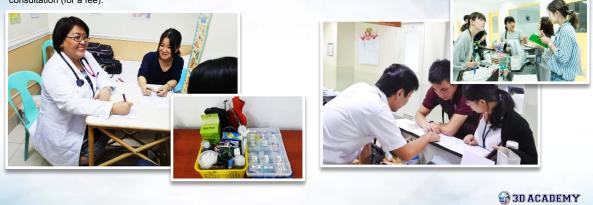

# Clinics inside the school

We have a nurse stationed in 3D Academy at all time to take care of the students' health and wellness for free. Besides, the school appointed doctor will also visit the school once per week for student consultation (for a fee).