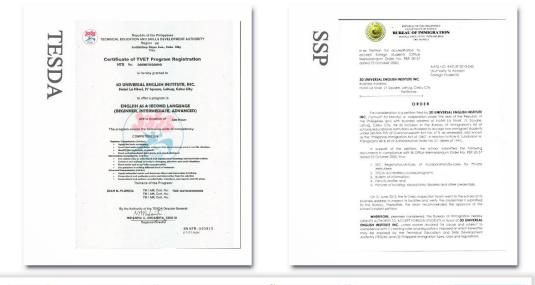

- Year established: 2002 \*
- No. of Teachers: 120-160 (USA 2/ UK 1) \*
- \* Student Capacity: 240 people
- Age Limit: 18 y.o. (15 y.o. = semi-sparta course) \*
- Nationality of student: Japan, Taiwan, Korea, China, Russia, Middle East, Europeans \*
- Accreditation: TESDA, BI, SSP \*