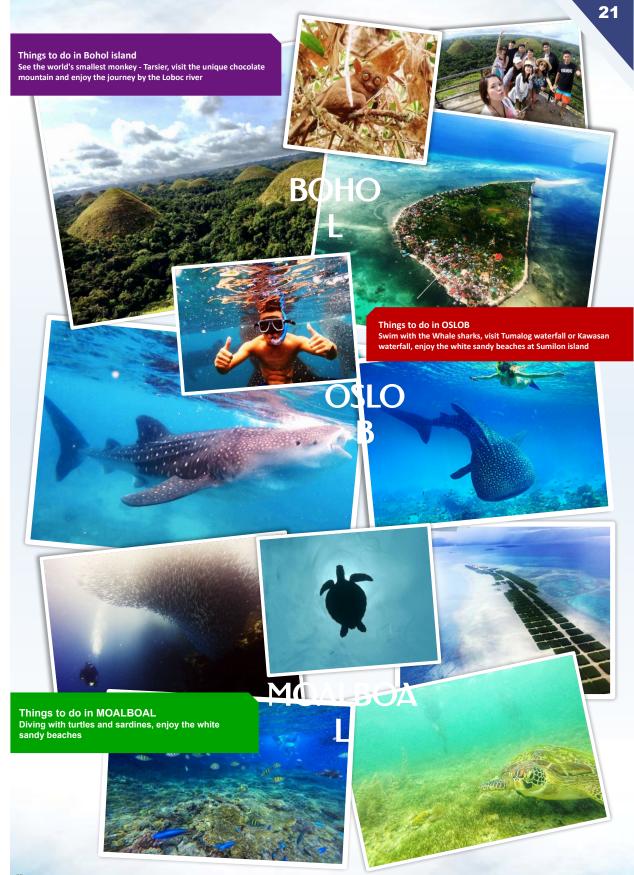

# Weekend School Trips

Every weekend, the school organize school trips to different locations. There is a limited number of slots available for each trip. Participation is optional. The actual date and cost of the trips shall be subjected to the announcement of the school in the school's notice board.