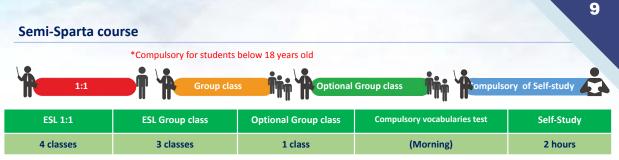

+7 4995000466

+34 93 220 38 75
 +46 844 68 36 76
 +81 345 895 399

+33 1-78416974
 +47 219 30 570
 +55 213 958 08 76

+41 225 180 700 +45 898 83 996 +86 19816218990 +49 221 162 56897

.

3D Semi-Sparta course is designed to help students studying English with high discipline. It is the compulsory course for minor students who are between the ages of 15 and 18 and studying in Cebu without the guidance from the adult. This course makes self-study in the evening a compulsory class with the pre-allocated self-study desks for the individual students.

| Semi-Sparta Course       | Specification                                                                                                                                                                                                                                                                                        |
|--------------------------|------------------------------------------------------------------------------------------------------------------------------------------------------------------------------------------------------------------------------------------------------------------------------------------------------|
| Target Students          | *Students between the age of 15 to 18, with self-reliance skills<br>*Any student who are looking for a highly disciplined English learning environment                                                                                                                                               |
| Accommodation            | Students can only choose the accommodation options in the New Building.                                                                                                                                                                                                                              |
| Curfew                   | Sunday - Thursday 21:00<br>Friday - Saturday 23:00<br>The day before public holidays 23:00<br>*Students will be given a warning if found to have intentionally violate the curfew.<br>For students who get the warning for more than 3 times, the school reserve the<br>rights to expel the student. |
| Compulsory<br>Self-Study | Sunday - Thursday 21:00 $\sim$ 23:00 (2 hours. Students have to be seated at the pre-allocated seats in the self-study room) Friday / Saturday / The day before public holidays :Optional Self-study                                                                                                 |
| ID                       | All Semi-Sparta course students will be given a special student ID for identification                                                                                                                                                                                                                |
| Vocabularies Test        | 7:30~7:45 every morning in the weekdays (Students will be forbidden to go out of<br>school compound if they fail the test on that day)                                                                                                                                                               |