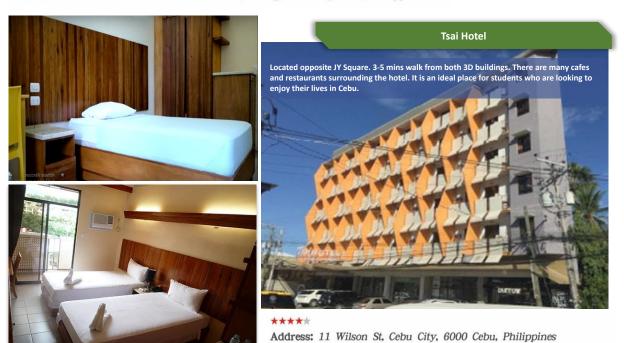

# 3D Affiliated Hotel Rooms ~~ Dormitory Options ~~

3D offers hotel rooms in our affiliated hotels located beside 3D campus for students to choose from. Hotel single rooms are suitable for students who prioritise comfort and require more private space. Hotel twin room type is the best option for intimate friends and couples who are studying together. (Hotel twin room option is only available when both students apply to enrol into 3D Academy together)

\*\*\*\*\*

Address: Gorordo Avenue corner Sanson Road, Lahug, Cebu City, 6000, Philippines

| Curfew Hours               | No Curfew                                                                 |
|----------------------------|---------------------------------------------------------------------------|
| Accommodation Check-in/out | Check-in on Sunday; check-out by 12.00pm on Saturday                      |
| Services Included          | Laundry and housekeeping services - twice weekly                          |
| Meals                      | 3 meals are provided daily in the 3D student restaurants                  |
| Room Types                 | Single / Twin (Both students must apply together to select the twin room) |