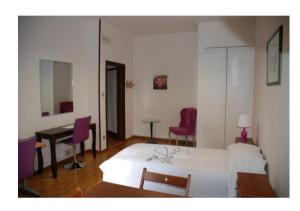

### 1/ Bilbo House apartment (1st floor) offers:

- √ 4 furnished single bedrooms + 1 twin
- Fully equipped kitchen with flat screen TV
- 2 shared bathrooms, with shower and toilet
- ✓ Free Wi-Fi
- ✓ Washing machine & dryer (free of charge)
- Open space common area
- Air-conditioned rooms (except twin one)

### **2/Frodo House** apartment (ground floor) offers:

- √ 5 furnished single bedrooms
- ✓ Large fully equipped kitchen with flat screen / cable television (an open space living /dining area)
- ✓ 2 shared bathrooms, with shower and toilet
- ✓ Free Wi-Fi + land phone (free calls in Italy!)
- √ Washing machine and dryer (free of charge)
- Dishwasher
- Air-conditioned rooms