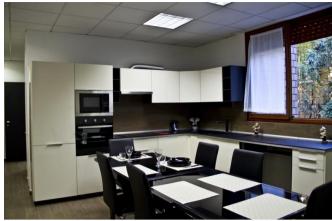

### 1/ Bilbo House apartment (1st floor) offers:

- √ 4 furnished single bedrooms + 1 twin
- Fully equipped kitchen with flat screen TV
- 2 shared bathrooms, with shower and toilet
- ✓ Free Wi-Fi
- ✓ Washing machine & dryer (free of charge)
- Open space common area
- Air-conditioned rooms (except twin one)

### **2/Frodo House** apartment (ground floor) offers:

- √ 5 furnished single bedrooms
- ✓ Large fully equipped kitchen with flat screen / cable television (an open space living /dining area)
- ✓ 2 shared bathrooms, with shower and toilet
- ✓ Free Wi-Fi + land phone (free calls in Italy!)
- √ Washing machine and dryer (free of charge)
- Dishwasher
- Air-conditioned rooms