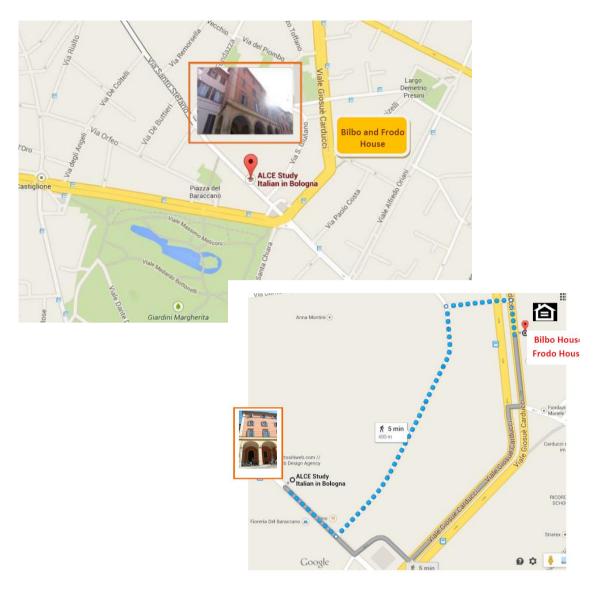

## 1/Bilbo and Frodo Houses descriptions

These 2 different apartments are located under the same roof in a unique residence building.

**DISTANCE TO SCHOOL**: 5 minutes walking, 10 minutes to the city centre

All bills are included in the price + periodically cleaning of the common rooms

Centrally situated, the residence is within walking distance to the famous shopping streets of Bologna. The most beautiful city park, the Giardini Margherita is only few hundred metres away and represents a perfect spot for recreation activities or simply to relax and enjoy the luscious greens.