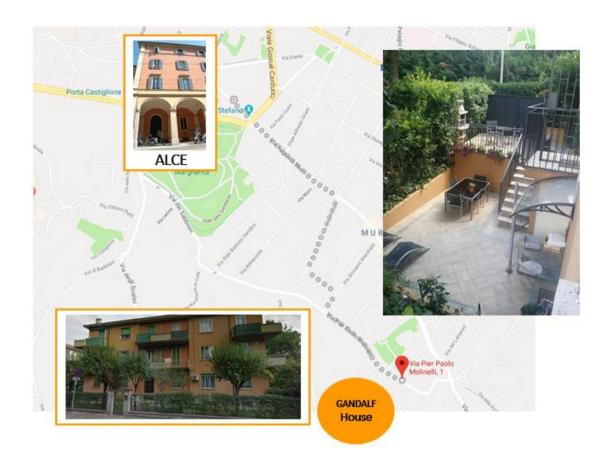

## 2/Gandalf House description

NEW apartment: all newly renovated apartment, directly managed by us. It is a modern house located just outside the city centre, in a very nice, green and residential area.

#### **DISTANCE TO SCHOOL:**

2km: about 20 minutes walking, 10 minutes by direct bus (bus stop outside the house) or bike. 15-20 minutes direct bus to the city centre even late at night.

#### Gandalf House apartment (ground floor) offers:

- √ 3 furnished single bedrooms equipped with TV
- ✓ Equipped kitchen
- ✓ 1 shared bathroom, with shower and toilet
- ✓ Free Wi-Fi
- ✓ Washing machine
- ✓ Air conditioned
- Terrace