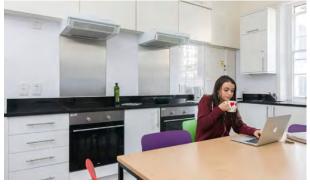

## **Typical facilities**

- Single and twin bedrooms
- Desk, wardrobe, chair & lamp in rooms
- Shared bathroom (a mixture of bath and shower facilities) & toilet. Both available at an average ratio of 1:6.
- Common kitchen, lounge & dining area
- Bedsheets provided
- WiFi in residence common areas

#### **Services**

- **Pocket money** Camp managers keep student's money in a safe. Students can withdraw their money once daily.
- Free weekly room cleaning
- Paid laundry service at residence Students are responsible for their own laundry.