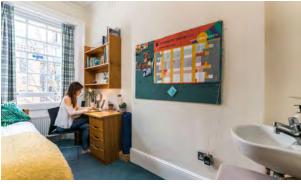

## **Typical facilities**

- Single and twin bedrooms
- Desk, wardrobe, chair & lamp in rooms
- Shared bathroom (a mixture of bath and shower facilities) & toilet. Both available at an average ratio of 1:6.
- Common kitchen, lounge & dining area
- Bedsheets provided
- WiFi in residence common areas