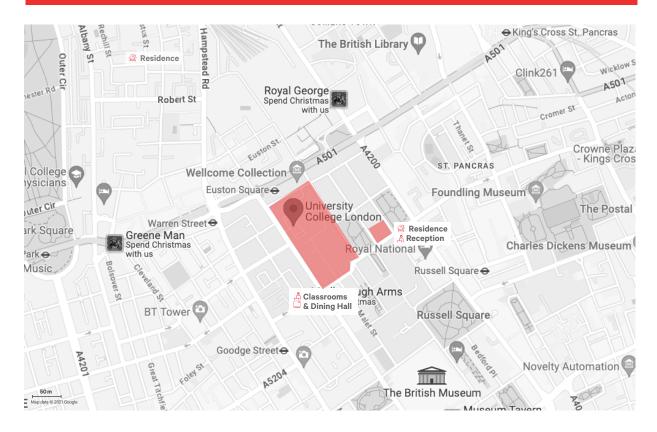

#### Addresses

Alpadia London-Central, Campbell House East, 5-10 Taviton St, London WC1H 0BX

#### How to get there

| Car         | Click here to use Google maps |
|-------------|-------------------------------|
| Train       | Euston Station                |
| Underground | Euston Square Station         |