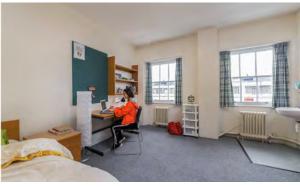

#### Accommodation

Single or twin, shared bathroom and toilet

| Transfers in £        | <u>View PDF Pricelist</u> |
|-----------------------|---------------------------|
| → London Heathrow LHR | from 80 one-way           |
| ₹ London Gatwick LGW  | from 100 one-way          |
| 🌲 London St. Pancras  | from 45 one-way           |

## **Typical facilities**

- Single and twin bedrooms
- Desk, wardrobe, chair & lamp in rooms
- Shared bathroom (a mixture of bath and shower facilities) & toilet. Both available at an average ratio of 1:6.
- Common kitchen, lounge & dining area
- Bedsheets provided
- WiFi in residence common areas