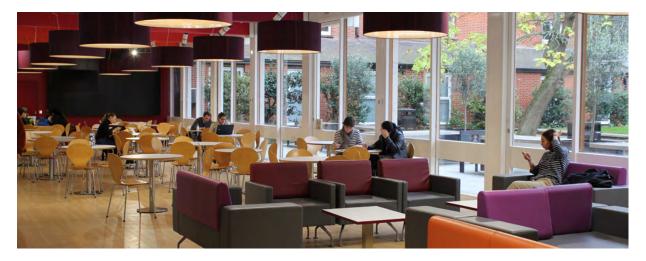

#### **CENTRE GUIDE**

# **Typical facilities**

- Single en suite bedroom
- Desk, wardrobe, chair & lamp in rooms
- Private bathroom & toilet
- Common kitchen, lounge & dining area
- Bedsheets provided
- WiFi in residence common areas