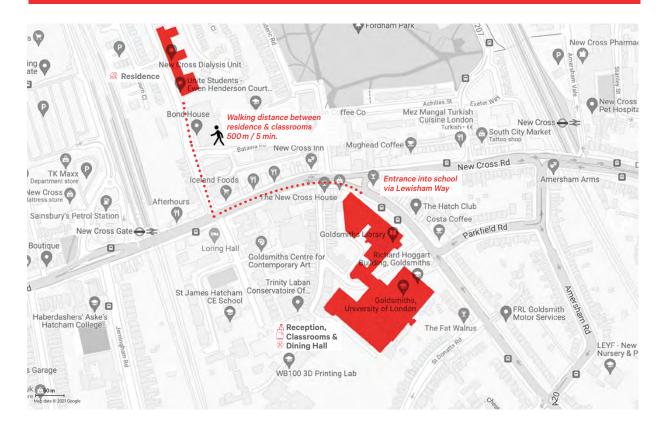

#### Addresses

Reception, Classrooms & dining Goldsmith University 8 Lewisham Way, New Cross, London SE14 6NW, UK

Ewen Henderson Court, 40 Goodwood Rd, London SE14 6BL Surrey House, 80 Lewisham Way, London SE14 6PB

### How to get there

| -110 th do got thioro |                                 |
|-----------------------|---------------------------------|
| Car                   | Click here to use Google maps   |
| Train                 | Closest overground station is   |
|                       | "New Cross" or "New Cross Gate" |
| Overground            | Closest overground station      |
|                       | is "New Cross Gate"             |
|                       |                                 |