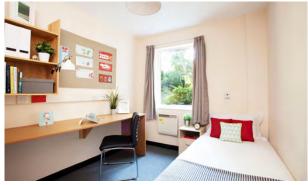

#### **Accommodation**

Single en suite Private bathroom

# **Typical facilities**

- Single en suite bedroom
- Desk, wardrobe, chair & lamp in rooms
- Private bathroom & toilet
- Common kitchen, lounge & dining area
- Bedsheets provided
- WiFi in residence common areas