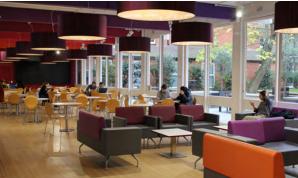

# **Typical facilities**

- Single en suite bedroom
- Desk, wardrobe, chair & lamp in rooms
- Private bathroom & toilet
- Common kitchen, lounge & dining area
- Bedsheets provided
- WiFi in residence common areas

### **Services**

- **Pocket money** Camp managers keep student's money in a safe. Students can withdraw their money once daily.
- Free weekly room cleaning
- Paid laundry service at residence Students are responsible for their own laundry.