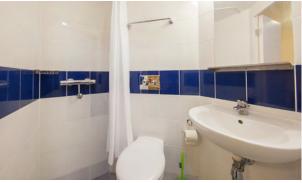

#### **Accommodation**

Single en suite Private bathroom

# **Typical facilities**

- Single en suite bedroom
- Desk, wardrobe, chair & lamp in rooms
- Private bathroom & toilet
- Common kitchen, lounge & dining area
- Bedsheets provided
- WiFi in residence common areas