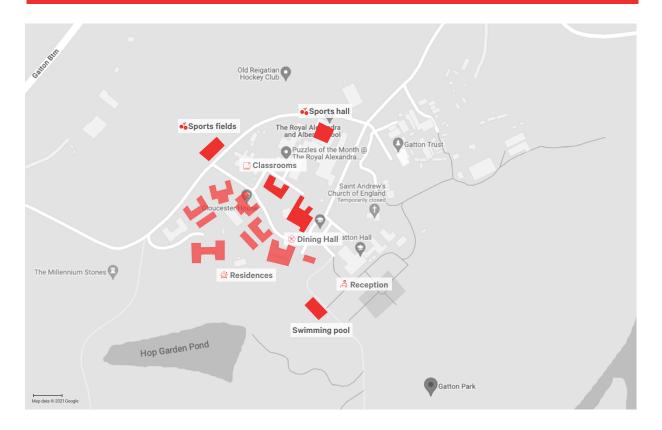

## **Typical facilities**

- Single, twin and dorm bedrooms
- Desk, wardrobe, chair & lamp in rooms
- Shared bathroom & toilet
- Dedicated dining area
- Bedsheets provided
- WiFi in various locations across campus

### **Services**

- **Indoor Sports Centre**
- **Outdoor Spaces**
- **Tennis Courts**
- Wi-Fi
- Sports Fields
- Swimming Pool

### **Practical information**

- Check-in Sunday: from 12:00 16:30 Reception in main entrance of the Gatton Park entrance Check-out Saturday: from 09:00 - 11:30
- Minimum stay one week
- £60 deposit to be paid in cash upon arrival It is refunded on departure day provided no damage has been caused and the room key is returned.
- Walking between campus buildings. There are several different buildings on the secure school grounds. It is a few minutes' walk between the different residences, classrooms & facilities.