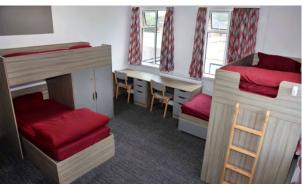

## **Typical facilities**

- Single, twin and dorm bedrooms
- Desk, wardrobe, chair & lamp in rooms
- Shared bathroom & toilet
- Dedicated dining area
- Bedsheets provided
- WiFi in various locations across campus