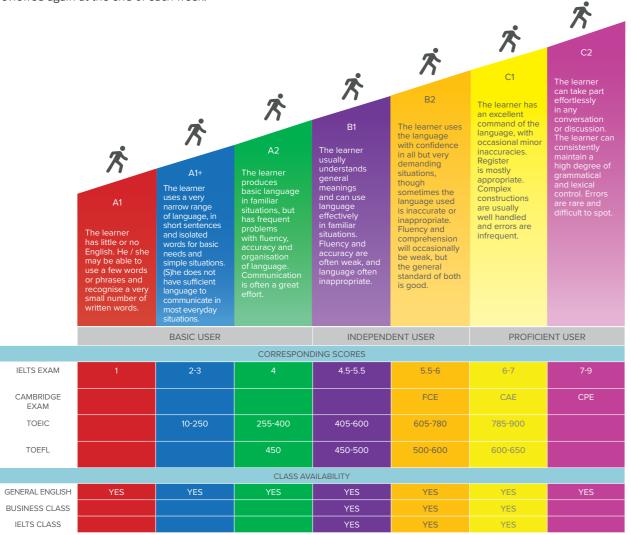

## Level Descriptors

CES offers tuition for students who wish to make the maximum amount of progress to develop their English language skills that may be required for further study or future career opportunities. CES provides various language courses suitable to all English language levels. Our professional Academic Team are available to help and advise you on your language course choices.

Every week your teachers make a plan based on the learning needs of the students.

The course book and our Curriculum Framework, which is matched to the CEFR (Common European Framework of References for Languages) is the basis for much of the curriculum, with supplementary material taken from resource books and authentic materials.

Learning objectives for the week are set and shared with students on Monday morning. These objectives are reviewed again at the end of each week.

You will also have regular revision and testing to help you review your learning and measure your progress. In addition, you will have regular online tutorials with your teacher where you can discuss your individual progress and needs in more detail.