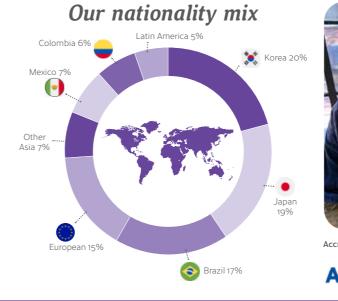

# Life at CES

With over 40+ years teaching English to the world, CES schools have a fantastic nationality mix with students from all over the world.

CES schools have a dedicated team of teachers who are all qualified and experienced in teaching English.