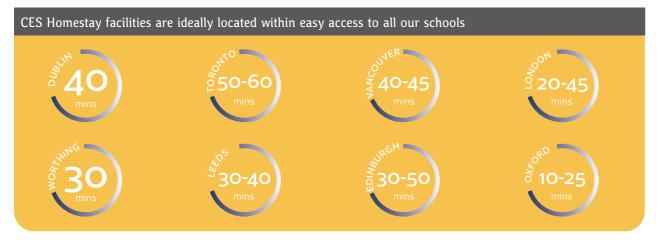

CES can also offer 'Premium Home Stay' option in Wimbledon and Oxford.

For students aged 18+ years of age who may prefer more independence - or if you want to experience living in a furnished apartment or residence while you improve your language skills with other like-minded students - then perhaps one of our alternative accommodation options would be the best choice for you.