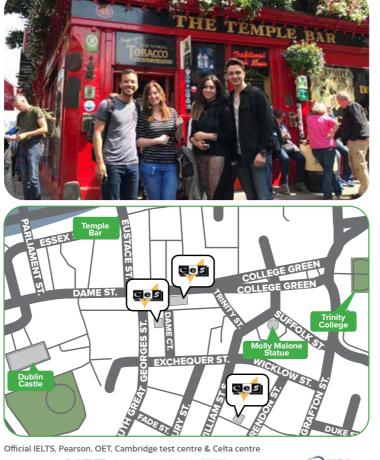

Our Dublin school has the perfect locations, right in the heart of the historic city of Dublin. All the main tourist attractions, shopping areas and relaxing city parks are within 15 minutes walk from the schools.