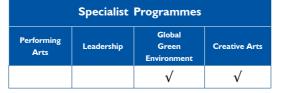

#### **Global Green Environment**

### - An EFL course focusing on global issues,

| iocai | environment | ana | commur | ities | or | teenagers |  |
|-------|-------------|-----|--------|-------|----|-----------|--|
|       |             |     |        |       |    |           |  |

| Ages  | P/W      | participants | Available Centres        |
|-------|----------|--------------|--------------------------|
| 12-17 | 20 Hours | 10 students  | Folkestone, Kent College |

- Develop awareness of Global Environmental issues
- Develop life skills
- Grow as responsible, considerate youngsters
- Improve language fluency, productive & receptive skills; vocabulary resource
- Increase knowledge about sustainable development, global and local projects