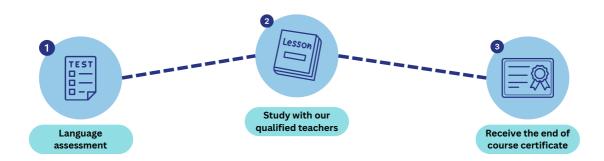

#### Language course:

We are dedicated to delivering exceptional language education, focusing on language proficiency to empower students personally and professionally. Our students can choose whether to attend an English or Arabic course. After choosing the language course, students will be divided according to their language proficiency, which will be evaluated through an online language test.

All our teachers are language experts and the maximum number of students per class is 15.