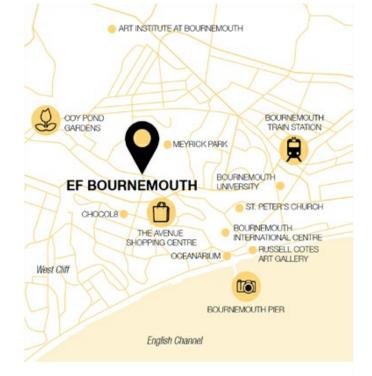

# Around the school

**Cafes and Restaurants** 5 mins - Walking distance from school

**City Center** 

10 mins - Walking distance from school

Public transportation station stop 2 mins - Walking distance from school

5-10 mins - Walking distance from school

**Sport Center** 

5 mins - Walking distance from school

Supermarket

5 mins - Walking distance from school

Universities

30 mins walking - 15 mins Public Transportation