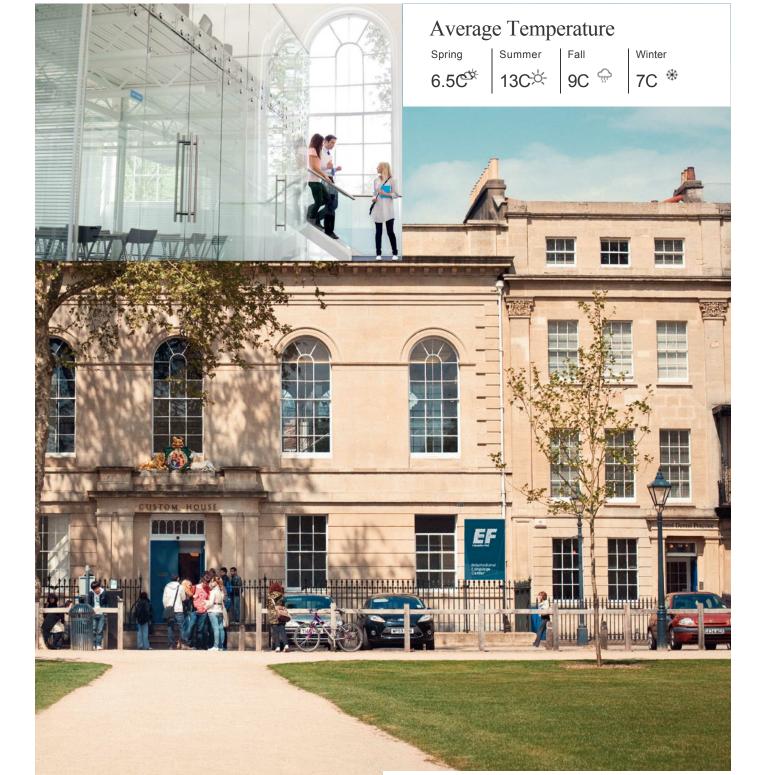

# E E Bm SI

EF INTERNATIONAL LANGUAGE CENTER CUSTOM HOUSE, QUEEN SQUARE BRISTOL, BS1 4JQ

### School Highlights

- EF Bristol opened its doors in 2010.
- Located in a newly refurbished historic building in one of Bristol's finest Georgian squares
- Warm and friendly welcome from a team of professional staff, dedicated to providing excellent service and support
- The school is a 5-minute walk from the shops, restaurants and sightseeing attractions of Bristol's vibrant city center. It is a beautiful building of historical importance, located in an elegant square
- Choice of host family or residential accommodation year round.
- Under 16 yo students are accepted at selected times of the year.
- Advanced Diploma in English For Business offered.
- Cambridge Exam Centre