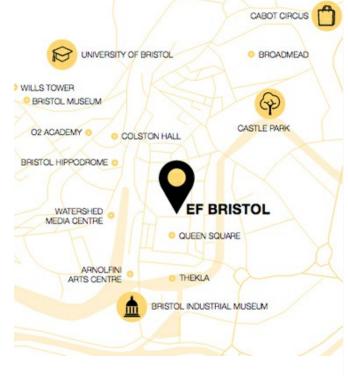

# E E Bm SI

EF INTERNATIONAL LANGUAGE CENTER CUSTOM HOUSE, QUEEN SQUARE BRISTOL, BS1 4JQ

# City Highlights

- Bristol has a vibrant city center with stylish shopping, bustling Harbourside, varied nightlife and exciting sightseeing attraction.
- · One of UK's most beautiful cities with over 800 years of history and a mix of architectural styles from the medieval center to the Georgian areas of Clifton and Queen Squares
- · The city is set between the outstanding natural beauty and pretty villages of the Cotswolds and the incredible scenery of the Cheddar Gorge and its underground caves.
- London is a 1 hour and 40 minute train ride away
- · Renowned for its art and culture, Bristol has a vibrant music scene and fantastic galleries, museums and exhibitions.
- Shortlisted for European City of Culture 2008 and named one of Great Britain's five Centres of Cultural Excellence, Bristol was voted the European Green Capital for 2015.
- · Bristol is home to two universities the University of Bristol which is considered one of the best in the UK and ranked 15th in 2015.

### School Highlights

- EF Bristol opened its doors in 2010.
- Located in a newly refurbished historic building in one of Bristol's finest Georgian squares
- Warm and friendly welcome from a team of professional staff, dedicated to providing excellent service and support
- The school is a 5-minute walk from the shops, restaurants and sightseeing attractions of Bristol's vibrant city center. It is a beautiful building of historical importance, located in an elegant square
- Choice of host family or residential accommodation year round.
- Under 16 yo students are accepted at selected times of the year.
- Advanced Diploma in English For Business offered.
- Cambridge Exam Centre

### Around the school

- Cafes and restaurants

   5 min walking distance from school

   Public transportation station stop

   5 min walking distance from school

   City center

   0 min we are in the city center
   Shops

   5 min walking distance from school
  - Sports center 5 min - walking distance from school
- Supermarket 5 min - walking distance from school
- Universities 10 min - walking distance from school