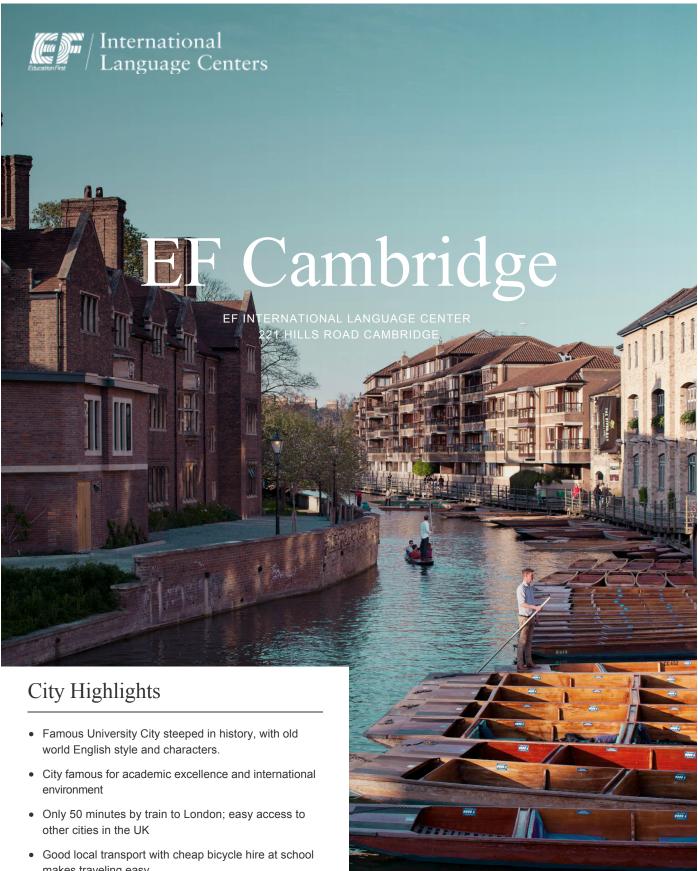

- makes traveling easy
- · Safe city with a cosmopolitan cafe society and summer life on, or by, the river
- 6 fun-filled nightclubs & countless number of bars or pubs to choose from. Student nights offered during the week