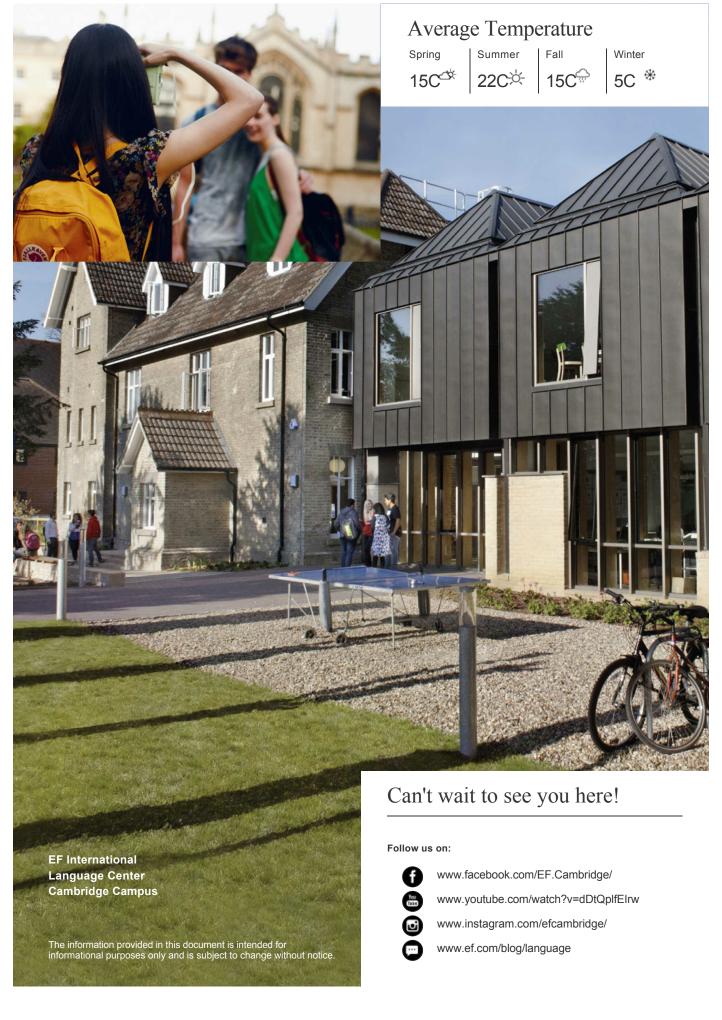

# School Highlights

- Established EF school with over 40 years of experience
- Brand new facilities
- · CRAVE kitchen concept (Fresh, healthy homemade food cooked on site)
- Warm and friendly welcome from a team of professional team, dedicated to providing excellent service and support
- A truly international environment with students from all over the world; great mix of nationalities and age groups
- The school is close to the city centre but has its own private garden offering seating, bicycle parking and table tennis
- Choice of host family or residential accommodation (18+) year round
- · Wide variety of courses and language programs, including University Preparation

#### Garden

Private, spacious area to relax & socialize with its own BBQ & seating, bicycle racks