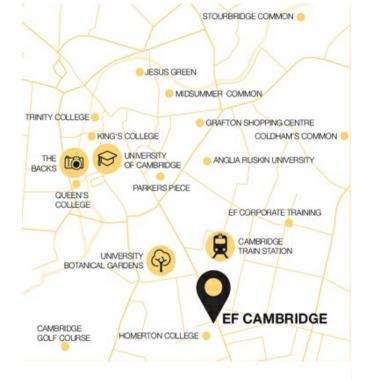

## Around the school

Cafes and restaurants 5 min walking distance - 1 min public transportation

City center

25 min walking - 10 min public transportation

Public transportation station stop

1 min - walking distance from school

25 min walking - 10 min public transportation

Sports center

25 min walking - 10 min public transportation

Supermarket

5 min walking - 1 min public transportation

Universities colleges in town

25 min walking - 10 min public transportation