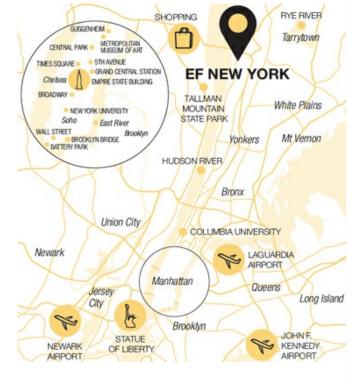

## City Highlights

- New York is "The Big Apple" and "The City that never sleeps".
- New York is a global hub for fashion, media, finance and home to the UN
- Famous for its' museums, landmarks, culture events and shopping
- Plenty of exciting nightlife in nearby White Plains and Manhattan
- The campus is situated in a small, safe town with a suburban feel
- Statue of Liberty, Empire State Building, The Brooklyn Bridge and so much more to explore!

## School Highlights

- · New York is the largest EF school in the world.
- · Warm and friendly staff, ready to give you a true New York welcome!
- Located on an historic American campus 25 acres and 11 buildings
- Excellent nationality mix year-round from over 50 countries world-wide
- About 1 hour from Manhattan by train
- · Limited host families available in surrounding Westchester communities

## Around the school

- Cafes/restaurants 0 10 minutes (local) - <60 minutes (Manhattan)
- Main Street or Manhattan 10 minutes (local) - <60 minutes (Manhattan)
- Public transportation stop/station CU 10 minutes walking - NA
  - **Sports and Wellness Center** On campus - NA
  - Supermarket (C-town or Mrs Greens) 10 minutes (local) - NA
- Universities NA - 30-90 minutes (New York area)

Woodbury Commons outlet shops (1)NA - 45 minutes (bus or car)