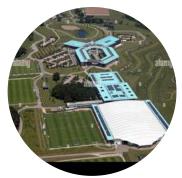

#### Programme includes

- 12 hours of football/week
- Exclusive visits to football venues (Wembley, Tottenham Hotspur, Old Trafford stadium, St. George's Park, London Stadium)
- 1 Full day trip to iconic cities in the UK (i.e. Oxford, Cambridge, Bath, Brighton) where you will join many international students.