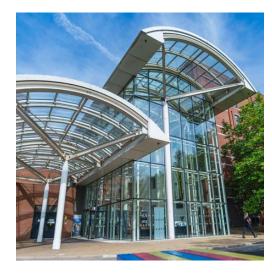

| 30 mins                                                          | 550             |               |                |

Electives

#### **X** Airport Transfers

English Path recommends students use an app to book the best priced transfers to and from the airport. However, for students under 18 or adults that prefer a meet and greet service we are happy to arrange an arrival and/or departure transfer from the UK's major airports.

| Airport     | One way |
|-------------|---------|
| Heathrow    | 120     |
| Gatwick     | 145     |
| Stansted    | 165     |
| Luton       | 165     |
| London City | 120     |
| St Pancras  | 100     |
|             |         |

\*Additional person on same transfer: £35

EP Canary Wharf | Prices 5



# EP London | Greenford



## **?** Fees & Facts



#### School

| Minimum age:                | 16 years old                                   |
|-----------------------------|------------------------------------------------|
| Highlight:                  | Study on a University style<br>campus          |
| Capacity:                   | 500 students                                   |
| Minimum stay:               | 1 week                                         |
| Class size max:             | 15                                             |
| Induction for new students: | Monday at 08:45am<br>or 12:15pm for PM classes |

#### 0 Location

891 Greenford Road, Greenford, London, UB6 0HE

#### 🕑 Fees

| acement fee<br>ange fee<br>ed)<br>Up to 4 weeks | £50<br>£45<br>£100<br>£40                                     |
|----------------------