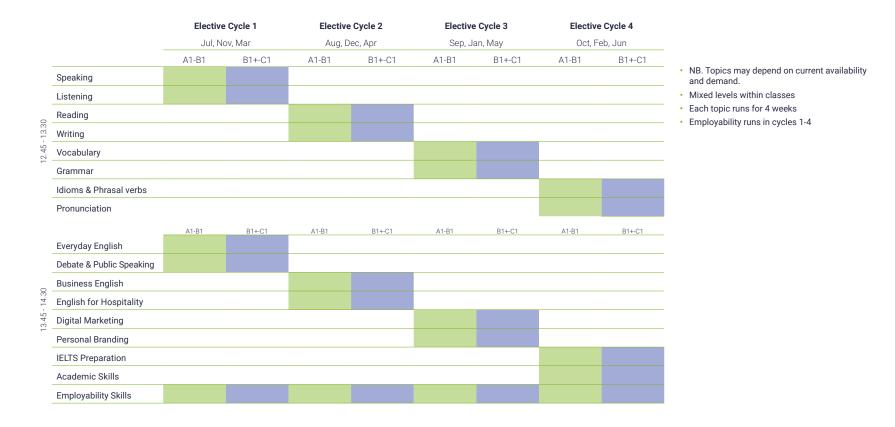

41        | 363       |
| Twin room with breakfast & dinner, shared bathroom          | 18+ | 264        | 296       |
| Twin room with breakfast, lunch & dinner, shared bathroom   | 16+ | 286        | 308       |

| Student Residence (18+)    |                                        | Travel Time | Price per week |
|----------------------------|----------------------------------------|-------------|----------------|
| Casa Toronto, Private room | Semi-private bathroom (max 2 students) |             | 425            |

#### **Electives**

#### 🛒 Airport Transfers

| Pearson In | ternational |
|------------|-------------|
| One Way    | 108         |
|            |             |

\*Additional person on the same transfer: CAD \$60

EP Toronto | Prices 21



Electives

#### **UK & Toronto**



Electives 22





#### Malta, Dubai and Dublin

Dubai: (Mon - Thurs) 12.30 -13.30 Malta: (Mon- Fri) 12.45 - 13.30 Dublin: (Mon - Fri) 12.30 -13.30



Electives 23



# **EP Online**





At English Path Online, we offer exceptional value for language learners by combining the best practice of language school, and the versatility of self-study programmes combined with personalized one-on-one and budget-friendly group lessons.

#### Why EP Online:

- · Qualified and experienced Instructors
- BC accredited school proven curriculum
- · Needs specific learning materials.
- User friendly learning hub (LMS and Virtual Classroom)
- Results driven learning (12 weeks per level)
- Immersion Experience (2 hours of complimentary conversation club every week)
- · Flexible and personalised one to one l