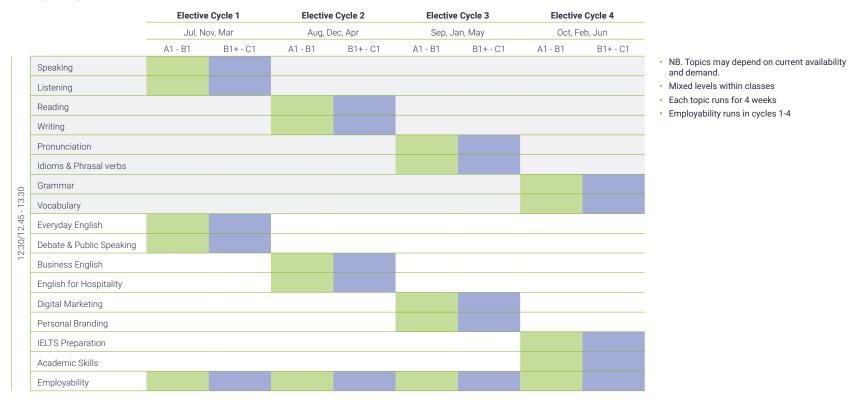

ch & dinner, shared bathroom   | 16+ | 286        | 308       |

| Student Residence (18+)    |                                        | Travel Time | Price per week |
|----------------------------|----------------------------------------|-------------|----------------|
| Casa Toronto, Private room | Semi-private bathroom (max 2 students) |             | 425            |

#### **Electives**

#### 🛒 Airport Transfers

| Pearson In | ternational |
|------------|-------------|
| One Way    | 108         |
|            |             |

\*Additional person on the same transfer: CAD \$60

EP Toronto | Prices 21



Electives

#### **UK & Toronto**



Electives 22





#### Malta, Dubai and Dublin

Dubai: (Mon - Thurs) 12.30 -13.30 Malta: (Mon- Fri) 12.45 - 13.30 Dublin: (Mon - Fri) 12.30 -13.30



Electives 23



# **EP Online**





At English Path Online, we offer exceptional value for language learners by combining the best practice of language school, and the versatility of self-study programmes combined with personalized one-on-one and budget-friendly group lessons.

#### Why EP Online:

- · Qualified and experienced Instructors
- BC accredited school proven curriculum
- · Needs specific learning materials.
- User friendly learning hub (LMS and Virtual Classroom)
- Results driven learning (12 weeks per level)
- Immersion Experience (2 hours of complimentary conversation club every week)
- · Flexible and personalised one to one lessons
- · Affordable and international group lessons

#### What's included:

- · 2 hours of complimentary conversation club every week
- Experienced