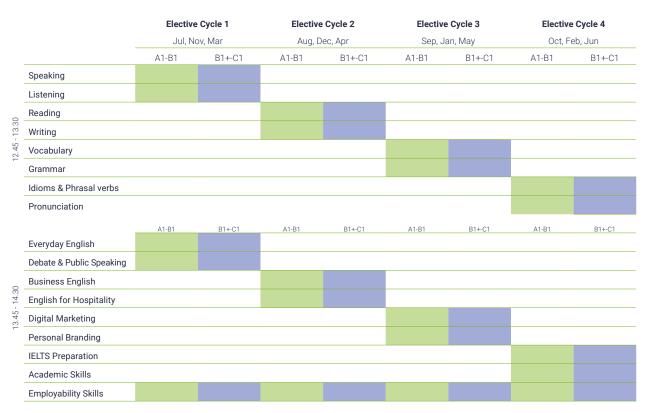

om with breakfast, lunch & dinner, shared bathroom   | 16+ | 286        | 308       |

| Student Re                 | esidence (18+)                         | Travel Time | Price per week |
|----------------------------|----------------------------------------|-------------|----------------|
| Casa Toronto, Private room | Semi-private bathroom (max 2 students) |             | 425            |





### **Airport Transfers**

| Pearson In | ternational |
|------------|-------------|
| One Way    | 108         |

<sup>\*</sup>Additional person on the same transfer: CAD \$60

EP Toronto | Prices 21



https://www.languagecourse.net/school-english-path-leeds.php3

+81 345 895 399

+55 213 958 08 76

<sup>\*\*</sup>Professional certificate includes: Course material fee.



### **UK & Toronto**



- NB. Topics may depend on current availability and demand.
- Mixed levels within classes
- · Each topic runs for 4 weeks
- Employability runs in cycles 1-4

Electives 22





### Malta, Dubai and Dublin

Dubai: (Mon - Thurs) 12.30 -13.30 Malta: (Mon- Fri) 12.45 - 13.30 Dublin: (Mon - Fri) 12.30 -13.30



- · NB. Topics may depend on current availability and demand.
- Mixed levels within classes
- · Each topic runs for 4 weeks
- · Employability runs in cycles 1-4

Electives 23



https://www.languagecourse.net/school-english-path-leeds.php3

+81 345 895 399

+55 213 958 08 76

# **EP Online**





At English Path Online, we offer exceptional value for language learners by combining the best practice of language school, and the versatility of self-study programmes combined with personaliz