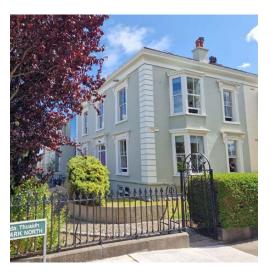

# **EP Dublin**

### School

| /linimum age: | 16 years old |
|---------------|--------------|
|               |              |

Highlight: Located just 15 minutes from **Dublin city Centre** 

220 students Capacity:

Minimum stay: 1 week

## Location

Clarinda Park North, Dun Laoghaire, Co. Dublin, Ireland

| Registration Fee                | <u> </u>       | €75  |
|---------------------------------|----------------|------|
| Accommodation                   | €70            |      |
| Accommodation changes included) | €100           |      |
| Material fee                    | €45            |      |
|                                 | 5 to 11 weeks  | €90  |
|                                 | 12 to 23 weeks | €135 |
|                                 | €180           |      |
| Bank Transfer F                 | ee             | €25  |
| Insurance (option               | onal) per week | €10  |
|                                 |                |      |