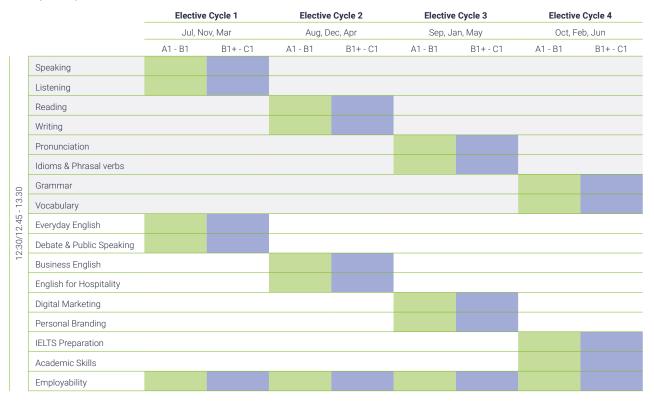

, Private room | Semi-private bathroom (max 2 students) |             | 425            |





### **Airport Transfers**

| Pearson In | ternational |
|------------|-------------|
| One Way    | 108         |

<sup>\*</sup>Additional person on the same transfer: CAD \$60

EP Toronto | Prices 21



https://www.languagecourse.net/school-english-path-leeds.php3

+81 345 895 399

+55 213 958 08 76

<sup>\*\*</sup>Professional certificate includes: Course material fee.



### **UK & Toronto**



- NB. Topics may depend on current availability and demand.
- Mixed levels within classes
- · Each topic runs for 4 weeks
- Employability runs in cycles 1-4

Electives 22





### Malta, Dubai and Dublin

Dubai: (Mon - Thurs) 12.30 -13.30 Malta: (Mon- Fri) 12.45 - 13.30 Dublin: (Mon - Fri) 12.30 -13.30



- · NB. Topics may depend on current availability and demand.
- Mixed levels within classes
- · Each topic runs for 4 weeks
- · Employability runs in cycles 1-4

Electives 23



https://www.languagecourse.net/school-english-path-leeds.php3

+81 345 895 399

+55 213 958 08 76

# **EP Online**





At English Path Online, we offer exceptional value for language learners by combining the best practice of language school, and the versatility of self-study programmes combined with personalized one-on-one and budget-friendly group lessons.

### Why EP Online:

- · Qualified and experienced Instructors
- BC accredited school proven curriculum
- · Needs specific learning materials.
- User friendly learning hub ( LMS and Virtual Classroom)
- Results driven learning (12 weeks per level)
- Immersio