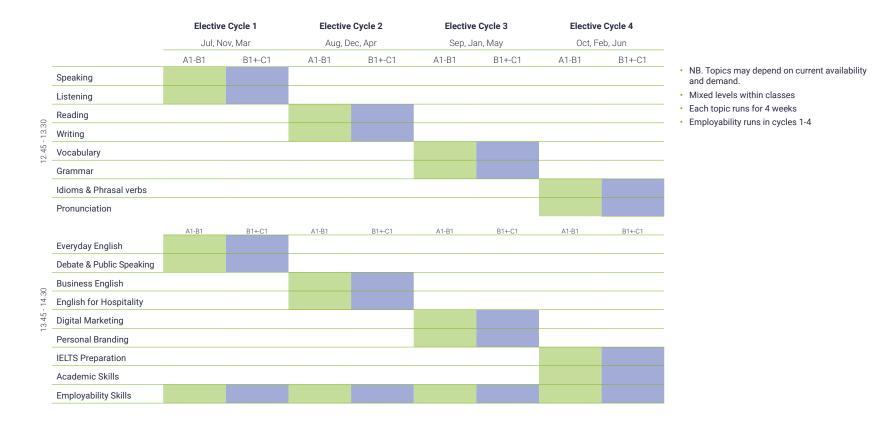

41        | 363       |
| Twin room with breakfast & dinner, shared bathroom          | 18+ | 264        | 296       |
| Twin room with breakfast, lunch & dinner, shared bathroom   | 16+ | 286        | 308       |

| Student R                  | esidence (18+)                         | Travel Time | Price per week |
|----------------------------|----------------------------------------|-------------|----------------|
| Casa Toronto, Private room | Semi-private bathroom (max 2 students) |             | 425            |

#### **Electives**

#### 🛒 Airport Transfers

| Pearson In | ternational |
|------------|-------------|
| One Way    | 108         |
|            |             |

\*Additional person on the same transfer: CAD \$60

EP Toronto | Prices 21



Electives

#### **UK & Toronto**



Electives 22





#### Malta, Dubai and Dublin

Dubai: (Mon - Thurs) 12.30 -13.30 Malta: (Mon- Fri) 12.45 - 13.30 Dublin: (Mon - Fri) 12.30 -13.30



Electives 23



# **EP Online**





At English Path Online, we offer exceptional value for language learners by combining the best practice of language school, and the versatility of self-study programmes combined with personalized one-on-one and budget-friendly group lessons.

#### Why EP Online:

- · Qualified and experienced Instructors
- BC accredited school proven curriculum
- · Needs specific learning materials.
- User friendly learning hub (LMS and Virtual Classroom)
- Results driven learning (12 weeks per level)
- Immersion Experience (2 hours of complimentary conversation club every week)
- · Flexible and personalised one to one l