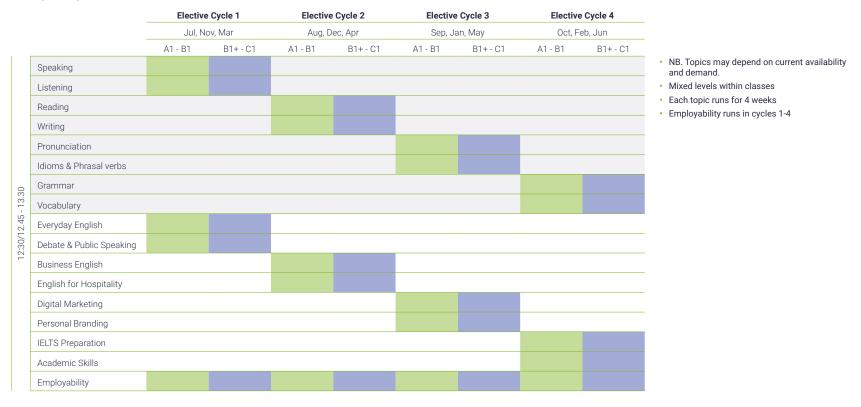

ch & dinner, shared bathroom   | 16+ | 286        | 308       |

| Student R                  | esidence (18+)                         | Travel Time | Price per week |
|----------------------------|----------------------------------------|-------------|----------------|
| Casa Toronto, Private room | Semi-private bathroom (max 2 students) |             | 425            |

#### **Electives**

#### 🛒 Airport Transfers

| Pearson In | ternational |
|------------|-------------|
| One Way    | 108         |
|            |             |

\*Additional person on the same transfer: CAD \$60

EP Toronto | Prices 21



Electives

#### **UK & Toronto**



Electives 22





#### Malta, Dubai and Dublin

Dubai: (Mon - Thurs) 12.30 -13.30 Malta: (Mon- Fri) 12.45 - 13.30 Dublin: (Mon - Fri) 12.30 -13.30



Electives 23



# **EP Online**





At English Path Online, we offer exceptional value for language learners by combining the best practice of language school, and the versatility of self-study programmes combined with personalized one-on-one and budget-friendly group lessons.

#### Why EP Online:

- · Qualified and experienced Instructors
- BC accredited school proven curriculum
- · Needs specific learning materials.
- User friendly learning hub (LMS and Virtual Classroom)
- Results driven learning (12 weeks per level)
- Immersion Experience (2 hours of complimentary conversation club every week)
- · Flexible and personalised one to one lessons
- · Affordable and international group lessons

#### What's included:

- · 2 hours of complimentary conversation club every week
- Experienced