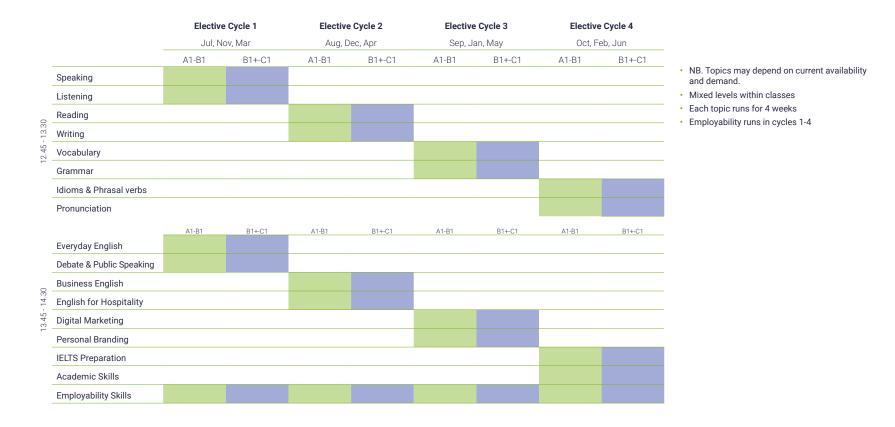

41        | 363       |
| Twin room with breakfast & dinner, shared bathroom          | 18+ | 264        | 296       |
| Twin room with breakfast, lunch & dinner, shared bathroom   | 16+ | 286        | 308       |

| Student Residence (18+)    |                                        | Travel Time | Price per week |
|----------------------------|----------------------------------------|-------------|----------------|
| Casa Toronto, Private room | Semi-private bathroom (max 2 students) |             | 425            |

#### **Electives**

#### 🛪 Airport Transfers

| Pearson In | ternational |
|------------|-------------|
| One Way    | 108         |
|            |             |

\*Additional person on the same transfer: CAD \$60

EP Toronto | Prices 21



Electives

#### **UK & Toronto**



Electives 22





#### Malta, Dubai and Dublin

Dubai: (Mon - Thurs) 12.30 -13.30 Malta: (Mon- Fri) 12.45 - 13.30 Dublin: (Mon - Fri) 12.30 -13.30



Electives 23



# **EP Online**





At English Path Online, we offer exceptional value for language learners by combining the best practice of language school, and the versatility of self-study programmes combined with personalized one-on-one and budget-friendly group lessons.

#### Why EP Online:

- · Qualified and experienced Instructors
- BC accredited school proven curriculum
- · Needs specific learning materials.
- User friendly learning hub (LMS and Virtual Classroom)
- Results driven learning (12 weeks per level)
- Immersion Experience (2 hours of complimentary conversation club every week)
- Flexible and personalised one to one les