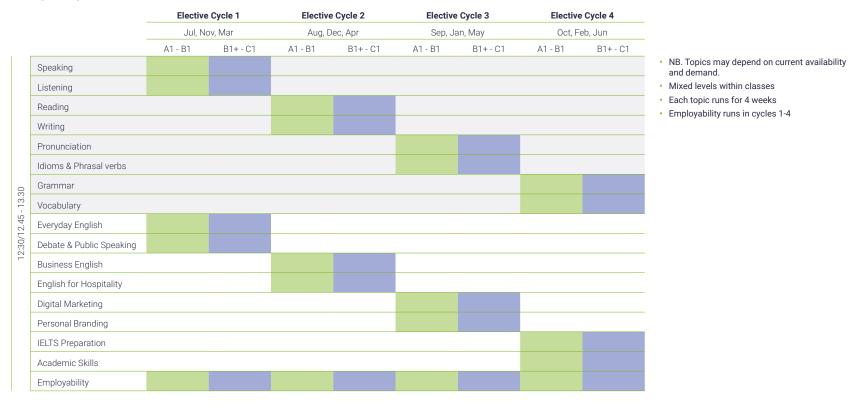

ch & dinner, shared bathroom   | 16+ | 286        | 308       |

| Student Residence (18+)    |                                        | Travel Time | Price per week |
|----------------------------|----------------------------------------|-------------|----------------|
| Casa Toronto, Private room | Semi-private bathroom (max 2 students) |             | 425            |

#### **Electives**

#### 🛪 Airport Transfers

| Pearson In | ternational |
|------------|-------------|
| One Way    | 108         |
|            |             |

\*Additional person on the same transfer: CAD \$60

EP Toronto | Prices 21



Electives

#### **UK & Toronto**



Electives 22





#### Malta, Dubai and Dublin

Dubai: (Mon - Thurs) 12.30 -13.30 Malta: (Mon- Fri) 12.45 - 13.30 Dublin: (Mon - Fri) 12.30 -13.30



Electives 23



# **EP Online**





At English Path Online, we offer exceptional value for language learners by combining the best practice of language school, and the versatility of self-study programmes combined with personalized one-on-one and budget-friendly group lessons.

#### Why EP Online:

- · Qualified and experienced Instructors
- BC accredited school proven curriculum
- · Needs specific learning materials.
- User friendly learning hub (LMS and Virtual Classroom)
- Results driven learning (12 weeks per level)
- Immersion Experience (2 hours of complimentary conversation club every week)
- Flexible and personalised one to one lessons
- · Affordable and international group lessons

#### What's included:

- · 2 hours of complimentary conversation club every week
- Experienced an