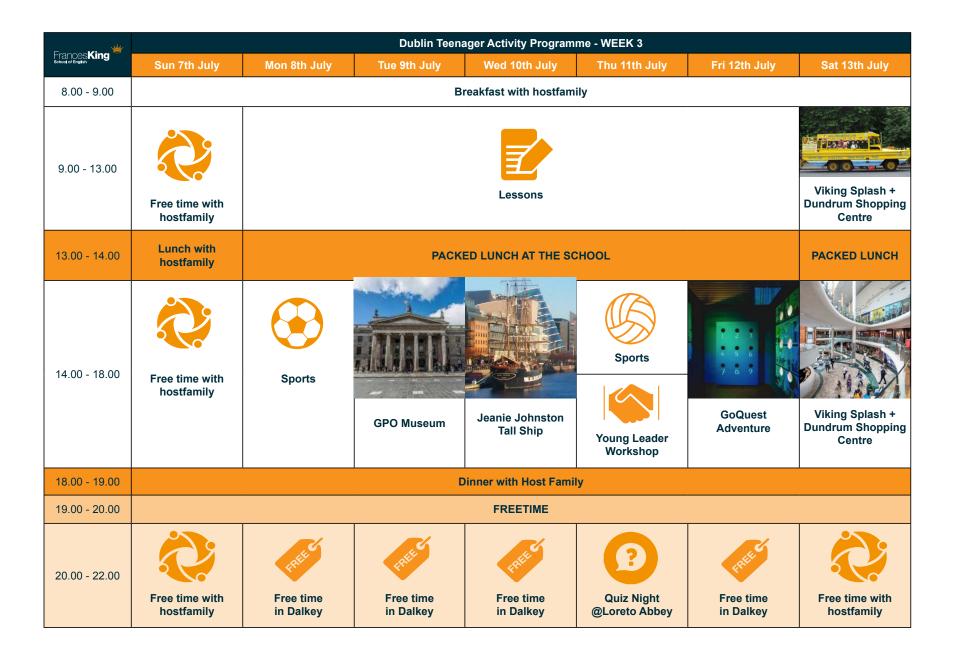

s-king-school-of-english-dublin.php3

+1 646 503 18 10 +31 858880253

## +44 330 124 03 17 +7 4995000466

+34 93 220 38 75 +46 844 68 36 76

+81 345 895 399

+33 1-78416974 +47 219 30 570 +55 213 958 08 76

+41 225 180 700 +45 898 83 996 +86 19816218990

+49 221 162 56897 +39 02-94751194





+1 646 503 18 10 +31 858880253

## +44 330 124 03 17 +7 4995000466

+34 93 220 38 75 +46 844 68 36 76

+81 345 895 399

+33 1-78416974 +47 219 30 570 +55 213 958 08 76

+41 225 180 700 +45 898 83 996 +86 19816218990

+49 221 162 56897 +39 02-94751194





+1 646 503 18 10 +31 858880253

## +44 330 124 03 17 +7 4995000466

+34 93 220 38 75 +46 844 68 36 76 +81 345 895 399 +33 1-78416974 +47 219 30 570 +55 213 958 08 76

+41 225 180 700 +45 898 83 996 +86 19816218990

+49 221 162 56897 +39 02-94751194





+1 646 503 18 10 +31 858880253

## +44 330 124 03 17 +7 4995000466

+34 93 220 38 75 +46 844 68 36 76 +81 345 895 399 +33 1-78416974 +47 219 30 570 +55 213 958 08 76

+41 225 180 700 +45 898 83 996 +86 19816218990

+49 221 162 56897 +39 02-94751194





+1 646 503 18 10 +31 858880253

**##** +44 330 124 03 17 +7 4995000466

+34 93 220 38 75 +46 844 68 36 76 +81 345 895 399 +33 1-78416974 +47 219 30 570 +55 213 958 08 76

+41 225 180 700 +45 898 83 996 +86 19816218990

+49 221 162 56897 +39 02-94751194





+1 646 503 18 10 +31 858880253

## +44 330 124 03 17 +7 4995000466

+34 93 220 38 75 +46 844 68 36 76 +81 345 895 399

+33 1-78416974 +47 219 30 570 +55 213 958 08 76

+41 225 180 700 +45 898 83 996 +86 19816218990

+49 221 162 56897 +39 02-94751194





+1 646 503 18 10 +31 85888025