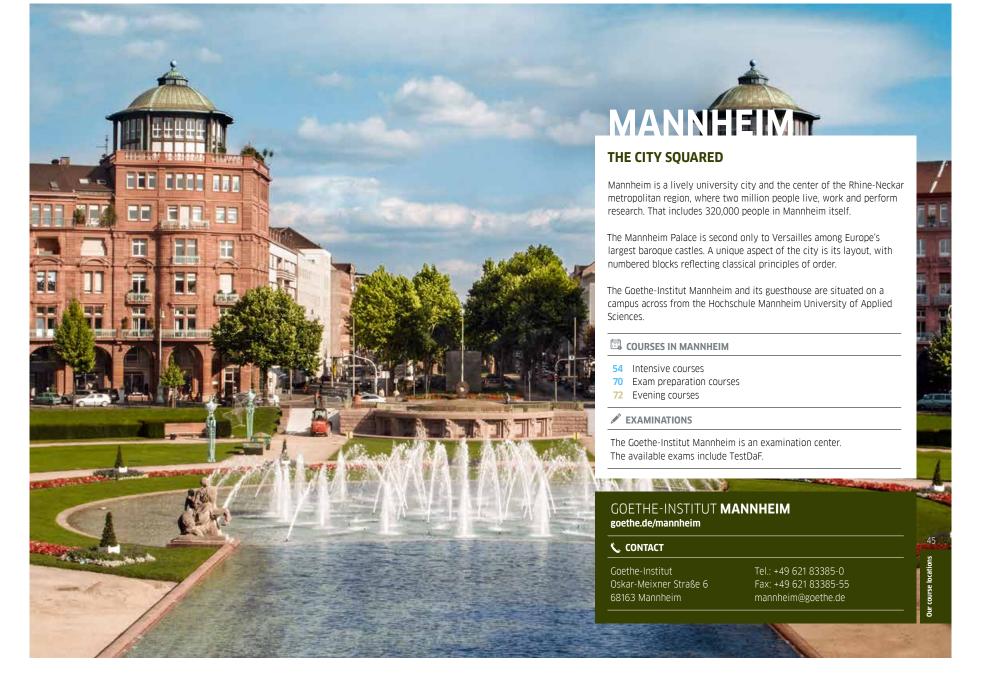

#### SERVICES

- intensive language training from Monday to Friday
- placement test before the beginning of the course
- ongoing evaluation of progress and systematic advice on your individual learning path
- participation certificate
- opportunity to take an examination at the end of the course
- all course materials included
- individual learning in the media resource center
- extensive cultural and leisure program

#### INTENSIVE 4

approx. 4 weeks 16 course days

80 UI\* in total. approx. 25 UI\* per week

max. class size: 16

\* UI = 45-minute unit of instruction **GOETHE.DE/INTENSIVE** 

https://www.languagecourse.net/school-goethe-institut-dresden.php3