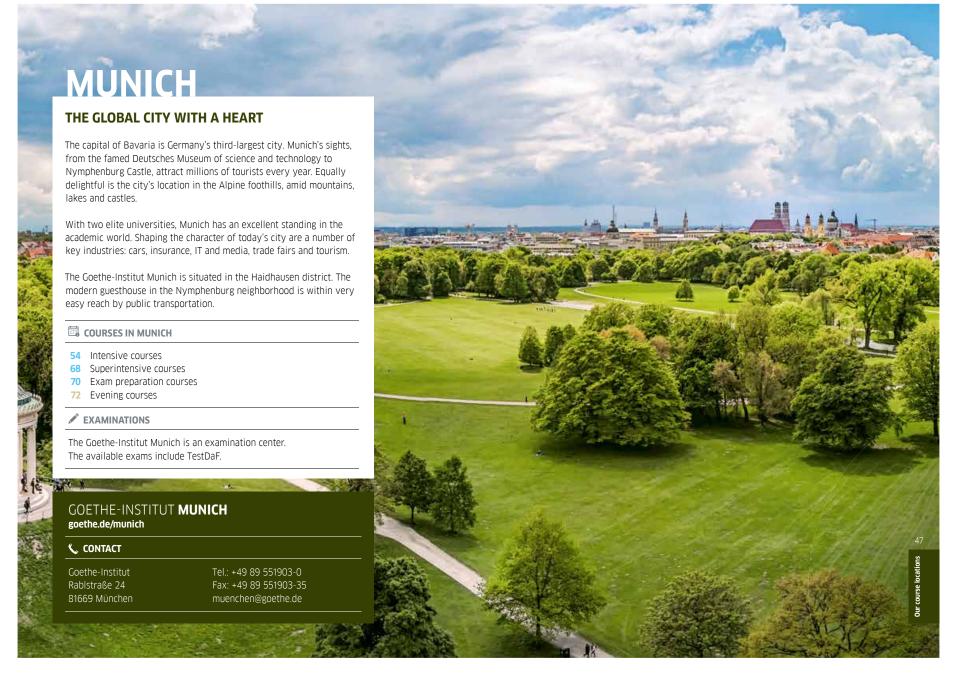

# **INTENSIVE** COURSES

#### **INTENSIVE 4 PLUS**

In the Intensive 4 Plus courses you will receive intensive group instruction in German in the morning. In the afternoon you will then practice the new material in a practice program prepared by your teachers. This will include vocabulary, structures and contents from the morning sessions involving a variety of approaches such as multimedia resources and creative activities. You may also be sent out into the town with special language assignments or just work on your own personal learning objectives. You will have the direct support of an experienced teacher who will provide practical learning tips and corrections.

The Intensive 4 Plus courses are based on the Common European Framework for Languages, and each course builds on the content of the previous one.