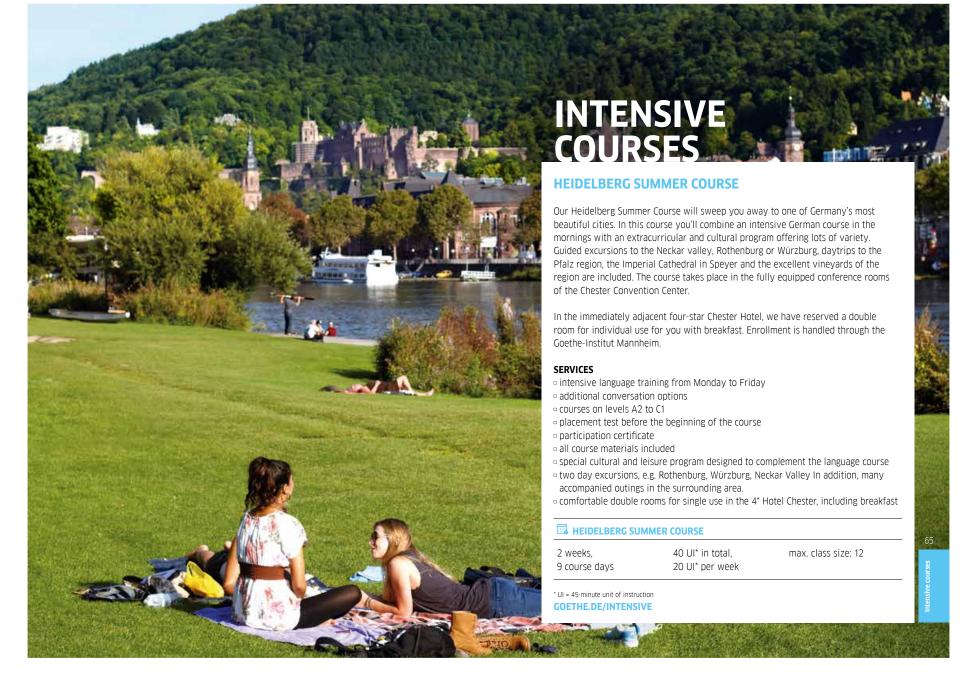

# **INTENSIVE** COURSES

## **INTENSIVE 4 PLUS**

In the Intensive 4 Plus courses you will receive intensive group instruction in German in the morning. In the afternoon you will then practice the new material in a practice program prepared by your teachers. This will include vocabulary, structures and contents from the morning sessions involving a variety of approaches such as multimedia resources and creative activities. You may also be sent out into the town with special language assignments or just work on your own personal learning objectives. You will have the direct support of an experienced teacher who will provide practical learning tips and corrections.

The Intensive 4 Plus courses are based on the Common European Framework for Languages, and each course builds on the content of the previous one.

### SERVICES

- intensive language training from Monday to Friday, with lessons in a small group in the morning and the practice program (all classes) in the afternoon
- all levels
- placement test before the beginning of the course
- ongoing evaluation of progress and systematic advice
- on your individual learning path
- participation certificate
- opportunity to take an examination at the end of the course
- all course materials included
- individual learning in the media resource center
- selected cultural and leisure program

### INTENSIVE 4 PLUS

4 weeks.

80 UI\* in total.

max. class size: 10

20 course days

20 UI\* per week

plus 32-hour practice

program,

8 hours per week

\* UI = 45-minute unit of instruction **GOETHE.DE/INTENSIVE** 

https://www.languagecourse.net/school-goethe-institut-freiburg.php3

**==** +1 646 503 18 10 +31 858880253