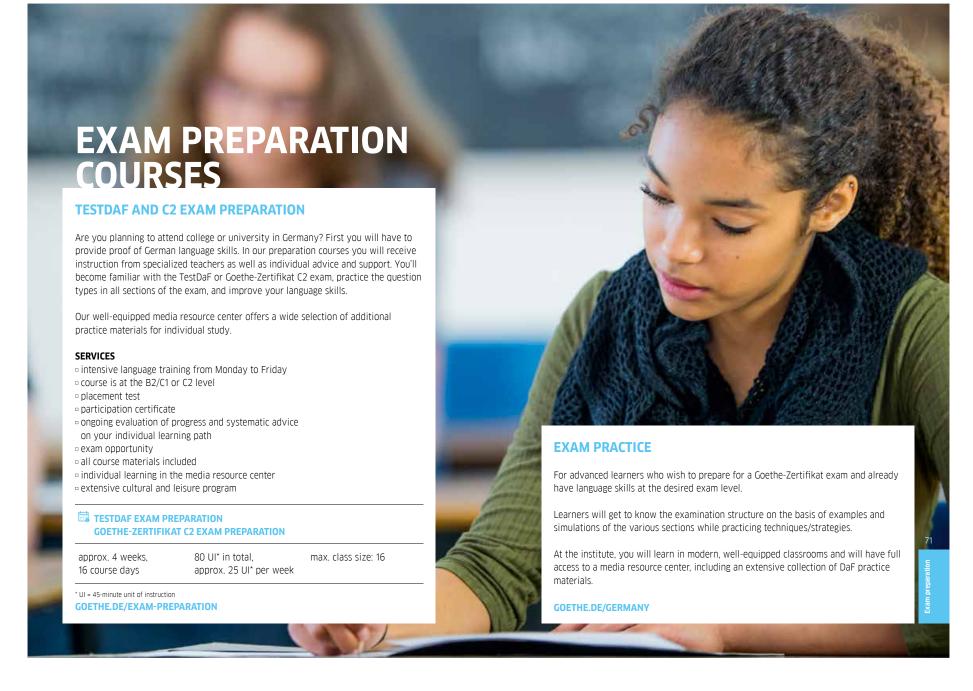

# **INTENSIVE COURSES**

## **INTENSIVE 4**

You'll learn in a group for approx. four weeks, either in a morning or afternoon course, depending on the institute you choose and the course level. There are 12 possible starting dates distributed evenly throughout the year.

This will enable you to develop your language skills and combine any number of courses to create a systematic language-learning program. At the start of your course we will ask you about your individual learning goals and follow up with ongoing support during the learning process. This results in tight integration of the classroom lessons, self-study activities and practice. At all levels you also have the option of taking one of our examinations, which are recognized around the world.

The Intensive 4 courses are based on the Common European Framework for Languages, and each course builds on the content of the previous one.

## SERVICES

- intensive language training from Monday to Friday
- placement test before the beginning of the course
- ongoing evaluation of progress and systematic advice on your individual learning path
- participation certificate
- opportunity to take an examination at the end of the course
- all course materials included
- individual learning in the media resource center
- extensive cultural and leisure program

## INTENSIVE 4

approx. 4 weeks 16 course days

80 UI\* in total. approx. 25 UI\* per week max. class size: 16

\* UI = 45-minute unit of instruction

**GOETHE.DE/INTENSIVE** 

https://www.languagecourse.net/school-goethe-institut-freiburg.php3