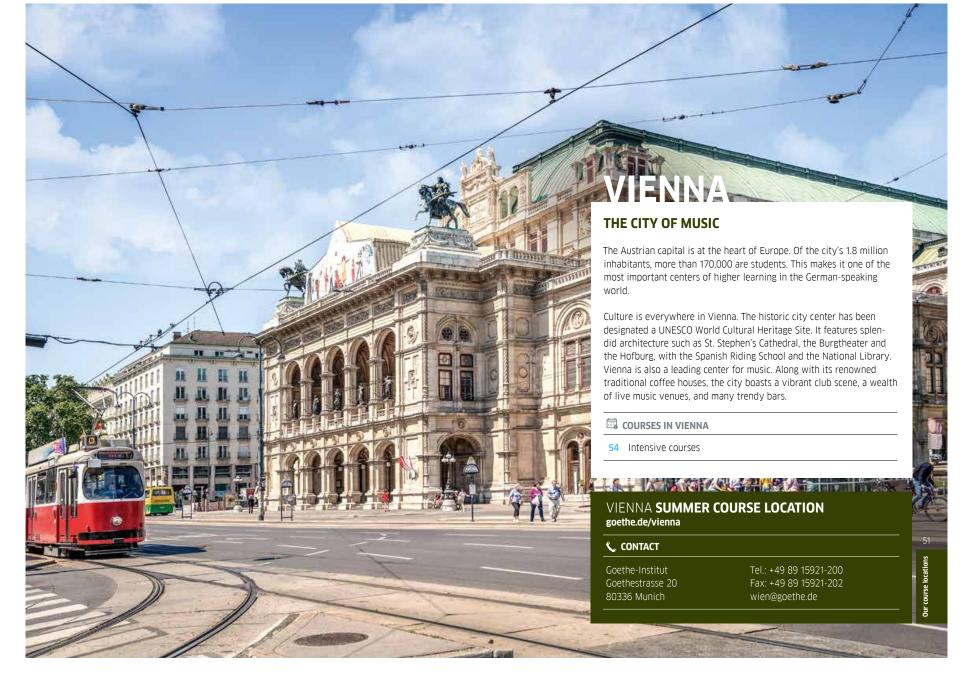

# **INTENSIVE COURSES**

## **INTENSIVE 4**

You'll learn in a group for approx. four weeks, either in a morning or afternoon course, depending on the institute you choose and the course level. There are 12 possible starting dates distributed evenly throughout the year.

This will enable you to develop your language skills and combine any number of courses to create a systematic language-learning program. At the start of your course we will ask you about your individual learning goals and follow up with ongoing support during the learning process. This results in tight integration of the classroom lessons, self-study activities and practice. At all levels you also have the option of taking one of our examinations, which are recognized around the world.

The Intensive 4 courses are based on the Common European Framework for Languages, and each course builds on the content of the previous one.

## SERVICES

- intensive language training from Monday to Friday
- placement test before the beginning of the course
- ongoing evaluation of progress and systematic advice on your individual learning path
- participation certificate
- opportunity to take an examination at the end of the course
- all course materials included
- individual learning in the media resource center
- extensive cultural and leisure program

## INTENSIVE 4

approx. 4 weeks 16 course days

80 UI\* in total. approx. 25 UI\* per week max. class size: 16

\* UI = 45-minute unit of instruction

**GOETHE.DE/INTENSIVE** 

https://www.languagecourse.net/school-goethe-institut-freiburg.php3