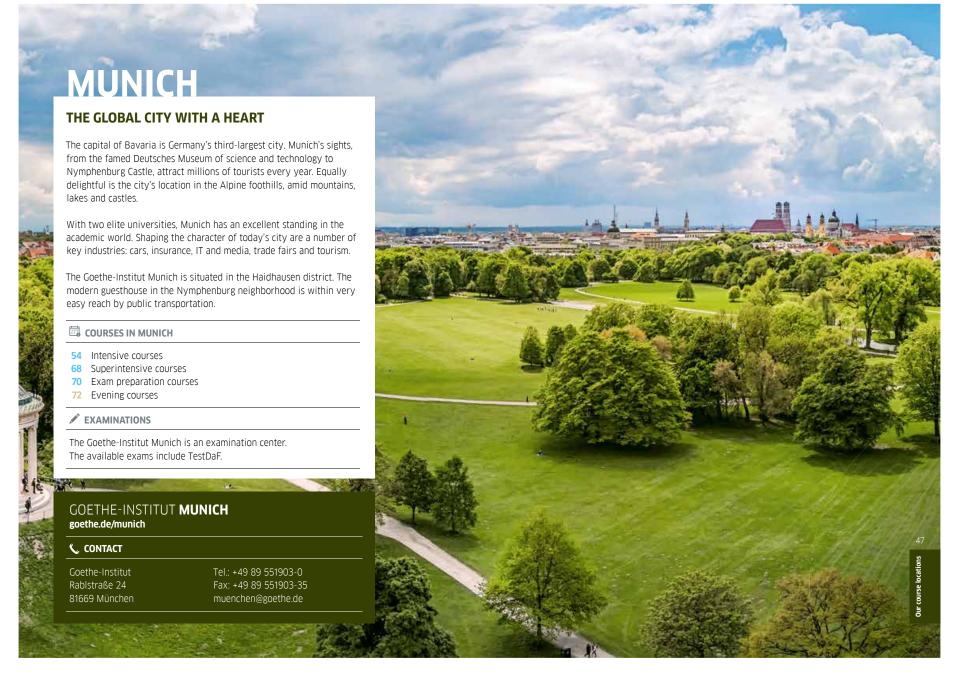

# **INTENSIVE 2 - LANGUAGE AND CULTURE**

Activate your German skills. With our open course program, we can take into account your personal language-learning interests. Our attractive cultural and leisure program will give you the opportunity to learn German while really getting to know Germany. The course includes a daytrip on the weekend.

## SERVICES

- □ intensive language training from Monday to Friday
- courses at various levels
- placement test before the beginning of the course
- exam opportunity on request
- participation certificate
- all course materials included
- individual learning in the media resource center\*
- special cultural and leisure program designed to complement the language course
- one day trip included

# INTENSIVE 2 - LANGUAGE AND CULTURE

2 weeks, 50 UI\* in total, max. class size: 16

10 course days 25 UI\* per week

\* UI = 45-minute unit of instruction

 $^{\star}$  We regret that a media resource center is not available at the Vienna summer course location at