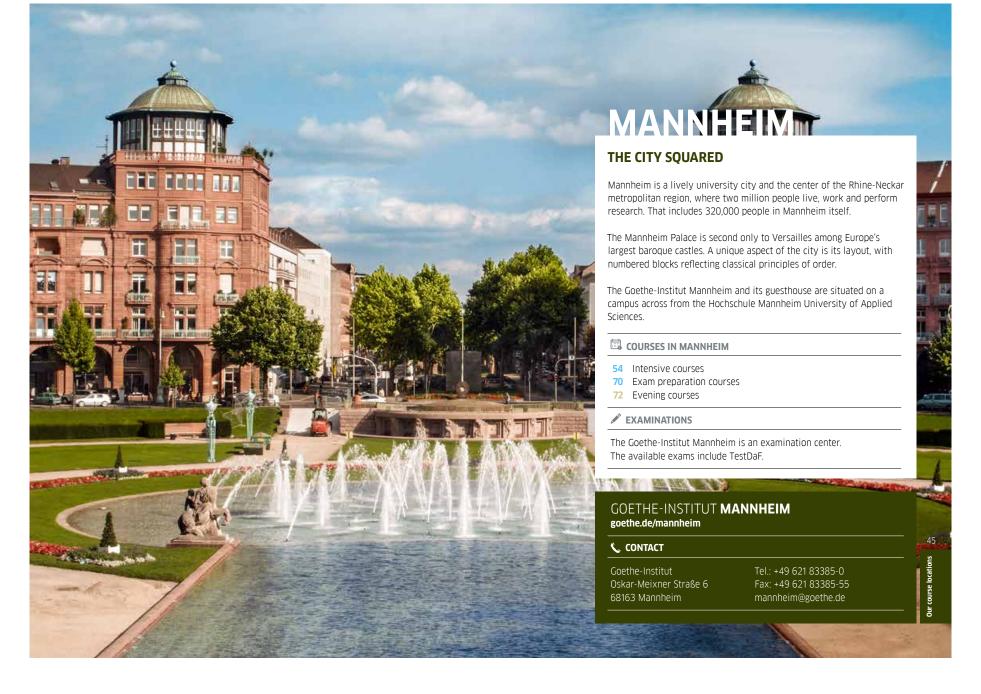

# **INTENSIVE** COURSES

## **INTENSIVE 4 PLUS**

In the Intensive 4 Plus courses you will receive intensive group instruction in German in the morning. In the afternoon you will then practice the new material in a practice program prepared by your teachers. This will include vocabulary, structures and contents from the morning sessions involving a variety of approaches such as multimedia resources and creative activities. You may also be sent out into the town with special language assignments or just work on your own personal learning objectives. You will have the direct support of an experienced teacher who will provide practical learning tips and corrections.

The Intensive 4 Plus courses are based on the Common European Framework for Languages, and each course builds on the content of the previous one.