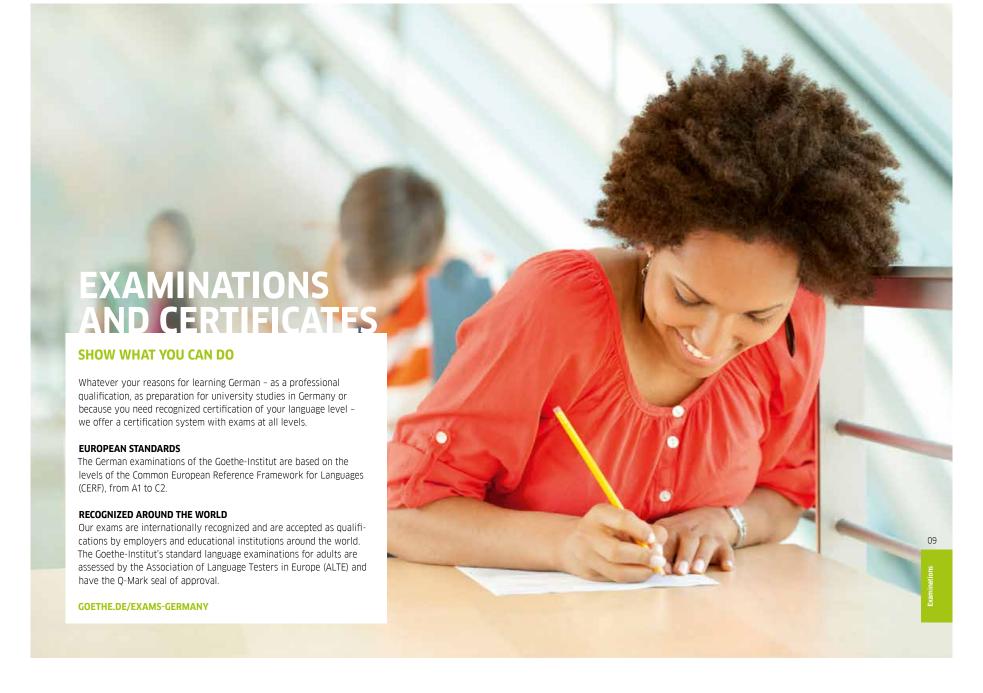

# **LEVELS AND EXAMINATIONS**

| EU Council<br>language levels | Language skills                                                                                                                                                                                                                                                                                                                | Goethe-Institut examinations             |
|-------------------------------|--------------------------------------------------------------------------------------------------------------------------------------------------------------------------------------------------------------------------------------------------------------------------------------------------------------------------------|------------------------------------------|
| A1                            | Can understand and use familiar everyday expressions and very basic phrases. Can introduce him/herself and others and can ask and answer questions about personal details.                                                                                                                                                     | Goethe-Zertifikat A1:<br>Start Deutsch 1 |
| A2                            | Can understand sentences and frequently used expressions related to areas of most immediate relevance. Can communicate in simple and routine situations about familiar things. Can describe in simple terms aspects of his/her background, immediate environment and matters in areas of immediate need.                       | Goethe-Zertifikat A2                     |
| B1                            | Can understand the main points of clear standard input on familiar matters regularly encountered in work, school, leisure, etc. Can deal with most situations likely to arise while traveling in an area where the language is spoken. Can produce simple connected text on topics which are familiar or of personal interest. | Goethe-Zertifikat B1                     |

| EU Council<br>language levels | Language skills                                                                                                                                                                                                                                                                                                                                                                  | Goethe-Institut<br>examinations                            |
|-------------------------------|----------------------------------------------------------------------------------------------------------------------------------------------------------------------------------------------------------------------------------------------------------------------------------------------------------------------------------------------------------------------------------|------------------------------------------------------------|
| B2                            | Can understand the main ideas of complex text on both concrete and abstract topics, including technical discussions in his/her field of specialization. Can interact with a degree of fluency and spontaneity that makes regular interaction with native speakers quite possible without strain for either party. Can produce clear, detailed texts on a wide range of subjects. | Goethe-Zertifikat B2<br>TestDaF                            |
| cı                            | Can understand a wide range of demanding, longer texts, and recognize implicit meaning. Can use language flexibly and effectively for social, academic and professional purposes. Can produce clear, well-structured, detailed text on complex subjects.                                                                                                                         | Goethe-Zertifikat C1<br>TestDaF                            |
| C2                            | Can understand with ease virtually everything heard or read. Can express him/herself spontaneously, very fluently and precisely, differentiating finer shades of meaning even in more complex situations.                                                                                                                                                                        | Goethe-Zertifikat C2:<br>Grosses Deutsches<br>Sprachdiplom |