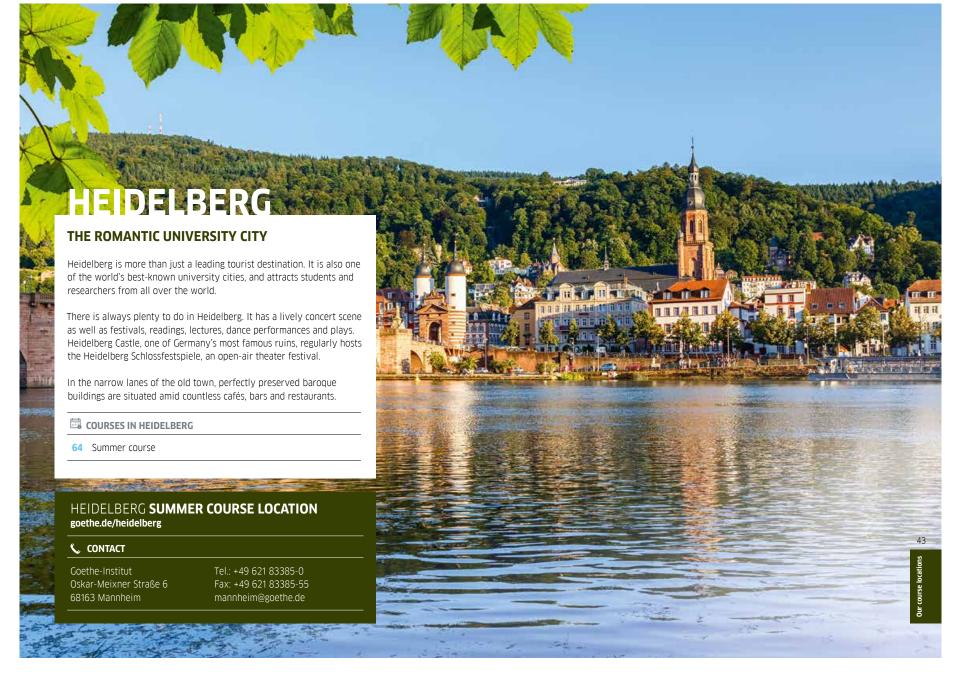

# **INTENSIVE COURSES**

## **INTENSIVE 4**

You'll learn in a group for approx. four weeks, either in a morning or afternoon course, depending on the institute you choose and the course level. There are 12 possible starting dates distributed evenly throughout the year.

This will enable you to develop your language skills and combine any number of courses to create a systematic language-learning program. At the start of your course we will ask you about your individual learning goals and follow up with ongoing support during the learning process. This results in tight integration of the classroom lessons, self-study activities and practice. At all levels you also have the option of taking one of our examinations, which are recognized around the world.

The Intensive 4 courses are based on the Common European Framework for Languages, and each course builds on the content of the previous one.