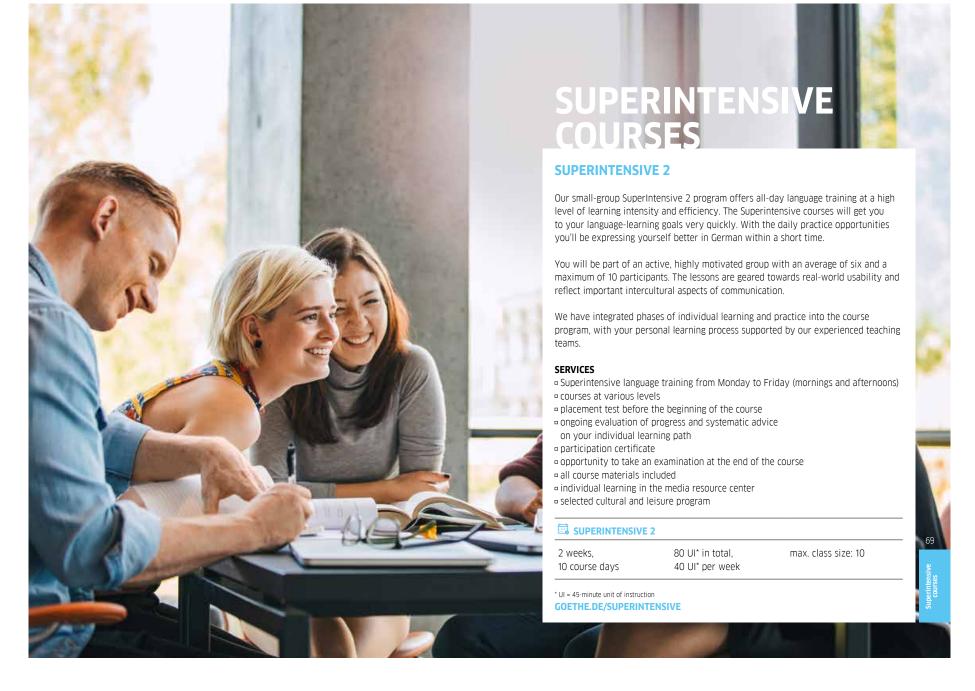

# **INTENSIVE COURSES**

## **INTENSIVE 4**

You'll learn in a group for approx. four weeks, either in a morning or afternoon course, depending on the institute you choose and the course level. There are 12 possible starting dates distributed evenly throughout the year.

This will enable you to develop your language skills and combine any number of courses to create a systematic language-learning program. At the start of your course we will ask you about your individual learning goals and follow up with ongoing support during the learning process. This results in tight integration of the classroom lessons, self-study activities and practice. At all levels you also have the option of taking one of our examinations, which are recognized around the world.

The Intensive 4 courses are based on the Common European Framework for Languages, and each course builds on the content of the previous one.

## SERVICES

- intensive language training from Monday to Friday
- placement test before the beginning of the course
- ongoing evaluation of progress and systematic advice on your individual learning path
- participation certificate
- opportunity to take an examination at the end of the course
- all course materials included
- individual learning in the media resource center
- extensive cultural and leisure program

## INTENSIVE 4

approx. 4 weeks 16 course days

80 UI\* in total. approx. 25 UI\* per week max. class size: 16

\* UI = 45-minute unit of instruction

**GOETHE.DE/INTENSIVE** 

https://www.languagecourse.net/school-goethe-institut-freiburg.php3