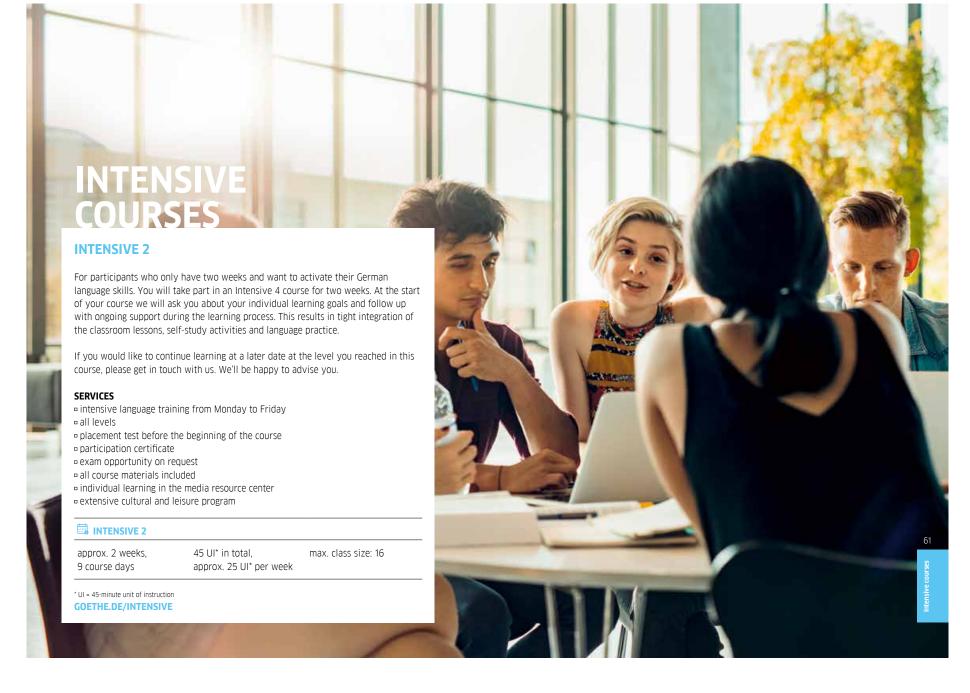

# **INTENSIVE COURSES**

## **INTENSIVE 4**

You'll learn in a group for approx. four weeks, either in a morning or afternoon course, depending on the institute you choose and the course level. There are 12 possible starting dates distributed evenly throughout the year.

This will enable you to develop your language skills and combine any number of courses to create a systematic language-learning program. At the start of your course we will ask you about your individual learning goals and follow up with ongoing support during the learning process. This results in tight integration of the classroom lessons, self-study activities and practice. At all levels you also have the option of taking one of our examinations, which are recognized around the world.

The Intensive 4 courses are based on the Common European Framework for Languages, and each course builds on the content of the previous one.

## SERVICES

- intensive language training from Monday to Friday
- placement test before the beginning of the course
- ongoing evaluation of progress and systematic advice on your individual learning path
- participation certificate
- opportunity to take an examination at the end of the course
- all course materials included
- individual learning in the media resource center
- extensive cultural and leisure program

## INTENSIVE 4

approx. 4 weeks 16 course days

80 UI\* in total. approx. 25 UI\* per week max. class size: 16

\* UI = 45-minute unit of instruction

**GOETHE.DE/INTENSIVE** 

https://www.languagecourse.net/school-goethe-institut-freiburg.php3