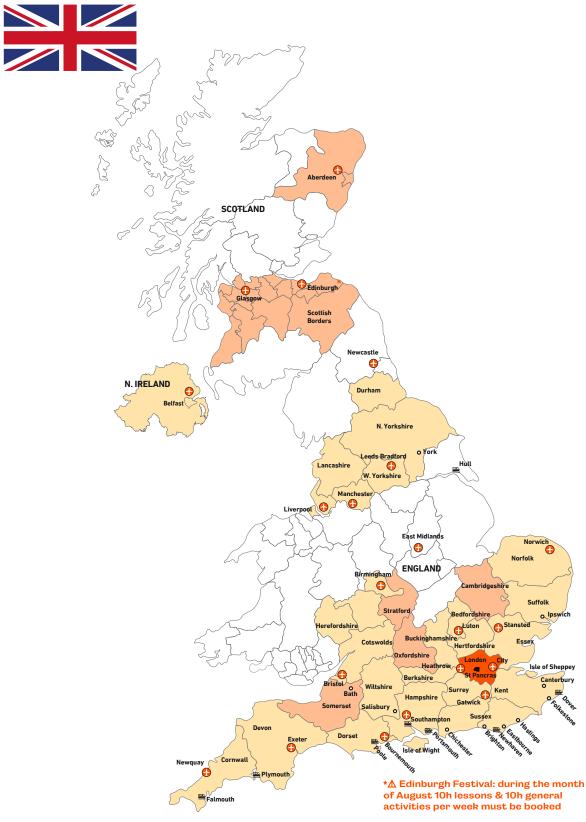

## **DESTINATIONS, LANGUAGES** & PRICES:

| About Influent                       | 3     | Australia (English)                                             | 26-27          |
|--------------------------------------|-------|-----------------------------------------------------------------|----------------|
| Benefits of Language Immersion       | 11    | Austria (German)                                                | 28-29          |
| Contact Details                      | 12    | Belgium (Dutch, French)                                         | 30-31          |
|                                      |       | Canada (English, French)                                        | 32-35          |
| Home Tuition Programme               | 15    | China (Mandarin)<br>Costa Rica (Spanish)                        | 36-37<br>38-39 |
| Leisure Options                      | 16    | Cuba (Spanish)                                                  | 40-41          |
| General Activities                   |       | Czech Republic (Czech)                                          | 42-43          |
| Cultural Visits                      |       | Denmark (Danish)                                                | 44-45          |
| Sports                               |       | Finland (Finnish)                                               | 46-47          |
| Farm Activities                      |       | France (French, English)                                        | 48-51          |
|                                      |       | Germany (German)                                                | 52-55          |
| Excursions                           |       | Greece (Greek)                                                  | 56-57          |
|                                      |       | Hungary (Hungarian)                                             | 58-59          |
| Other Options                        | 19-20 | Ireland (English) Italy (Italian)                               | 60-63<br>64-67 |
| Business, Professional               |       | Japan (Japanese)                                                | 68-69          |
| & Specialised Vocabulary             |       | Malta (English)                                                 | 70-71          |
| Exam Preparation                     |       | New Zealand (English)                                           | 72-73          |
| Private Bathroom                     |       | Norway (Norwegian)                                              | 74-75          |
| Closer Supervision                   |       | Poland (Polish)                                                 | 76-77          |
| Special Needs & Special Diets        |       | Portugal (Portuguese)                                           | 78-79          |
| Accompanying Person                  |       | South Africa (English)                                          | 80-81          |
| , , ,                                |       | Spain (Spanish, English) Sweden (Swedish)                       | 82-85<br>86-87 |
| Superior Homestay                    |       | The Netherlands (Dutch)                                         | 88-89          |
| Christmas & New Year                 |       | Türkiye (Turkish)                                               | 90-91          |
| Online Lessons                       |       | United Arab Emirates                                            | 92-93          |
| Extra night                          |       | (Arabic, English)                                               |                |
| Transfers                            |       | United Kingdom (English)                                        | 94-101         |
| Academic Holiday (on request)        |       | USA (English) English is available in most countries on request | 102-105        |
| Academic Preparation (on request)    |       | English is available in most obtain its off equost              |                |
| Accompanying Pet (on request)        |       |                                                                 |                |
|                                      |       | Info & Tips                                                     | 107-108        |
|                                      | 00    | Terms & Conditions                                              | 110-111        |
| Club 4                               | 22    | Enrolment Form                                                  | 112-113        |
| Lifestyle Homestay Programme         | 23    | Transfer Information                                            | 114-115        |
| Duo Shared Programme                 | 23    |                                                                 |                |
| Fast Track Programme                 | 24    |                                                                 |                |
| Lessons Only Programme               | 24    |                                                                 |                |
| Family Shared Programme (on request) | 24    |                                                                 |                |