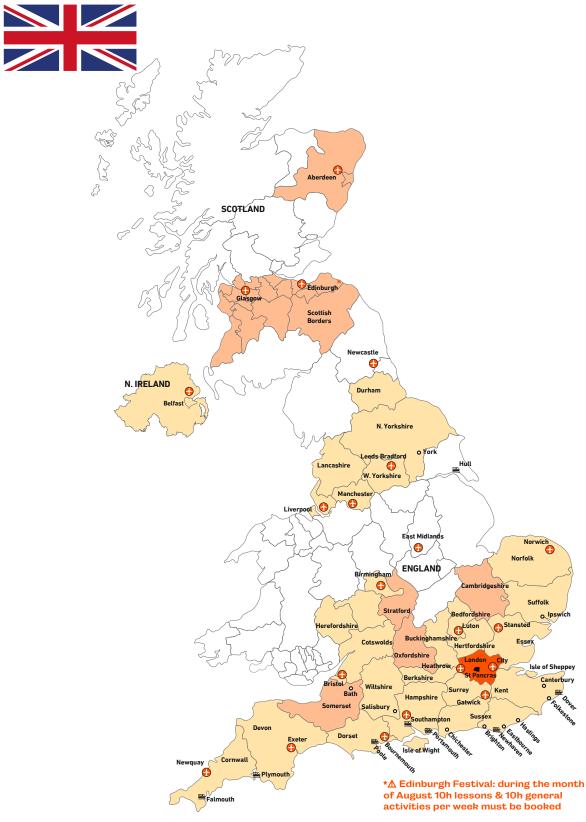

#### **DESTINATIONS, LANGUAGES** & PRICES:

| About Influent                       | 3     | Australia (English)                                             | 26-27          |
|--------------------------------------|-------|-----------------------------------------------------------------|----------------|
| Benefits of Language Immersion       | 11    | Austria (German)                                                | 28-29          |
| Contact Details                      | 12    | Belgium (Dutch, French)                                         | 30-31          |
|                                      |       | Canada (English, French)                                        | 32-35          |
| Home Tuition Programme               | 15    | China (Mandarin) Costa Rica (Spanish)                           | 36-37<br>38-39 |
| Leisure Options                      | 16    | Cuba (Spanish)                                                  | 40-41          |
| General Activities                   |       | Czech Republic (Czech)                                          | 42-43          |
| Cultural Visits                      |       | Denmark (Danish)                                                | 44-45          |
| Sports                               |       | Finland (Finnish)                                               | 46-47          |
| Farm Activities                      |       | France (French, English)                                        | 48-51          |
| Excursions                           |       | Germany (German) Greece (Greek)                                 | 52-55<br>56-57 |
| Executations                         |       | Hungary (Hungarian)                                             | 58-59          |
|                                      |       | Ireland (English)                                               | 60-63          |
| Other Options                        | 19-20 | Italy (Italian)                                                 | 64-67          |
| Business, Professional               |       | Japan (Japanese)                                                | 68-69          |
| & Specialised Vocabulary             |       | Malta (English)                                                 | 70-71          |
| Exam Preparation                     |       | New Zealand (English)                                           | 72-73          |
| Private Bathroom                     |       | Norway (Norwegian)                                              | 74-75          |
| Closer Supervision                   |       | Poland (Polish)                                                 | 76-77          |
| Special Needs & Special Diets        |       | Portugal (Portuguese)                                           | 78-79<br>80-81 |
| Accompanying Person                  |       | South Africa (English) Spain (Spanish, English)                 | 82-85          |
| Superior Homestay                    |       | Sweden (Swedish)                                                | 86-87          |
| Christmas & New Year                 |       | The Netherlands (Dutch)                                         | 88-89          |
|                                      |       | Türkiye (Turkish)                                               | 90-91          |
| Online Lessons                       |       | United Arab Emirates                                            | 92-93          |
| Extra night                          |       | (Arabic, English)                                               |                |
| Transfers                            |       | United Kingdom (English)                                        | 94-101         |
| Academic Holiday (on request)        |       | USA (English) English is available in most countries on request | 102-105        |
| Academic Preparation (on request)    |       | 3                                                               |                |
| Accompanying Pet (on request)        |       |                                                                 |                |
|                                      |       | Info & Tips                                                     | 107-108        |
| Olivie 4                             | 00    | Terms & Conditions                                              | 110-111        |
| Club 4                               |       | Enrolment Form                                                  | 112-113        |
| Lifestyle Homestay Programme         | 23    | Transfer Information                                            | 114-115        |
| Duo Shared Programme                 | 23    |                                                                 |                |
| Fast Track Programme                 | 24    |                                                                 |                |
| Lessons Only Programme               | 24    |                                                                 |                |
| Family Shared Programme (on request) | 24    |                                                                 |                |