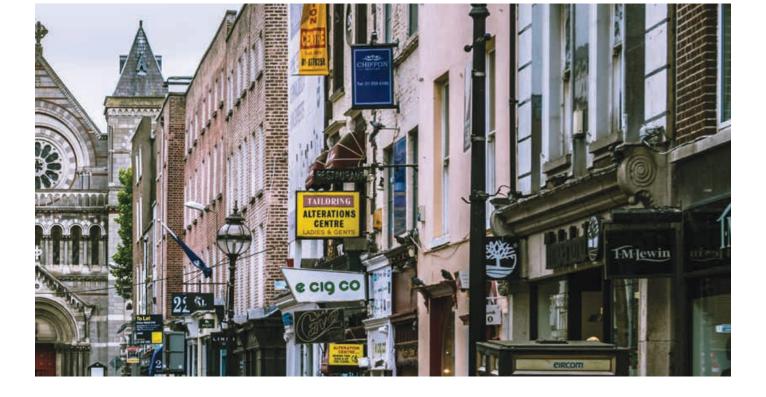

#### + EXTRA NIGHT

One extra night with your host can be arranged to allow for your flight schedule. Meals are included, no lessons.

#### + TRANSFERS

Transfers to/from airports, train stations or seaports can be arranged and are usually taken care of by the host, a private driver, or the Regional Manager. The required transfer location will be mentioned on the family profile. If you do not arrive/depart at the transfer location indicated, charges may be increased