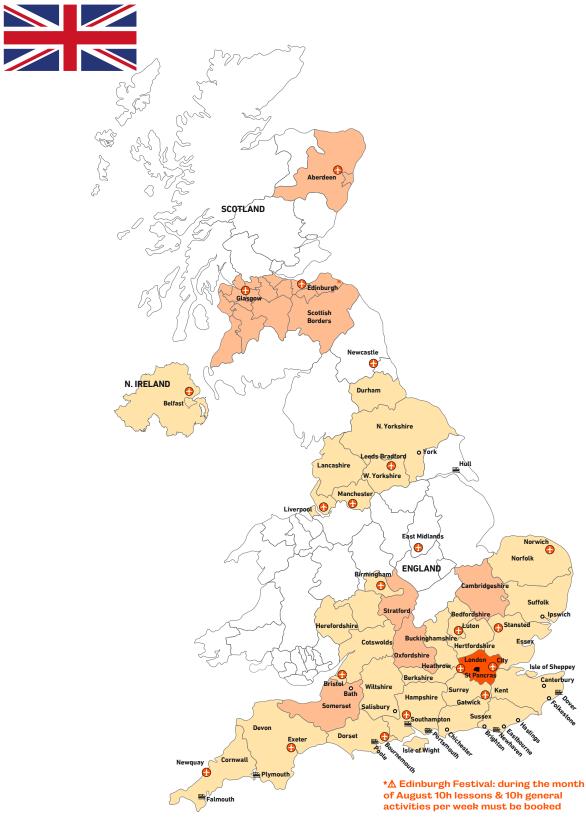

### **DESTINATIONS, LANGUAGES** & PRICES:

| About Influent                       | 3     | Australia (English)                                             | 26-27              |
|--------------------------------------|-------|-----------------------------------------------------------------|--------------------|
| Benefits of Language Immersion       | 11    | Austria (German)                                                | 28-29              |
| Contact Details                      | 12    | Belgium (Dutch, French)                                         | 30-31              |
|                                      | 15    | Canada (English, French) China (Mandarin)                       | 32-35<br>36-37     |
| Home Tuition Programme               |       | Costa Rica (Spanish)                                            | 38-39              |
| Leisure Options                      | 16    | Cuba (Spanish)                                                  | 40-41              |
| General Activities                   |       | Czech Republic (Czech)                                          | 42-43              |
| Cultural Visits                      |       | Denmark (Danish)                                                | 44-45              |
| Sports                               |       | Finland (Finnish)                                               | 46-47              |
| Farm Activities                      |       | France (French, English)                                        | 48-51              |
| Excursions                           |       | Germany (German) Greece (Greek)                                 | 52-55<br>56-57     |
| Exour storis                         |       | Hungary (Hungarian)                                             | 58-5 <i>1</i>      |
|                                      |       | Ireland (English)                                               | 60-63              |
| Other Options                        | 19-20 | Italy (Italian)                                                 | 64-67              |
| Business, Professional               |       | Japan (Japanese)                                                | 68-69              |
| & Specialised Vocabulary             |       | Malta (English)                                                 | 70-71              |
| Exam Preparation                     |       | New Zealand (English)                                           | 72-73              |
| Private Bathroom                     |       | Norway (Norwegian)                                              | 74-75              |
| Closer Supervision                   |       | Poland (Polish)                                                 | 76-77              |
| Special Needs & Special Diets        |       | Portugal (Portuguese) South Africa (English)                    | 78-79<br>80-81     |
| Accompanying Person                  |       | Spain (Spanish, English)                                        | 82-85              |
| Superior Homestay                    |       | Sweden (Swedish)                                                | 86-87              |
| Christmas & New Year                 |       | The Netherlands (Dutch)                                         | 88-89              |
|                                      |       | Türkiye (Turkish)                                               | 90-91              |
| Online Lessons                       |       | United Arab Emirates                                            | 92-93              |
| Extra night                          |       | (Arabic, English)                                               |                    |
| Transfers                            |       | United Kingdom (English)                                        | 94-101             |
| Academic Holiday (on request)        |       | USA (English) English is available in most countries on request | 102-105            |
| Academic Preparation (on request)    |       |                                                                 |                    |
| Accompanying Pet (on request)        |       |                                                                 |                    |
|                                      |       | Info & Tips                                                     | 107-108            |
| Club 4                               | 22    | Terms & Conditions Enrolment Form                               | 110-111<br>112-113 |
|                                      | 23    | Transfer Information                                            | 114-115            |
| Lifestyle Homestay Programme         |       | Transfer Emormation                                             | 114 110            |
| Duo Shared Programme                 | 23    |                                                                 |                    |
| Fast Track Programme                 | 24    |                                                                 |                    |
| Lessons Only Programme               | 24    |                                                                 |                    |
| Family Shared Programme (on request) | 24    |                                                                 |                    |