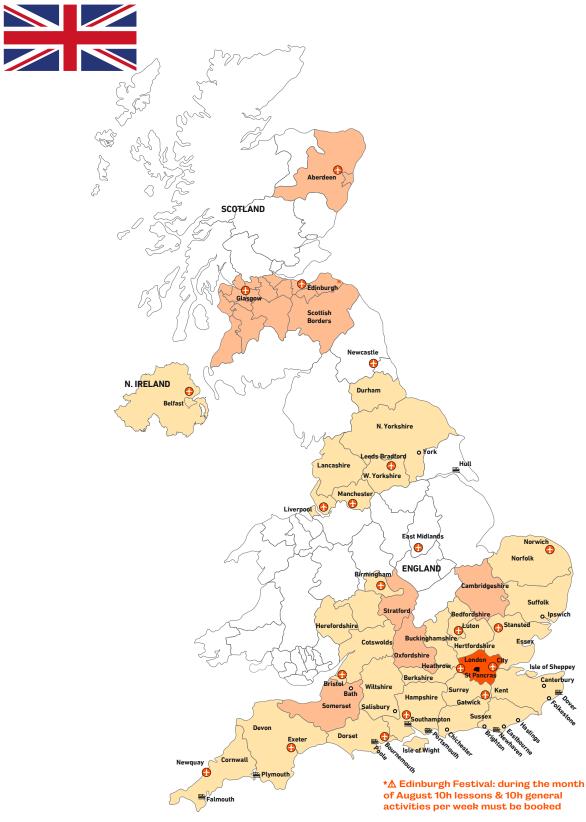

ns

| 15hrs activities | 20hrs activities | 25hrs activities | 30hrs activities |
|------------------|------------------|------------------|------------------|
| US\$1845         | US\$2 045        | US\$2 245        | US\$2 445        |

### LESSONS ONLY PROGRAMME

Includes private language lessons, no accommodation and no meals

| 15hrs lessons | 20hrs lessons | 25hrs lessons | 30hrs lessons |
|---------------|---------------|---------------|---------------|
| US\$975       | US\$1300      | US\$1625      | US\$1950      |

## SHARED & FAST TRACK PROGRAMMES See pages 22, 23 & 24



# 

Cultural Visits may vary depending on host location and availability Other Sports and Excursions on request



<sup>\*</sup> Agents please note above prices are NET

# **UNITED KINGDOM**

### **English**



94



https://www.languagecourse.net/school-influent-belfast.php3

**==** +1 646 503 18 10 +31 858880253

## +44 330 124 03 17 +7 4995000466

**434** 93 220 38 75 +46 844 68 36 76 • +81 345 895 399

+33 1-78416974 +47 219 30 570 +55 213 958 08 76 +41 225 180 700 +45 898 83 996 +86 19816218990

+49 221 162 56897 +39 02-94751194

### **HOME TUITION PROGRAMME**

Includes 1 week full board accommodation and private language lessons (see map for price zones)

|                                      | *10hrs<br>lessons | 15hrs<br>lessons | 20hrs<br>lessons | 25hrs<br>lessons | 30hrs<br>lessons |
|--------------------------------------|-------------------|------------------|------------------|------------------|------------------|
| Zone 1                               | £845              | £995