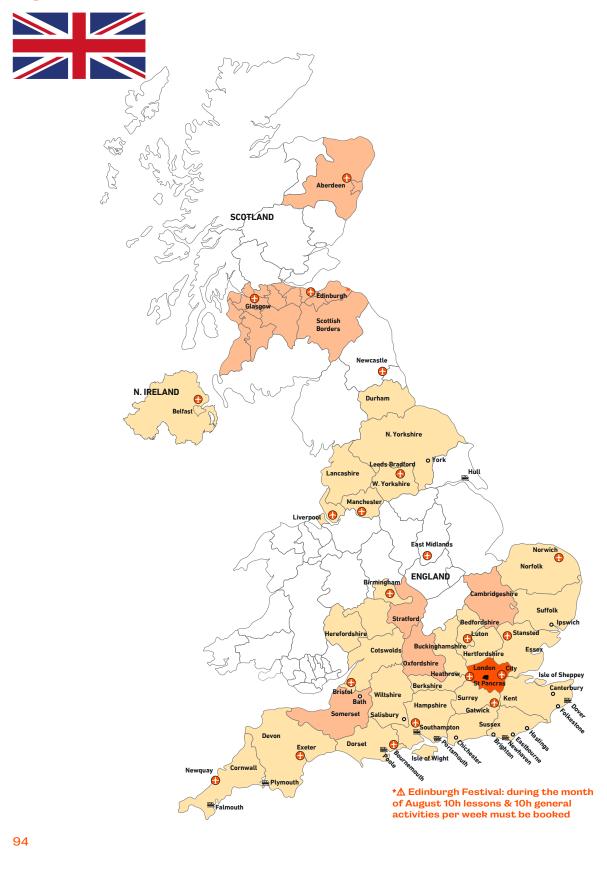

# DESTINATIONS, LANGUAGES & PRICES:

|                                       |       | Ametric (Fredick)                                 | 00.07          |
|---------------------------------------|-------|---------------------------------------------------|----------------|
| About Influent                        | 3     | Australia (English)<br>Austria (German)           | 26-27          |
| <b>Benefits of Language Immersion</b> | 11    | Belgium (Dutch, French)                           | 28-29<br>30-31 |
| Contact Details                       | 12    | Canada (English, French)                          | 32-35          |
| Home Tuition Programme                | 15    | China (Mandarin)                                  | 36-37          |
| Leisure Options                       | 16    | Costa Rica (Spanish)                              | 38-39          |
| •                                     | 10    | Cuba (Spanish)                                    | 40-41          |
| General Activities                    |       | Czech Republic (Czech)                            | 42-43          |
| Cultural Visits                       |       | Denmark (Danish)                                  | 44-45          |
| Sports                                |       | Finland (Finnish)                                 | 46-47          |
| Farm Activities                       |       | France (French, English)                          | 48-51          |
| Excursions                            |       | Germany (German)                                  | 52-55          |
| EXCUISIONS                            |       | Greece (Greek)                                    | 56-57          |
|                                       |       | Hungary (Hungarian)                               | 58-59          |
| Other Options                         | 19-20 | Ireland (English)<br>Italy (Italian)              | 60-63<br>64-67 |
| Business, Professional                |       | Japan (Japanese)                                  | 64-67<br>68-69 |
| & Specialised Vocabulary              |       | Malta (English)                                   | 70-71          |
| Exam Preparation                      |       | New Zealand (English)                             | 72-73          |
| Private Bathroom                      |       | Norway (Norwegian)                                | 74-75          |
| Closer Supervision                    |       | Poland (Polish)                                   | 76-77          |
| Special Needs & Special Diets         |       | Portugal (Portuguese)                             | 78-79          |
| Accompanying Person                   |       | South Africa (English)                            | 80-81          |
|                                       |       | Spain (Spanish, English)<br>Sweden (Swedish)      | 82-85          |
| Superior Homestay                     |       | Sweden (Swedisn)<br>The Netherlands (Dutch)       | 86-87<br>88-89 |
| Christmas & New Year                  |       | Türkiye (Turkish)                                 | 90-91          |
| Online Lessons                        |       | United Arab Emirates                              | 92-93          |
| Extra night                           |       | (Arabic, English)                                 |                |
| Transfers                             |       | United Kingdom (English)                          | 94–101         |
| Academic Holiday (on request)         |       | USA (English)                                     | 102-105        |
| Academic Preparation (on request)     |       | English is available in most countries on request |                |
|                                       |       |                                                   |                |
| Accompanying Pet (on request)         |       | Tufe & Time                                       | 107 100        |