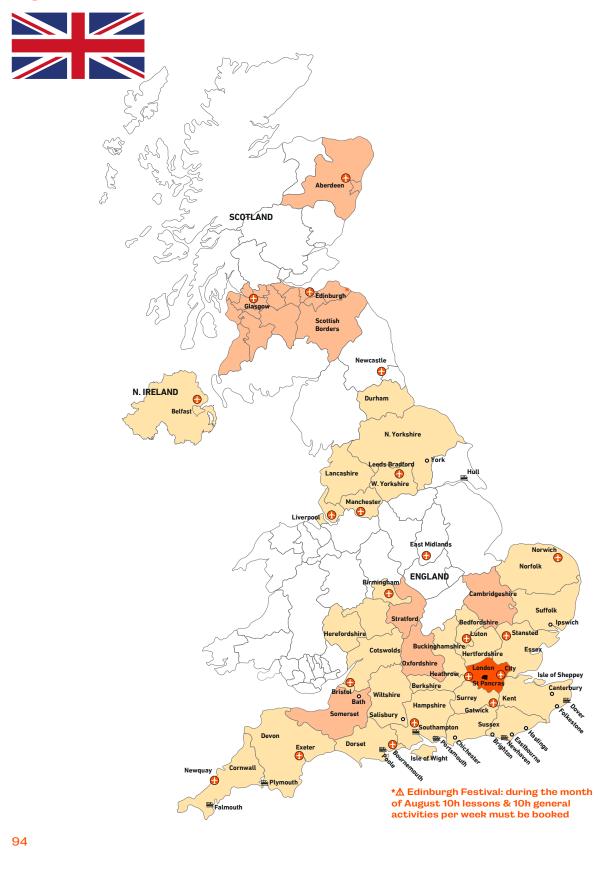

## DESTINATIONS, LANGUAGES & PRICES:

|                                       |       | Ametric (Fredick)                                 | 00.07          |
|---------------------------------------|-------|---------------------------------------------------|----------------|
| About Influent                        | 3     | Australia (English)<br>Austria (German)           | 26-27          |
| <b>Benefits of Language Immersion</b> | 11    | Belgium (Dutch, French)                           | 28-29<br>30-31 |
| Contact Details                       | 12    | Canada (English, French)                          | 32-35          |
| Home Tuition Programme                | 15    | China (Mandarin)                                  | 36-37          |
| Leisure Options                       | 16    | Costa Rica (Spanish)                              | 38-39          |
| •                                     | 10    | Cuba (Spanish)                                    | 40-41          |
| General Activities                    |       | Czech Republic (Czech)                            | 42-43          |
| Cultural Visits                       |       | Denmark (Danish)                                  | 44-45          |
| Sports                                |       | Finland (Finnish)                                 | 46-47          |
| Farm Activities                       |       | France (French, English)                          | 48-51          |
| Excursions                            |       | Germany (German)                                  | 52-55          |
| EXCUISIONS                            |       | Greece (Greek)                                    | 56-57          |
|                                       |       | Hungary (Hungarian)                               | 58-59          |
| Other Options                         | 19-20 | Ireland (English)<br>Italy (Italian)              | 60-63<br>64-67 |
| Business, Professional                |       | Japan (Japanese)                                  | 64-67<br>68-69 |
| & Specialised Vocabulary              |       | Malta (English)                                   | 70-71          |
| Exam Preparation                      |       | New Zealand (English)                             | 72-73          |
| Private Bathroom                      |       | Norway (Norwegian)                                | 74-75          |
| Closer Supervision                    |       | Poland (Polish)                                   | 76-77          |
| Special Needs & Special Diets         |       | Portugal (Portuguese)                             | 78-79          |
| Accompanying Person                   |       | South Africa (English)                            | 80-81          |
|                                       |       | Spain (Spanish, English)<br>Sweden (Swedish)      | 82-85          |
| Superior Homestay                     |       | Sweden (Swedisn)<br>The Netherlands (Dutch)       | 86-87<br>88-89 |
| Christmas & New Year                  |       | Türkiye (Turkish)                                 | 90-91          |
| Online Lessons                        |       | United Arab Emirates                              | 92-93          |
| Extra night                           |       | (Arabic, English)                                 |                |
| Transfers                             |       | United Kingdom (English)                          | 94–101         |
| Academic Holiday (on request)         |       | USA (English)                                     | 102-105        |
| Academic Preparation (on request)     |       | English is available in most countries on request |                |
|                                       |       |                                                   |                |
| Accompanying Pet (on request)         |       | Tufe & Time                                       | 107 100        |