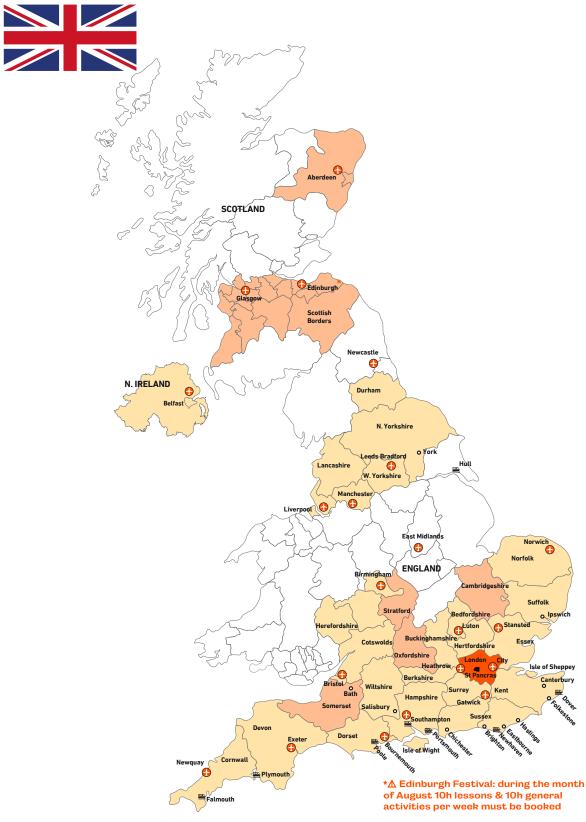

#### **DESTINATIONS, LANGUAGES** & PRICES:

| About Influent                       | 3     | Australia (English)                                             | 26-27              |
|--------------------------------------|-------|-----------------------------------------------------------------|--------------------|
| Benefits of Language Immersion       | 11    | Austria (German)                                                | 28-29              |
| Contact Details                      | 12    | Belgium (Dutch, French)                                         | 30-31              |
|                                      |       | Canada (English, French)                                        | 32-35              |
| Home Tuition Programme               | 15    | China (Mandarin)<br>Costa Rica (Spanish)                        | 36-37<br>38-39     |
| Leisure Options                      | 16    | Cuba (Spanish)                                                  | 40-41              |
| General Activities                   |       | Czech Republic (Czech)                                          | 42-43              |
| Cultural Visits                      |       | Denmark (Danish)                                                | 44-45              |
| Sports                               |       | Finland (Finnish)                                               | 46-47              |
| Farm Activities                      |       | France (French, English)                                        | 48-51              |
| Excursions                           |       | Germany (German)                                                | 52-55              |
| EXCUISIONS                           |       | Greece (Greek)                                                  | 56-57              |
|                                      |       | Hungary (Hungarian) Ireland (English)                           | 58-59<br>60-63     |
| Other Options                        | 19-20 | Italy (Italian)                                                 | 64-67              |
| Business, Professional               |       | Japan (Japanese)                                                | 68-69              |
| & Specialised Vocabulary             |       | Malta (English)                                                 | 70-71              |
| Exam Preparation                     |       | New Zealand (English)                                           | 72-73              |
| Private Bathroom                     |       | Norway (Norwegian)                                              | 74-75              |
| Closer Supervision                   |       | Poland (Polish)                                                 | 76-77              |
| Special Needs & Special Diets        |       | Portugal (Portuguese)                                           | 78-79              |
| Accompanying Person                  |       | South Africa (English) Spain (Spanish, English)                 | 80-81<br>82-85     |
| Superior Homestay                    |       | Sweden (Swedish)                                                | 86-87              |
|                                      |       | The Netherlands (Dutch)                                         | 88-89              |
| Christmas & New Year                 |       | Türkiye (Turkish)                                               | 90-91              |
| Online Lessons                       |       | United Arab Emirates                                            | 92-93              |
| Extra night                          |       | (Arabic, English)                                               |                    |
| Transfers                            |       | United Kingdom (English)                                        | 94-101             |
| Academic Holiday (on request)        |       | USA (English) English is available in most countries on request | 102-105            |
| Academic Preparation (on request)    |       |                                                                 |                    |
| Accompanying Pet (on request)        |       |                                                                 |                    |
|                                      |       | Info & Tips Terms & Conditions                                  | 107-108            |
| Club 4                               | 22    | Enrolment Form                                                  | 110-111<br>112-113 |
| Lifestyle Homestay Programme         | 23    | Transfer Information                                            | 114-115            |
| Duo Shared Programme                 | 23    |                                                                 |                    |
| Fast Track Programme                 | 24    |                                                                 |                    |
| Lessons Only Programme               | 24    |                                                                 |                    |
| Family Shared Programme (on request) | 24    |                                                                 |                    |
|                                      |       |                                                                 |                    |