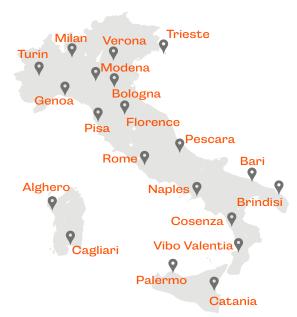

#### + TRANSFERS

Transfers to/from airports, train stations or seaports can be arranged and are usually taken care of by the host, a private driver, or the Regional Manager. The required transfer location will be mentioned on the family profile. If you do not arrive/depart at the transfer location indicated, charges may be increased

↑ This option is compulsory for students under 16 unless they are accompanied by their parents.