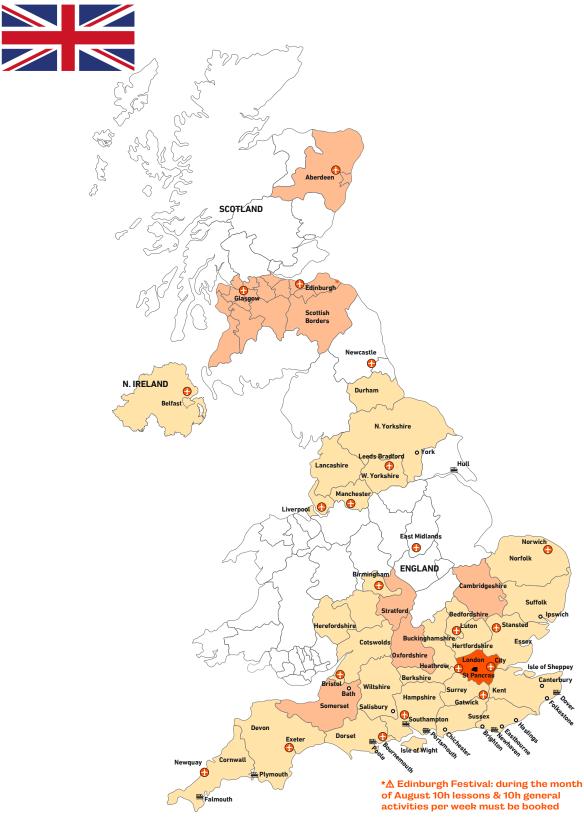

#### **DESTINATIONS, LANGUAGES** & PRICES:

| About Influent                       | 3     | Australia (English)                                             | 26-27          |
|--------------------------------------|-------|-----------------------------------------------------------------|----------------|
| Benefits of Language Immersion       | 11    | Austria (German)                                                | 28-29          |
| Contact Details                      | 12    | Belgium (Dutch, French)                                         | 30-31          |
|                                      |       | Canada (English, French)                                        | 32-35          |
| Home Tuition Programme               | 15    | China (Mandarin)<br>Costa Rica (Spanish)                        | 36-37<br>38-39 |
| Leisure Options                      | 16    | Cuba (Spanish)                                                  | 40-41          |
| General Activities                   |       | Czech Republic (Czech)                                          | 42-43          |
| Cultural Visits                      |       | Denmark (Danish)                                                | 44-45          |
| Sports                               |       | Finland (Finnish)                                               | 46-47          |
| Farm Activities                      |       | France (French, English)                                        | 48-51          |
|                                      |       | Germany (German)                                                | 52-55          |
| Excursions                           |       | Greece (Greek)                                                  | 56-57          |
|                                      |       | Hungary (Hungarian)                                             | 58-59          |
| Other Options                        | 19-20 | Ireland (English) Italy (Italian)                               | 60-63<br>64-67 |
| Business, Professional               |       | Japan (Japanese)                                                | 68-69          |
| & Specialised Vocabulary             |       | Malta (English)                                                 | 70-71          |
| Exam Preparation                     |       | New Zealand (English)                                           | 72-73          |
| Private Bathroom                     |       | Norway (Norwegian)                                              | 74-75          |
| Closer Supervision                   |       | Poland (Polish)                                                 | 76-77          |
| Special Needs & Special Diets        |       | Portugal (Portuguese)                                           | 78-79          |
| Accompanying Person                  |       | South Africa (English)                                          | 80-81          |
| , , ,                                |       | Spain (Spanish, English) Sweden (Swedish)                       | 82-85<br>86-87 |
| Superior Homestay                    |       | The Netherlands (Dutch)                                         | 88-89          |
| Christmas & New Year                 |       | Türkiye (Turkish)                                               | 90-91          |
| Online Lessons                       |       | United Arab Emirates                                            | 92-93          |
| Extra night                          |       | (Arabic, English)                                               |                |
| Transfers                            |       | United Kingdom (English)                                        | 94-101         |
| Academic Holiday (on request)        |       | USA (English) English is available in most countries on request | 102-105        |
| Academic Preparation (on request)    |       | English is available in most obtain its off equost              |                |
| Accompanying Pet (on request)        |       |                                                                 |                |
|                                      |       | Info & Tips                                                     | 107-108        |
|                                      | 00    | Terms & Conditions                                              | 110-111        |
| Club 4                               | 22    | Enrolment Form                                                  | 112-113        |
| Lifestyle Homestay Programme         | 23    | Transfer Information                                            | 114-115        |
| Duo Shared Programme                 | 23    |                                                                 |                |
| Fast Track Programme                 | 24    |                                                                 |                |
| Lessons Only Programme               | 24    |                                                                 |                |
| Family Shared Programme (on request) | 24    |                                                                 |                |