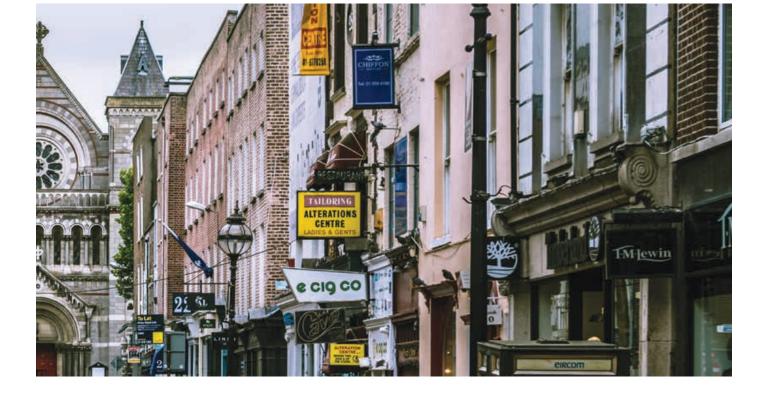

#### + EXTRA NIGHT

One extra night with your host can be arranged to allow for your flight schedule. Meals are included, no lessons.

#### + TRANSFERS

Transfers to/from airports, train stations or seaports can be arranged and are usually taken care of by the host, a private driver, or the Regional Manager. The required transfer location will be mentioned on the family profile. If you do not arrive/depart at the transfer location indicated, charges may be increased

↑ This option is compulsory for students under 16 unless they are accompanied by their parents.