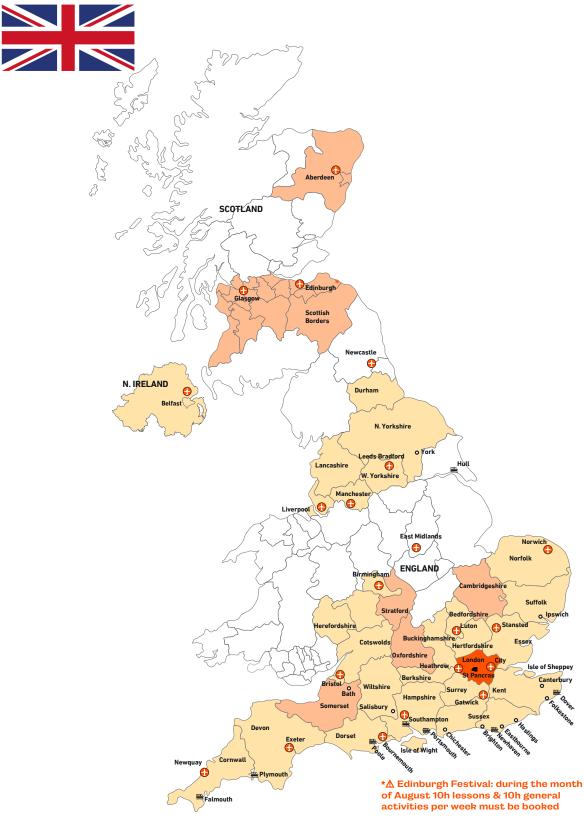

## **DESTINATIONS, LANGUAGES** & PRICES:

| About Influent                       | 3     | Australia (English)                                             | 26-27          |
|--------------------------------------|-------|-----------------------------------------------------------------|----------------|
| Benefits of Language Immersion       | 11    | Austria (German)                                                | 28-29          |
| Contact Details                      | 12    | Belgium (Dutch, French)                                         | 30-31          |
|                                      |       | Canada (English, French)                                        | 32-35          |
| Home Tuition Programme               | 15    | China (Mandarin) Costa Rica (Spanish)                           | 36-37<br>38-39 |
| Leisure Options                      | 16    | Cuba (Spanish)                                                  | 40-41          |
| General Activities                   |       | Czech Republic (Czech)                                          | 42-43          |
| Cultural Visits                      |       | Denmark (Danish)                                                | 44-45          |
| Sports                               |       | Finland (Finnish)                                               | 46-47          |
| Farm Activities                      |       | France (French, English)                                        | 48-51          |
|                                      |       | Germany (German)                                                | 52-55          |
| Excursions                           |       | Greece (Greek)                                                  | 56-57          |
|                                      |       | Hungary (Hungarian)                                             | 58-59          |
| Other Options                        | 19-20 | Ireland (English) Italy (Italian)                               | 60-63<br>64-67 |
| Business, Professional               |       | Japan (Japanese)                                                | 68-69          |
| & Specialised Vocabulary             |       | Malta (English)                                                 | 70-71          |
| Exam Preparation                     |       | New Zealand (English)                                           | 72-73          |
| Private Bathroom                     |       | Norway (Norwegian)                                              | 74-75          |
| Closer Supervision                   |       | Poland (Polish)                                                 | 76-77          |
| Special Needs & Special Diets        |       | Portugal (Portuguese)                                           | 78-79          |
| Accompanying Person                  |       | South Africa (English)                                          | 80-81          |
| , , ,                                |       | Spain (Spanish, English) Sweden (Swedish)                       | 82-85<br>86-87 |
| Superior Homestay                    |       | The Netherlands (Dutch)                                         | 88-89          |
| Christmas & New Year                 |       | Türkiye (Turkish)                                               | 90-91          |
| Online Lessons                       |       | United Arab Emirates                                            | 92-93          |
| Extra night                          |       | (Arabic, English)                                               |                |
| Transfers                            |       | United Kingdom (English)                                        | 94-101         |
| Academic Holiday (on request)        |       | USA (English) English is available in most countries on request | 102-105        |
| Academic Preparation (on request)    |       | English is available in most odd for its equest                 |                |
| Accompanying Pet (on request)        |       |                                                                 |                |
|                                      |       | Info & Tips                                                     | 107-108        |
|                                      | 00    | Terms & Conditions                                              | 110-111        |
| Club 4                               | 22    | Enrolment Form                                                  | 112-113        |
| Lifestyle Homestay Programme         | 23    | Transfer Information                                            | 114-115        |
| Duo Shared Programme                 | 23    |                                                                 |                |
| Fast Track Programme                 | 24    |                                                                 |                |
| Lessons Only Programme               | 24    |                                                                 |                |
| Family Shared Programme (on request) | 24    |                                                                 |                |