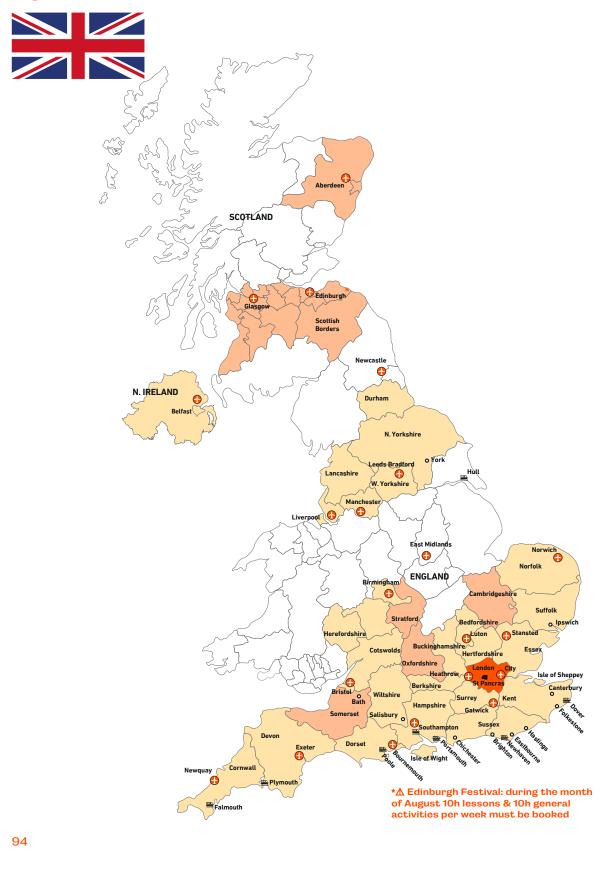

24



English language immersions are also available in Dubai: Stay with a native English speaking family who lives in Dubai and who will share with you their language, culture and cuisine. English is the main language spoken in Dubai !

# $\triangle$ UAE prices subject to 5% VAT

Cultural Visits may vary depending on host location and availability Other Sports and Excursions on request

#### CanguageCourse Book at worldwide lowest price at: https://www.languagecourse.net/school-influent-cagliari.php3

+1 646 503 18 10 +31 858880253

₩ +44 330 124 03 17
► +34 93 220 38 75
► +33 1-78416974
► +41 225 180 700 +7 4995000466

• +81 345 895 399

+46 844 68 36 76 +47 219 30 570 💽 +55 213 958 08 76 🛛 🔚 +86 19816218990

+45 898 83 996

+49 221 162 56897 +39 02-94751194

# UNITED KINGDOM

English



ClanguageCourse Book at worldwide lowest price at:

https://www.languagecourse.net/school-influent-cagliari.php3

+1 646 503 18 10 +31 858880253

 3 18 10
 ## +44 330 124 03 17

 30253
 = +7 4995000466

24 03 17 **1** +34 0466 **1** +46

+34 93 220 38 75
+46 844 68 36 76
+81 345 895 399

+33 1-78416974
 +47 219 30 570
 ◆55 213 958 08 76

+41 225 180 700 +45 898 83 996 +86 19816218990 +49 221 162 56897 +39 02-94751194

# **HOME TUITION PROGRAMME**

Includes 1 week full board accommodation and private language lessons (see map for price zones)

|                                      | *10hrs<br>lessons | 15hrs<br>lessons | 20hrs<br>lessons | 25hrs<br>lessons | 30hrs<br>lessons |
|--------------------------------------|-------------------|------------------|------------------|--------------