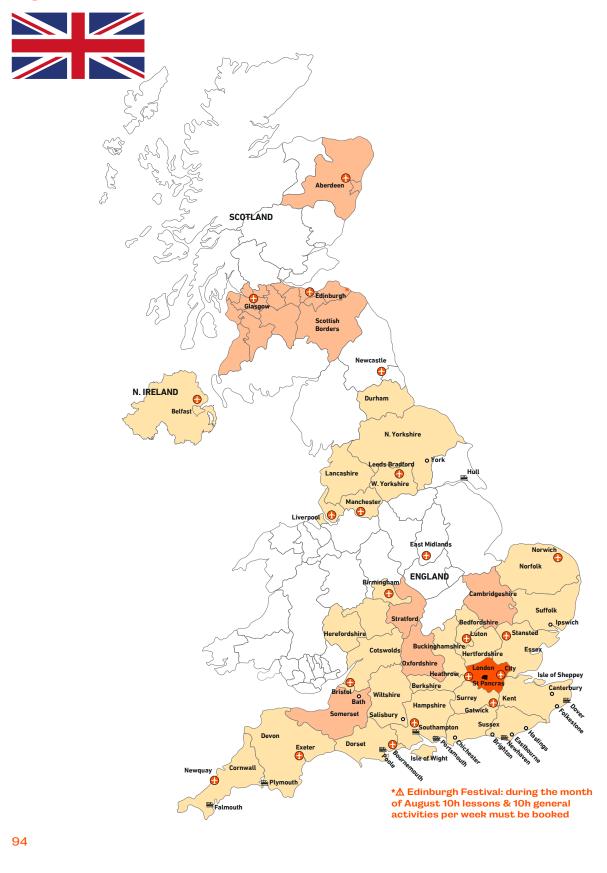

3 & 24



English language immersions are also available in Dubai: Stay with a native English speaking family who lives in Dubai and who will share with you their language, culture and cuisine. English is the main language spoken in Dubai !

# $\triangle$ UAE prices subject to 5% VAT

Cultural Visits may vary depending on host location and availability Other Sports and Excursions on request

# CanguageCourse Book at worldwide lowest price at:

https://www.languagecourse.net/school-influent-catania.php3

+1 646 503 18 10 +31 858880253

₩ +44 330 124 03 17
► +34 93 220 38 75
► +33 1-78416974
► +41 225 180 700 +7 4995000466

+46 844 68 36 76 +47 219 30 570 • +81 345 895 399

💽 +55 213 958 08 76 🛛 🔚 +86 19816218990

+45 898 83 996

+49 221 162 56897 +39 02-94751194

# UNITED KINGDOM

English



CanguageCourse.net Book at worldwide lowest price at: https://www.languagecourse.net/school-influent-catania.php3

**===** +1 646 503 18 10

+31 858880253

+34 93 220 38 75
+46 844 68 36 76
+81 345 895 399

+33 1-78416974
+47 219 30 570
◆ +55 213 958 08 76

+41 225 180 700 +45 898 83 996 +86 19816218990 +49 221 162 56897 +39 02-94751194

# HOME TUITION PROGRAMME

Includes 1 week full board accommodation and private language lessons (see map for price zones)

|                                      | *10hrs<br>lessons | 15hrs<br>lessons | 20hrs<br>lessons | 25hrs<br>lessons | 30hrs<br>lessons |
|--------------------------------------|-------------------|------------------|------------------|------------------|------------------|
| Zone 1                               | £845              |