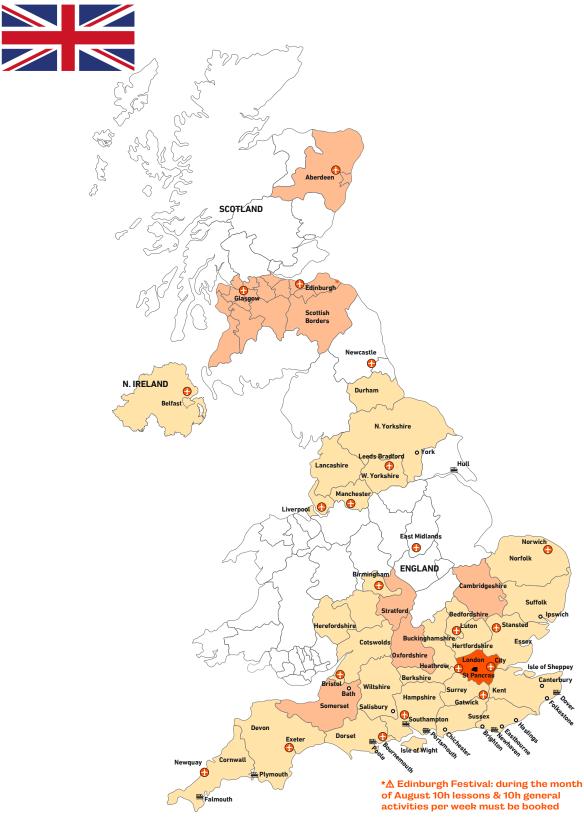

# DESTINATIONS, LANGUAGES & PRICES:

| About Influent                       | 3     | Australia (English)                                             | 26-27          |
|--------------------------------------|-------|-----------------------------------------------------------------|----------------|
| Benefits of Language Immersion       | 11    | Austria (German)                                                | 28-29          |
| Contact Details                      | 12    | Belgium (Dutch, French)                                         | 30-31          |
|                                      |       | Canada (English, French)                                        | 32-35          |
| Home Tuition Programme               | 15    | China (Mandarin) Costa Rica (Spanish)                           | 36-37<br>38-39 |
| Leisure Options                      | 16    | Cuba (Spanish)                                                  | 40-41          |
| General Activities                   |       | Czech Republic (Czech)                                          | 42-43          |
| Cultural Visits                      |       | Denmark (Danish)                                                | 44-45          |
| Sports                               |       | Finland (Finnish)                                               | 46-47          |
| Farm Activities                      |       | France (French, English)                                        | 48-51          |
| Excursions                           |       | Germany (German)                                                | 52-55          |
| EXCUISIONS                           |       | Greece (Greek)                                                  | 56-57          |
|                                      |       | Hungary (Hungarian)                                             | 58-59<br>60-63 |
| Other Options                        | 19-20 | Ireland (English) Italy (Italian)                               | 64-67          |
| Business, Professional               |       | Japan (Japanese)                                                | 68-69          |
| & Specialised Vocabulary             |       | Malta (English)                                                 | 70-71          |
| Exam Preparation                     |       | New Zealand (English)                                           | 72-73          |
| Private Bathroom                     |       | Norway (Norwegian)                                              | 74-75          |
| Closer Supervision                   |       | Poland (Polish)                                                 | 76-77          |
| Special Needs & Special Diets        |       | Portugal (Portuguese)                                           | 78-79          |
| Accompanying Person                  |       | South Africa (English)                                          | 80-81          |
|                                      |       | Spain (Spanish, English) Sweden (Swedish)                       | 82-85<br>86-87 |
| Superior Homestay                    |       | The Netherlands (Dutch)                                         | 88-89          |
| Christmas & New Year                 |       | Türkiye (Turkish)                                               | 90-91          |
| Online Lessons                       |       | United Arab Emirates                                            | 92-93          |
| Extra night                          |       | (Arabic, English)                                               |                |
| Transfers                            |       | United Kingdom (English)                                        | 94-101         |
| Academic Holiday (on request)        |       | USA (English) English is available in most countries on request | 102-105        |
| Academic Preparation (on request)    |       | English is available in most countries of request               |                |
| ·                                    |       |                                                                 |                |
| Accompanying Pet (on request)        |       | Info & Tips                                                     | 107-108        |
|                                      |       | Terms & Conditions                                              | 110-111        |
| Club 4                               | 22    | Enrolment Form                                                  | 112-113        |
| Lifestyle Homestay Programme         | 23    | Transfer Information                                            | 114-115        |
| Duo Shared Programme                 | 23    |                                                                 |                |
| Fast Track Programme                 | 24    |                                                                 |                |
| Lessons Only Programme               | 24    |                                                                 |                |
| Family Shared Programme (on request) | 24    |                                                                 |                |