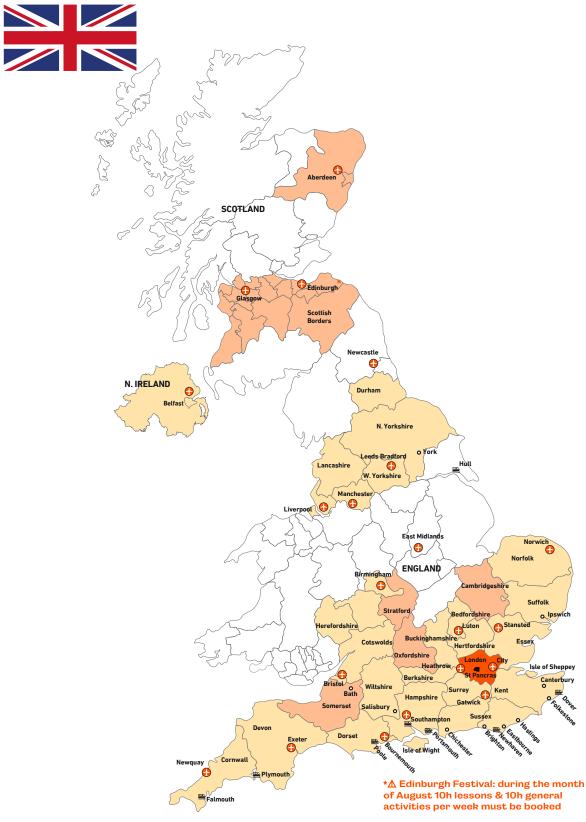

#### **DESTINATIONS, LANGUAGES** & PRICES:

| About Influent                       | 3     | Australia (English)                                             | 26-27              |
|--------------------------------------|-------|-----------------------------------------------------------------|--------------------|
| Benefits of Language Immersion       | 11    | Austria (German)                                                | 28-29              |
| Contact Details                      | 12    | Belgium (Dutch, French)                                         | 30-31              |
|                                      | 15    | Canada (English, French) China (Mandarin)                       | 32-35<br>36-37     |
| Home Tuition Programme               |       | Costa Rica (Spanish)                                            | 38-39              |
| Leisure Options                      | 16    | Cuba (Spanish)                                                  | 40-41              |
| General Activities                   |       | Czech Republic (Czech)                                          | 42-43              |
| Cultural Visits                      |       | Denmark (Danish)                                                | 44-45              |
| Sports                               |       | Finland (Finnish)                                               | 46-47              |
| Farm Activities                      |       | France (French, English)                                        | 48-51              |
| Excursions                           |       | Germany (German) Greece (Greek)                                 | 52-55<br>56-57     |
| Exour storis                         |       | Hungary (Hungarian)                                             | 58-5 <i>1</i>      |
|                                      |       | Ireland (English)                                               | 60-63              |
| Other Options                        | 19-20 | Italy (Italian)                                                 | 64-67              |
| Business, Professional               |       | Japan (Japanese)                                                | 68-69              |
| & Specialised Vocabulary             |       | Malta (English)                                                 | 70-71              |
| Exam Preparation                     |       | New Zealand (English)                                           | 72-73              |
| Private Bathroom                     |       | Norway (Norwegian)                                              | 74-75              |
| Closer Supervision                   |       | Poland (Polish)                                                 | 76-77              |
| Special Needs & Special Diets        |       | Portugal (Portuguese) South Africa (English)                    | 78-79<br>80-81     |
| Accompanying Person                  |       | Spain (Spanish, English)                                        | 82-85              |
| Superior Homestay                    |       | Sweden (Swedish)                                                | 86-87              |
| Christmas & New Year                 |       | The Netherlands (Dutch)                                         | 88-89              |
|                                      |       | Türkiye (Turkish)                                               | 90-91              |
| Online Lessons                       |       | United Arab Emirates                                            | 92-93              |
| Extra night                          |       | (Arabic, English)                                               |                    |
| Transfers                            |       | United Kingdom (English)                                        | 94-101             |
| Academic Holiday (on request)        |       | USA (English) English is available in most countries on request | 102-105            |
| Academic Preparation (on request)    |       |                                                                 |                    |
| Accompanying Pet (on request)        |       |                                                                 |                    |
|                                      |       | Info & Tips                                                     | 107-108            |
| Club 4                               | 22    | Terms & Conditions Enrolment Form                               | 110-111<br>112-113 |
|                                      | 23    | Transfer Information                                            | 114-115            |
| Lifestyle Homestay Programme         |       | Transfer Emormation                                             | 114 110            |
| Duo Shared Programme                 | 23    |                                                                 |                    |
| Fast Track Programme                 | 24    |                                                                 |                    |
| Lessons Only Programme               | 24    |                                                                 |                    |
| Family Shared Programme (on request) | 24    |                                                                 |                    |