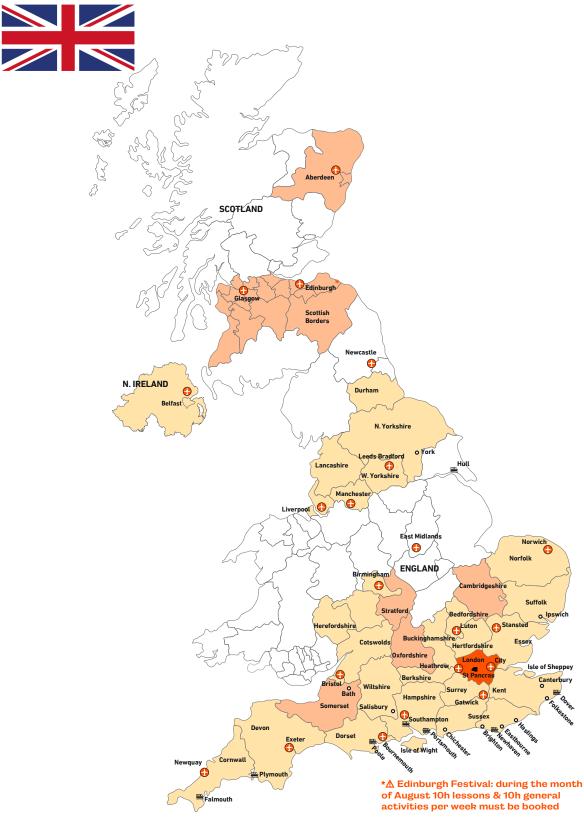

# DESTINATIONS, LANGUAGES & PRICES:

| About Influent                       | 3     | Australia (English)                               | 26-27          |
|--------------------------------------|-------|---------------------------------------------------|----------------|
| Benefits of Language Immersion       | 11    | Austria (German)                                  | 28-29          |
| Contact Details                      | 12    | Belgium (Dutch, French)                           | 30-31          |
|                                      |       | Canada (English, French)                          | 32-35          |
| Home Tuition Programme               | 15    | China (Mandarin)                                  | 36-37          |
| Leisure Options                      | 16    | Costa Rica (Spanish) Cuba (Spanish)               | 38-39<br>40-41 |
| General Activities                   |       | Czech Republic (Czech)                            | 42-43          |
| Cultural Visits                      |       | Denmark (Danish)                                  | 44-45          |
| Sports                               |       | Finland (Finnish)                                 | 46-47          |
| Farm Activities                      |       | France (French, English)                          | 48-51          |
|                                      |       | Germany (German)                                  | 52-55          |
| Excursions                           |       | Greece (Greek)                                    | 56-57          |
|                                      |       | Hungary (Hungarian)                               | 58-59          |
| Other Options                        | 19-20 | Ireland (English)                                 | 60-63          |
| Business, Professional               |       | Italy (Italian)                                   | 64-67<br>68-69 |
| & Specialised Vocabulary             |       | Japan (Japanese)<br>Malta (English)               | 70-71          |
| Exam Preparation                     |       | New Zealand (English)                             | 72-73          |
| Private Bathroom                     |       | Norway (Norwegian)                                | 74-75          |
| Closer Supervision                   |       | Poland (Polish)                                   | 76-77          |
| Special Needs & Special Diets        |       | Portugal (Portuguese)                             | 78-79          |
|                                      |       | South Africa (English)                            | 80-81          |
| Accompanying Person                  |       | Spain (Spanish, English)                          | 82-85          |
| Superior Homestay                    |       | Sweden (Swedish)                                  | 86-87          |
| Christmas & New Year                 |       | The Netherlands (Dutch) Türkiye (Turkish)         | 88-89<br>90-91 |
| Online Lessons                       |       | United Arab Emirates                              | 92-93          |
| Extra night                          |       | (Arabic, English)                                 | 0_ 00          |
| Transfers                            |       | United Kingdom (English)                          | 94-101         |
| Academic Holiday (on request)        |       | USA (English)                                     | 102-105        |
| Academic Preparation (on request)    |       | English is available in most countries on request |                |
| ·                                    |       |                                                   |                |
| Accompanying Pet (on request)        |       | Info & Tips                                       | 107-108        |
|                                      |       | Terms & Conditions                                | 110-111        |
| Club 4                               | 22    | Enrolment Form                                    | 112-113        |
| Lifestyle Homestay Programme         | 23    | Transfer Information                              | 114-115        |
| Duo Shared Programme                 | 23    |                                                   |                |
| Fast Track Programme                 | 24    |                                                   |                |
| Lessons Only Programme               | 24    |                                                   |                |
| Family Shared Programme (on request) | 24    |                                                   |                |