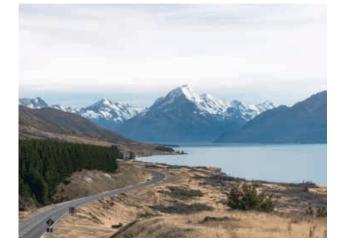

Ages: 14-16 Levels: B1/B2

Dates

30/06 to 13/07 (two weeks) 14/07 to 27/07 (two weeks)

#### This Programme includes:

- 10h lessons & 10h activities per week
- 5h supervised homework per week
- 1 Saturday Excursion

Daily Time Table on request

22

https://www.languagecourse.net/school-influent-florence.php3