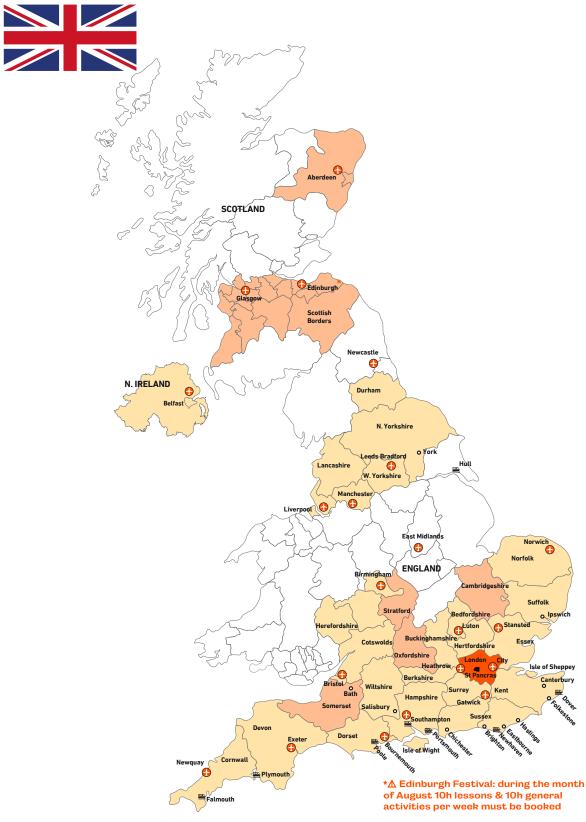

\*10 hours must be combined with General Activities and/or Cultural Visits and/or Farm Activities

▲ Students under 18 must book General Activities, Farm Activities and/or Cultural Visits with their Home Tuition Programme