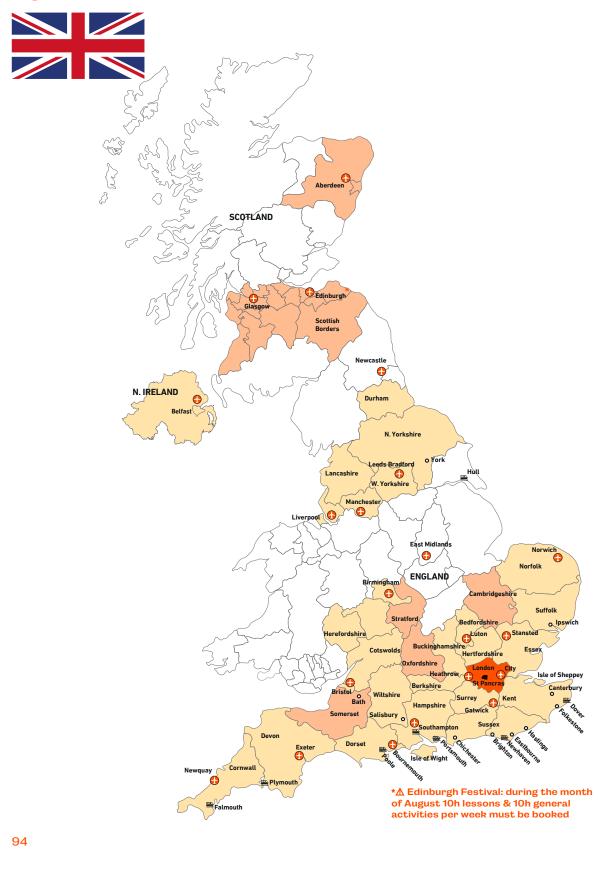

### **DESTINATIONS,** LANGUAGES & PRICES:

|                                   | -     | Australia (English)                               | 26-27          |
|-----------------------------------|-------|---------------------------------------------------|----------------|
| About Influent                    | 3     | Austria (English)<br>Austria (German)             | 28-29          |
| Benefits of Language Immersion    | 11    | Belgium (Dutch, French)                           | 30-31          |
| Contact Details                   | 12    | Canada (English, French)                          | 32-35          |
| Home Tuition Programme            | 15    | China (Mandarin)                                  | 36-37          |
| Leisure Options                   | 16    | Costa Rica (Spanish)                              | 38-39          |
| -                                 | 10    | Cuba (Spanish)                                    | 40-41          |
| General Activities                |       | Czech Republic (Czech)                            | 42-43          |
| Cultural Visits                   |       | Denmark (Danish)                                  | 44-45          |
| Sports                            |       | Finland (Finnish)                                 | 46-47          |
| Farm Activities                   |       | France (French, English)                          | 48-51          |
| Excursions                        |       | Germany (German)                                  | 52-55          |
|                                   |       | Greece (Greek)                                    | 56-57<br>58-59 |
|                                   |       | Hungary (Hungarian)                               | 58-59<br>60-63 |
| Other Options                     | 19-20 | Ireland (English)<br>Italy (Italian)              | 60-63<br>64-67 |
| Business, Professional            |       | Japan (Japanese)                                  | 68-69          |
| & Specialised Vocabulary          |       | Malta (English)                                   | 70-71          |
| Exam Preparation                  |       | New Zealand (English)                             | 72-73          |
| Private Bathroom                  |       | Norway (Norwegian)                                | 74-75          |
| Closer Supervision                |       | Poland (Polish)                                   | 76-77          |
| Special Needs & Special Diets     |       | Portugal (Portuguese)                             | 78-79          |
| Accompanying Person               |       | South Africa (English)                            | 80-81          |
|                                   |       | Spain (Spanish, English)<br>Sweden (Swedish)      | 82-85<br>86-87 |
| Superior Homestay                 |       | Sweden (Swedisn)<br>The Netherlands (Dutch)       | 86-87          |
| Christmas & New Year              |       | Türkiye (Turkish)                                 | 90-91          |
| Online Lessons                    |       | United Arab Emirates                              | 92-93          |
| Extra night                       |       | (Arabic, English)                                 |                |
| Transfers                         |       | United Kingdom (English)                          | 94-101         |
| Academic Holiday (on request)     |       | USA (English)                                     | 102-105        |
| 0 1                               |       | English is available in most countries on request |                |
| Academic Preparation (on request) |       |                                                   |                |
| Accompanying Pet (on request)     |       | Tufe 9. Time                                      | 107 109        |