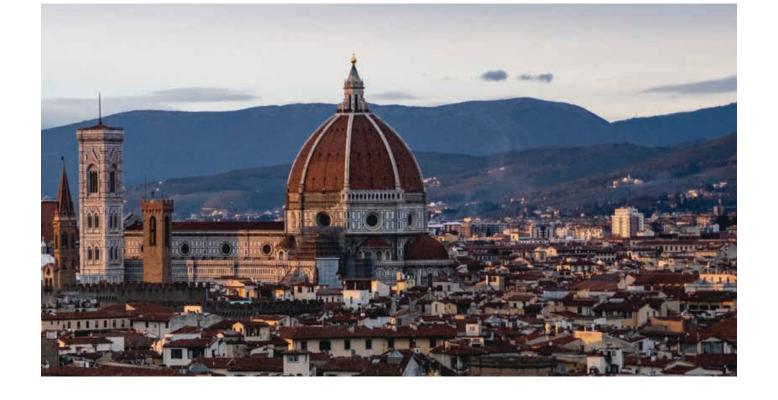

#### + TRANSFERS

Transfers to/from airports, train stations or seaports can be arranged and are usually taken care of by the host, a private driver, or the Regional Manager. The required transfer location will be mentioned on the family profile. If you do not arrive/depart at the transfer location indicated, charges may be increased

↑ This option is compulsory for students under 16 unless they are accompanied by their parents.