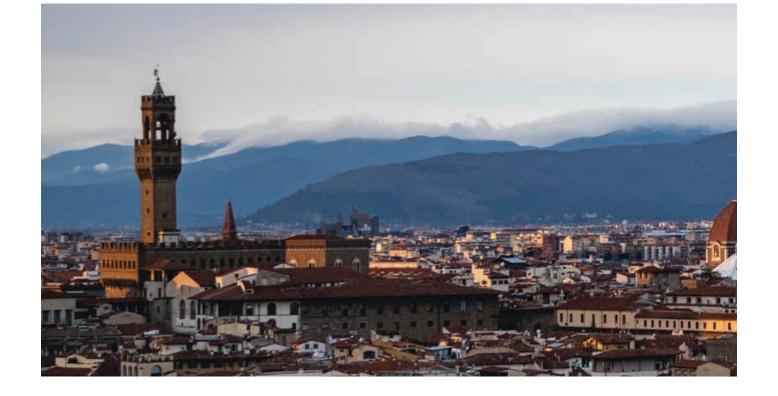

#### + TRANSFERS

Transfers to/from airports, train stations or seaports can be arranged and are usually taken care of by the host, a private driver, or the Regional Manager. The required transfer location will be mentioned on the family profile. If you do not arrive/depart at the transfer location indicated, charges may be increased

↑ This option is compulsory for students under 16 unless they are accompanied by their parents.