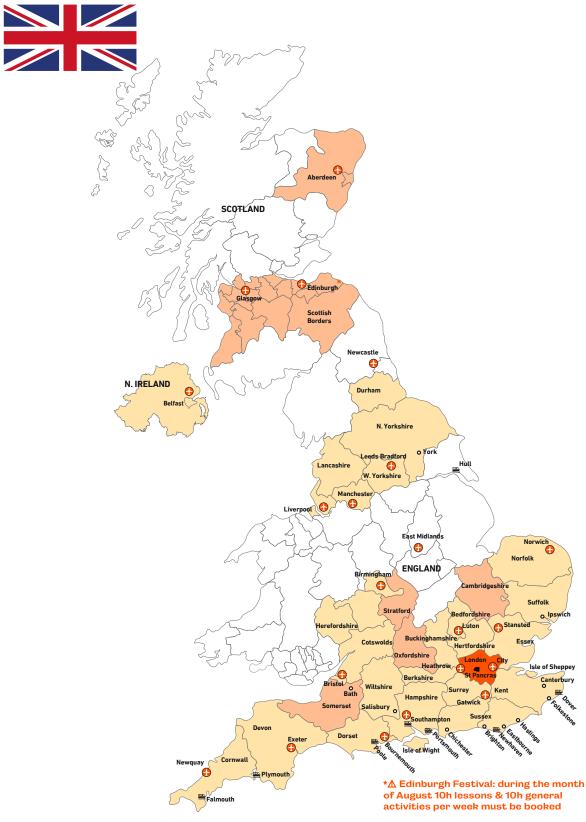

TAY PROGRAMME

Includes 1 week full board accommodation, the accompanied activities and the related costs - No lessons

15hrs activities 20hrs activities 25hrs activities 30hrs activities US\$1845 US\$2 045 US\$2 245 US\$2 445

# **LESSONS ONLY PROGRAMME**

Includes private language lessons, no accommodation and no meals

30hrs lessons 15hrs lessons 20hrs lessons 25hrs lessons US\$975 US\$1300 US\$1625 US\$1950

# SHARED & FAST TRACK PROGRAMMES See pages 22, 23 & 24



# 

Cultural Visits may vary depending on host location and availability Other Sports and Excursions on request



https://www.languagecourse.net/school-influent-greifswald.php3

• +81 345 895 399

+55 213 958 08 76

+86 19816218990

<sup>\*</sup> Agents please note above prices are NET

# **UNITED KINGDOM**

# **English**



94



https://www.languagecourse.net/school-influent-greifswald.php3

**==** +1 646 503 18 10 +31 858880253

## +44 330 124 03 17 +7 4995000466

**434** 93 220 38 75 +46 844 68 36 76 • +81 345 895 399

+33 1-78416974 +47 219 30 570 +55 213 958 08 76 +41 225 180 700 +45 898 83 996 +86 19816218990

+49 221 162 56897 +39 02-94751194

# **HOME TUITION PROGRAMME**

Includes 1 week full board accommodation and private language lessons (see map for price zones)

|                                      | *10hrs<br>lessons | 15hrs<br>lessons | 20hrs<br>lessons | 25hrs<br>lessons | 30hrs<br>lessons |
|--------------------------------------|-------------------|------------------|------------------|------------------|------------------|
| Zone 1                               | £845              | £99