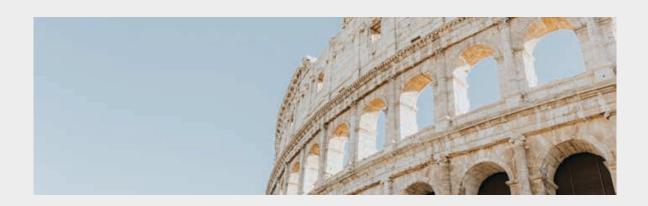

#### + TRANSFERS

Transfers to/from airports, train stations or seaports can be arranged and are usually taken care of by the host, a private driver, or the Regional Manager. The required transfer location will be mentioned on the family profile. If you do not arrive/depart at the transfer location indicated, charges may be increased

↑ This option is compulsory for students under 16 unless they are accompanied by their parents.