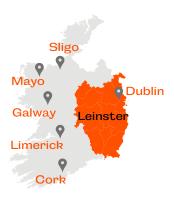

#### + ONLINE LESSONS

These usually take place on Zoom and can be added to your Home Tuition Programme.

This option includes a minimum of 10 sessions of 45mn, 5 sessions to take place before the stay and 5 sessions to take place after the stay. Get to know your teacher, prepare for your course, revise and finalise everything you have learnt on your return.

#### + TRANSFERS

Transfers to/from airports, train stations or seaports can be arranged and are usually taken care of by the host, a private driver, or the Regional Manager. The required transfer location will be mentioned on the family profile. If you do not arrive/depart at the transfer location indicated, charges may be increased