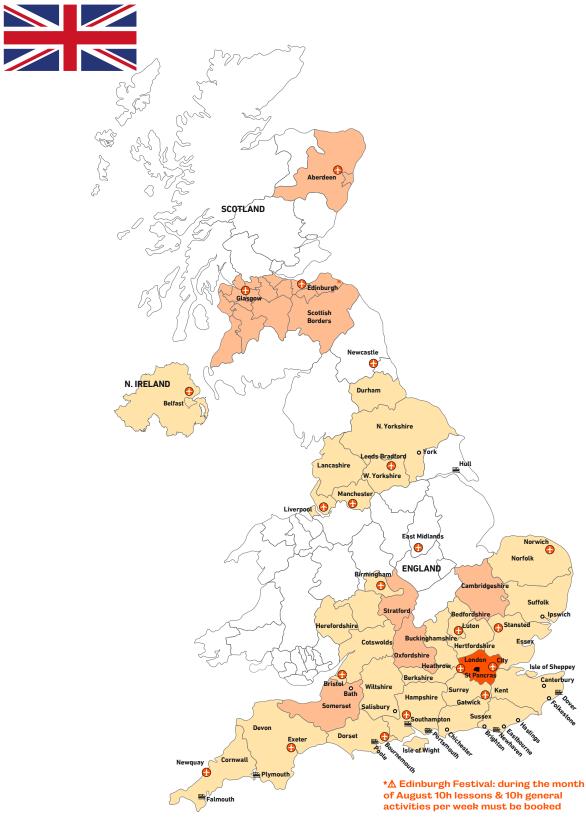

## **DESTINATIONS, LANGUAGES** & PRICES:

| About Influent                                     | 3     | Australia (English)                               | 26-27              |
|----------------------------------------------------|-------|---------------------------------------------------|--------------------|
| Benefits of Language Immersion                     | 11    | Austria (German)                                  | 28-29              |
| Contact Details                                    | 12    | Belgium (Dutch, French)                           | 30-31              |
|                                                    |       | Canada (English, French) China (Mandarin)         | 32-35              |
| Home Tuition Programme                             | 15    | Costa Rica (Spanish)                              | 36-37<br>38-39     |
| Leisure Options                                    | 16    | Cuba (Spanish)                                    | 40-41              |
| General Activities                                 |       | Czech Republic (Czech)                            | 42-43              |
| Cultural Visits                                    |       | Denmark (Danish)                                  | 44-45              |
| Sports                                             |       | Finland (Finnish)                                 | 46-47              |
| Farm Activities                                    |       | France (French, English)                          | 48-51              |
| Excursions                                         |       | Germany (German) Greece (Greek)                   | 52-55              |
| Execut stories                                     |       | Hungary (Hungarian)                               | 56-57<br>58-59     |
|                                                    | 40.00 | Ireland (English)                                 | 60-63              |
| Other Options                                      | 19-20 | Italy (Italian)                                   | 64-67              |
| Business, Professional<br>& Specialised Vocabulary |       | Japan (Japanese)                                  | 68-69              |
|                                                    |       | Malta (English)                                   | 70-71              |
| Exam Preparation                                   |       | New Zealand (English)                             | 72-73              |
| Private Bathroom                                   |       | Norway (Norwegian)                                | 74-75              |
| Closer Supervision                                 |       | Poland (Polish)                                   | 76-77              |
| Special Needs & Special Diets                      |       | Portugal (Portuguese) South Africa (English)      | 78-79<br>80-81     |
| Accompanying Person                                |       | Spain (Spanish, English)                          | 82-85              |
| Superior Homestay                                  |       | Sweden (Swedish)                                  | 86-87              |
| Christmas & New Year                               |       | The Netherlands (Dutch)                           | 88-89              |
|                                                    |       | Türkiye (Turkish)                                 | 90-91              |
| Online Lessons                                     |       | United Arab Emirates                              | 92-93              |
| Extra night                                        |       | (Arabic, English)                                 | 0.4.404            |
| Transfers                                          |       | United Kingdom (English) USA (English)            | 94-101<br>102-105  |
| Academic Holiday (on request)                      |       | English is available in most countries on request | 102-105            |
| Academic Preparation (on request)                  |       |                                                   |                    |
| Accompanying Pet (on request)                      |       |                                                   |                    |
|                                                    |       | Info & Tips                                       | 107-108            |
| Club 4                                             | 22    | Terms & Conditions                                | 110-111            |
|                                                    |       | Enrolment Form Transfer Information               | 112-113<br>114-115 |
| Lifestyle Homestay Programme                       | 23    | Transfer Information                              | 114-110            |
| Duo Shared Programme                               | 23    |                                                   |                    |
| Fast Track Programme                               | 24    |                                                   |                    |
| Lessons Only Programme                             | 24    |                                                   |                    |
| Family Shared Programme (on request)               | 24    |                                                   |                    |