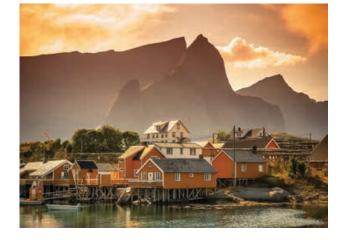

# **DENMARK**

**Danish** 

#### **HOME TUITION PROGRA**

Includes 1 week full board accommodation and private language lessons

| *10hrs  | 15hrs   | 20hrs   | 25hrs   | 30hrs   |
|---------|---------|---------|---------|---------|
| lessons | lessons | lessons | lessons | lessons |
| €1760   | €2 060  | €2 360  | €2 660  | €2 960  |