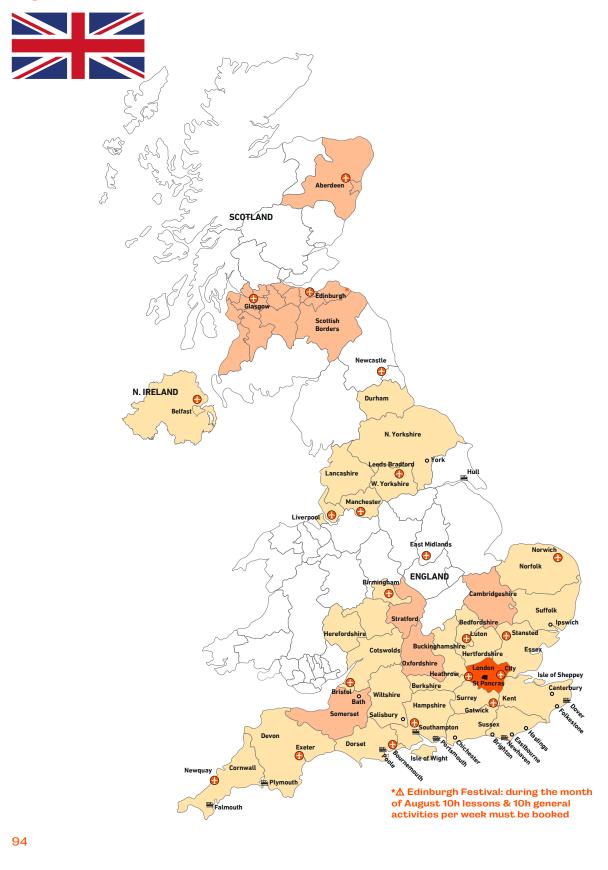

### **DESTINATIONS,** LANGUAGES & PRICES:

|                                       |       | Ametric (Fredick)                                 | 00.07          |
|---------------------------------------|-------|---------------------------------------------------|----------------|
| About Influent                        | 3     | Australia (English)<br>Austria (German)           | 26-27          |
| <b>Benefits of Language Immersion</b> | 11    | Belgium (Dutch, French)                           | 28-29<br>30-31 |
| Contact Details                       | 12    | Canada (English, French)                          | 32-35          |
| Home Tuition Programme                | 15    | China (Mandarin)                                  | 36-37          |
| Leisure Options                       | 16    | Costa Rica (Spanish)                              | 38-39          |
| •                                     | 10    | Cuba (Spanish)                                    | 40-41          |
| General Activities                    |       | Czech Republic (Czech)                            | 42-43          |
| Cultural Visits                       |       | Denmark (Danish)                                  | 44-45          |
| Sports                                |       | Finland (Finnish)                                 | 46-47          |
| Farm Activities                       |       | France (French, English)                          | 48-51          |
| Excursions                            |       | Germany (German)                                  | 52-55          |
| EXCUISIONS                            |       | Greece (Greek)                                    | 56-57          |
|                                       |       | Hungary (Hungarian)                               | 58-59          |
| Other Options                         | 19-20 | Ireland (English)<br>Italy (Italian)              | 60-63<br>64-67 |
| Business, Professional                |       | Japan (Japanese)                                  | 64-67<br>68-69 |
| & Specialised Vocabulary              |       | Malta (English)                                   | 70-71          |
| Exam Preparation                      |       | New Zealand (English)                             | 72-73          |
| Private Bathroom                      |       | Norway (Norwegian)                                | 74-75          |
| Closer Supervision                    |       | Poland (Polish)                                   | 76-77          |
| Special Needs & Special Diets         |       | Portugal (Portuguese)                             | 78-79          |
| Accompanying Person                   |       | South Africa (English)                            | 80-81          |
|                                       |       | Spain (Spanish, English)<br>Sweden (Swedish)      | 82-85          |
| Superior Homestay                     |       | Sweden (Swedisn)<br>The Netherlands (Dutch)       | 86-87<br>88-89 |
| Christmas & New Year                  |       | Türkiye (Turkish)                                 | 90-91          |
| Online Lessons                        |       | United Arab Emirates                              | 92-93          |
| Extra night                           |       | (Arabic, English)                                 |                |
| Transfers                             |       | United Kingdom (English)                          | 94–101         |
| Academic Holiday (on request)         |       | USA (English)                                     | 102-105        |
| Academic Preparation (on request)     |       | English is available in most countries on request |                |
|                                       |       |                                                   |                |
| Accompanying Pet (on request)         |       | Tufe & Time                                       | 107 100        |