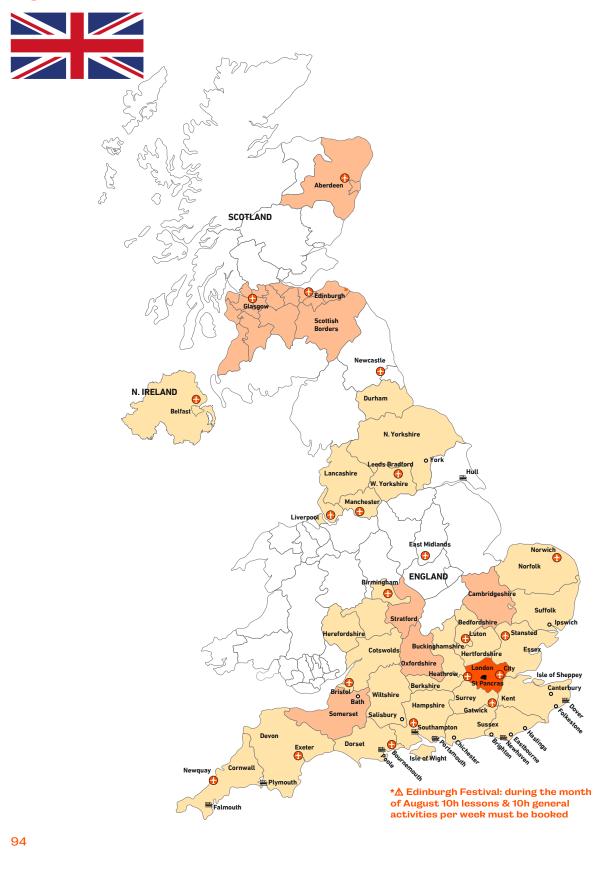

& 24



English language immersions are also available in Dubai: Stay with a native English speaking family who lives in Dubai and who will share with you their language, culture and cuisine. English is the main language spoken in Dubai !

## $\triangle$ UAE prices subject to 5% VAT

Cultural Visits may vary depending on host location and availability Other Sports and Excursions on request

## CanguageCourse Book at worldwide lowest price at:

https://www.languagecourse.net/school-influent-madrid.php3

+1 646 503 18 10 +31 858880253

₩ +44 330 124 03 17
► +34 93 220 38 75
► +33 1-78416974
► +41 225 180 700 +7 4995000466

+46 844 68 36 76 +47 219 30 570 • +81 345 895 399

💽 +55 213 958 08 76 🛛 🔚 +86 19816218990

+45 898 83 996

+49 221 162 56897 +39 02-94751194

## UNITED KINGDOM

English



CanguageCourse.net Book at worldwide lowest price at: https://www.languagecourse.net/school-influent-madrid.php3

**===** +1 646 503 18 10

+31 858880253

+44 330 124 03 17 +7 4995000466

+34 93 220 38 75
+46 844 68 36 76
+81 345 895 399

+33 1-78416974 +47 219 30 570 +55 213 958 08 76

+41 225 180 700 +45 898 83 996 +86 19816218990 +49 221 162 56897

## HOME TUITION PROGRAMME

Includes 1 week full board accommodation and private language lessons (see map for price zones)

|                                      | *10hrs<br>lessons | 15hrs<br>lessons | 20hrs<br>lessons | 25hrs<br>lessons | 30hrs<br>lessons |
|--------------------------------------|-------------------|------------------|------------------|------------------|------------------|
| Zone 1                               | £845