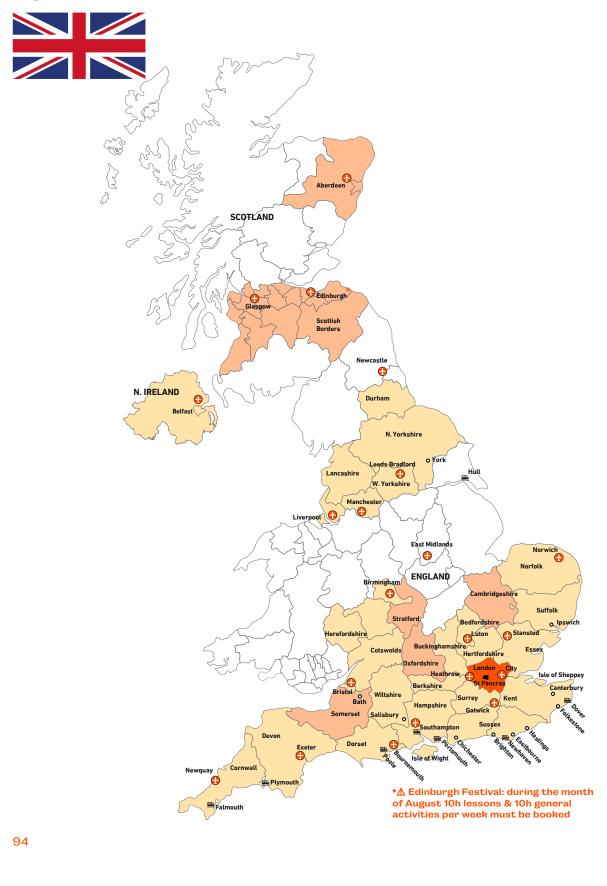

# DESTINATIONS, LANGUAGES & PRICES:

|                                   | -     | Australia (English)                               | 26-27          |
|-----------------------------------|-------|---------------------------------------------------|----------------|
| About Influent                    | 3     | Austria (English)<br>Austria (German)             | 28-29          |
| Benefits of Language Immersion    | 11    | Belgium (Dutch, French)                           | 30-31          |
| Contact Details                   | 12    | Canada (English, French)                          | 32-35          |
| Home Tuition Programme            | 15    | China (Mandarin)                                  | 36-37          |
| Leisure Options                   | 16    | Costa Rica (Spanish)                              | 38-39          |
| -                                 | 10    | Cuba (Spanish)                                    | 40-41          |
| General Activities                |       | Czech Republic (Czech)                            | 42-43          |
| Cultural Visits                   |       | Denmark (Danish)                                  | 44-45          |
| Sports                            |       | Finland (Finnish)                                 | 46-47          |
| Farm Activities                   |       | France (French, English)                          | 48-51          |
| Excursions                        |       | Germany (German)                                  | 52-55          |
|                                   |       | Greece (Greek)                                    | 56-57<br>58-59 |
|                                   |       | Hungary (Hungarian)                               | 58-59<br>60-63 |
| Other Options                     | 19-20 | Ireland (English)<br>Italy (Italian)              | 60-63<br>64-67 |
| Business, Professional            |       | Japan (Japanese)                                  | 68-69          |
| & Specialised Vocabulary          |       | Malta (English)                                   | 70-71          |
| Exam Preparation                  |       | New Zealand (English)                             | 72-73          |
| Private Bathroom                  |       | Norway (Norwegian)                                | 74-75          |
| Closer Supervision                |       | Poland (Polish)                                   | 76-77          |
| Special Needs & Special Diets     |       | Portugal (Portuguese)                             | 78-79          |
| Accompanying Person               |       | South Africa (English)                            | 80-81          |
|                                   |       | Spain (Spanish, English)<br>Sweden (Swedish)      | 82-85<br>86-87 |
| Superior Homestay                 |       | Sweden (Swedisn)<br>The Netherlands (Dutch)       | 86-87          |
| Christmas & New Year              |       | Türkiye (Turkish)                                 | 90-91          |
| Online Lessons                    |       | United Arab Emirates                              | 92-93          |
| Extra night                       |       | (Arabic, English)                                 |                |
| Transfers                         |       | United Kingdom (English)                          | 94-101         |
| Academic Holiday (on request)     |       | USA (English)                                     | 102-105        |
| 0 1                               |       | English is available in most countries on request |                |
| Academic Preparation (on request) |       |                                                   |                |
| Accompanying Pet (on request)     |       | Tufe 9. Time                                      | 107 109        |