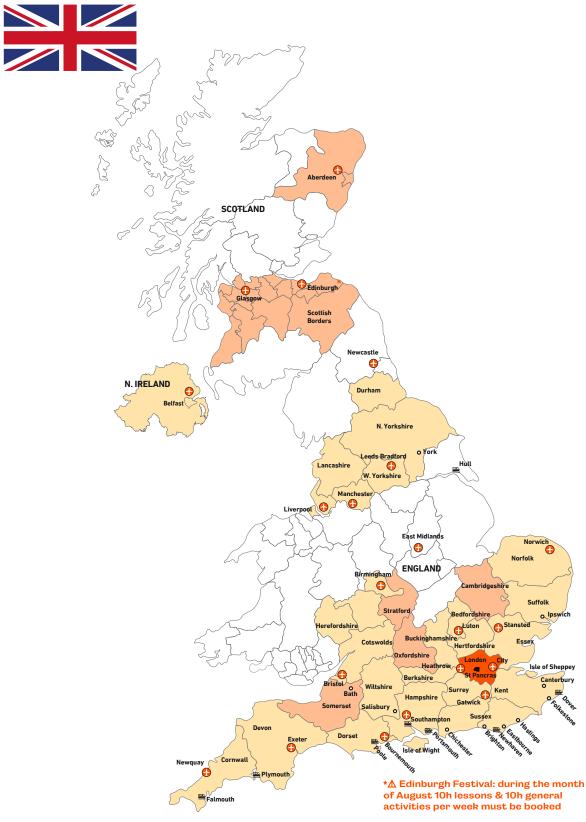

## **DESTINATIONS, LANGUAGES** & PRICES:

| About Influent                       | 3     | Australia (English)                                             | 26-27              |
|--------------------------------------|-------|-----------------------------------------------------------------|--------------------|
| Benefits of Language Immersion       | 11    | Austria (German)                                                | 28-29              |
| Contact Details                      | 12    | Belgium (Dutch, French)                                         | 30-31              |
|                                      |       | Canada (English, French)                                        | 32-35              |
| Home Tuition Programme               | 15    | China (Mandarin)<br>Costa Rica (Spanish)                        | 36-37<br>38-39     |
| Leisure Options                      | 16    | Cuba (Spanish)                                                  | 40-41              |
| General Activities                   |       | Czech Republic (Czech)                                          | 42-43              |
| Cultural Visits                      |       | Denmark (Danish)                                                | 44-45              |
| Sports                               |       | Finland (Finnish)                                               | 46-47              |
| Farm Activities                      |       | France (French, English)                                        | 48-51              |
| Excursions                           |       | Germany (German)                                                | 52-55              |
| EXCUISIONS                           |       | Greece (Greek)                                                  | 56-57              |
|                                      |       | Hungary (Hungarian) Ireland (English)                           | 58-59<br>60-63     |
| Other Options                        | 19-20 | Italy (Italian)                                                 | 64-67              |
| Business, Professional               |       | Japan (Japanese)                                                | 68-69              |
| & Specialised Vocabulary             |       | Malta (English)                                                 | 70-71              |
| Exam Preparation                     |       | New Zealand (English)                                           | 72-73              |
| Private Bathroom                     |       | Norway (Norwegian)                                              | 74-75              |
| Closer Supervision                   |       | Poland (Polish)                                                 | 76-77              |
| Special Needs & Special Diets        |       | Portugal (Portuguese)                                           | 78-79              |
| Accompanying Person                  |       | South Africa (English) Spain (Spanish, English)                 | 80-81<br>82-85     |
| Superior Homestay                    |       | Sweden (Swedish)                                                | 86-87              |
|                                      |       | The Netherlands (Dutch)                                         | 88-89              |
| Christmas & New Year                 |       | Türkiye (Turkish)                                               | 90-91              |
| Online Lessons                       |       | United Arab Emirates                                            | 92-93              |
| Extra night                          |       | (Arabic, English)                                               |                    |
| Transfers                            |       | United Kingdom (English)                                        | 94-101             |
| Academic Holiday (on request)        |       | USA (English) English is available in most countries on request | 102-105            |
| Academic Preparation (on request)    |       |                                                                 |                    |
| Accompanying Pet (on request)        |       |                                                                 |                    |
|                                      |       | Info & Tips Terms & Conditions                                  | 107-108            |
| Club 4                               | 22    | Enrolment Form                                                  | 110-111<br>112-113 |
| Lifestyle Homestay Programme         | 23    | Transfer Information                                            | 114-115            |
| Duo Shared Programme                 | 23    |                                                                 |                    |
| Fast Track Programme                 | 24    |                                                                 |                    |
| Lessons Only Programme               | 24    |                                                                 |                    |
| Family Shared Programme (on request) | 24    |                                                                 |                    |
|                                      |       |                                                                 |                    |