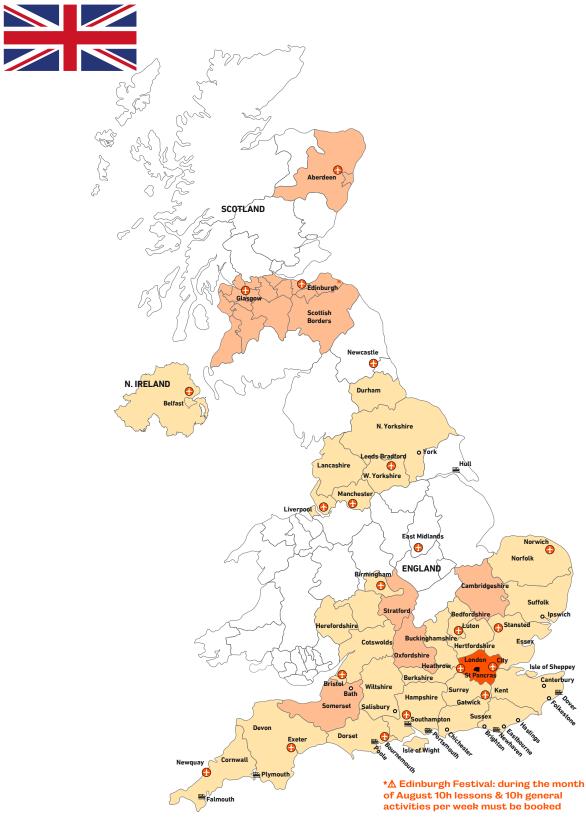

### **DESTINATIONS, LANGUAGES** & PRICES:

| About Influent                       | 3     | Australia (English)                                             | 26-27          |
|--------------------------------------|-------|-----------------------------------------------------------------|----------------|
| Benefits of Language Immersion       | 11    | Austria (German)                                                | 28-29          |
| Contact Details                      | 12    | Belgium (Dutch, French)                                         | 30-31          |
|                                      |       | Canada (English, French)                                        | 32-35          |
| Home Tuition Programme               | 15    | China (Mandarin) Costa Rica (Spanish)                           | 36-37<br>38-39 |
| Leisure Options                      | 16    | Cuba (Spanish)                                                  | 40-41          |
| General Activities                   |       | Czech Republic (Czech)                                          | 42-43          |
| Cultural Visits                      |       | Denmark (Danish)                                                | 44-45          |
| Sports                               |       | Finland (Finnish)                                               | 46-47          |
| Farm Activities                      |       | France (French, English)                                        | 48-51          |
| Excursions                           |       | Germany (German) Greece (Greek)                                 | 52-55<br>56-57 |
| Executations                         |       | Hungary (Hungarian)                                             | 58-59          |
|                                      |       | Ireland (English)                                               | 60-63          |
| Other Options                        | 19-20 | Italy (Italian)                                                 | 64-67          |
| Business, Professional               |       | Japan (Japanese)                                                | 68-69          |
| & Specialised Vocabulary             |       | Malta (English)                                                 | 70-71          |
| Exam Preparation                     |       | New Zealand (English)                                           | 72-73          |
| Private Bathroom                     |       | Norway (Norwegian)                                              | 74-75          |
| Closer Supervision                   |       | Poland (Polish)                                                 | 76-77          |
| Special Needs & Special Diets        |       | Portugal (Portuguese)                                           | 78-79<br>80-81 |
| Accompanying Person                  |       | South Africa (English) Spain (Spanish, English)                 | 82-85          |
| Superior Homestay                    |       | Sweden (Swedish)                                                | 86-87          |
| Christmas & New Year                 |       | The Netherlands (Dutch)                                         | 88-89          |
|                                      |       | Türkiye (Turkish)                                               | 90-91          |
| Online Lessons                       |       | United Arab Emirates                                            | 92-93          |
| Extra night                          |       | (Arabic, English)                                               |                |
| Transfers                            |       | United Kingdom (English)                                        | 94-101         |
| Academic Holiday (on request)        |       | USA (English) English is available in most countries on request | 102-105        |
| Academic Preparation (on request)    |       | 3                                                               |                |
| Accompanying Pet (on request)        |       |                                                                 |                |
|                                      |       | Info & Tips                                                     | 107-108        |
| Olivie 4                             | 00    | Terms & Conditions                                              | 110-111        |
| Club 4                               |       | Enrolment Form                                                  | 112-113        |
| Lifestyle Homestay Programme         | 23    | Transfer Information                                            | 114-115        |
| Duo Shared Programme                 | 23    |                                                                 |                |
| Fast Track Programme                 | 24    |                                                                 |                |
| Lessons Only Programme               | 24    |                                                                 |                |
| Family Shared Programme (on request) | 24    |                                                                 |                |