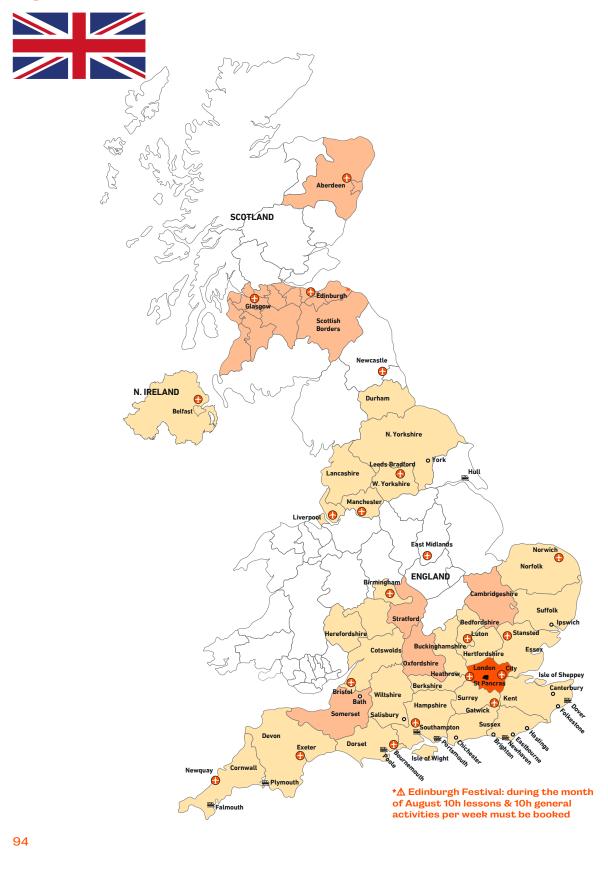

#### **DESTINATIONS,** LANGUAGES & PRICES:

|                                   | -     | Australia (English)                               | 26-27          |
|-----------------------------------|-------|---------------------------------------------------|----------------|
| About Influent                    | 3     | Austria (English)<br>Austria (German)             | 28-29          |
| Benefits of Language Immersion    | 11    | Belgium (Dutch, French)                           | 30-31          |
| Contact Details                   | 12    | Canada (English, French)                          | 32-35          |
| Home Tuition Programme            | 15    | China (Mandarin)                                  | 36-37          |
| Leisure Options                   | 16    | Costa Rica (Spanish)                              | 38-39          |
| -                                 | 10    | Cuba (Spanish)                                    | 40-41          |
| General Activities                |       | Czech Republic (Czech)                            | 42-43          |
| Cultural Visits                   |       | Denmark (Danish)                                  | 44-45          |
| Sports                            |       | Finland (Finnish)                                 | 46-47          |
| Farm Activities                   |       | France (French, English)                          | 48-51          |
| Excursions                        |       | Germany (German)                                  | 52-55          |
|                                   |       | Greece (Greek)                                    | 56-57<br>58-59 |
|                                   |       | Hungary (Hungarian)                               | 58-59<br>60-63 |
| Other Options                     | 19-20 | Ireland (English)<br>Italy (Italian)              | 60-63<br>64-67 |
| Business, Professional            |       | Japan (Japanese)                                  | 68-69          |
| & Specialised Vocabulary          |       | Malta (English)                                   | 70-71          |
| Exam Preparation                  |       | New Zealand (English)                             | 72-73          |
| Private Bathroom                  |       | Norway (Norwegian)                                | 74-75          |
| Closer Supervision                |       | Poland (Polish)                                   | 76-77          |
| Special Needs & Special Diets     |       | Portugal (Portuguese)                             | 78-79          |
| Accompanying Person               |       | South Africa (English)                            | 80-81          |
|                                   |       | Spain (Spanish, English)<br>Sweden (Swedish)      | 82-85<br>86-87 |
| Superior Homestay                 |       | Sweden (Swedisn)<br>The Netherlands (Dutch)       | 86-87          |
| Christmas & New Year              |       | Türkiye (Turkish)                                 | 90-91          |
| Online Lessons                    |       | United Arab Emirates                              | 92-93          |
| Extra night                       |       | (Arabic, English)                                 |                |
| Transfers                         |       | United Kingdom (English)                          | 94-101         |
| Academic Holiday (on request)     |       | USA (English)                                     | 102-105        |
| 0 1                               |       | English is available in most countries on request |                |
| Academic Preparation (on request) |       |                                                   |                |
| Accompanying Pet (on request)     |       | Tufe 9. Time                                      | 107 109        |