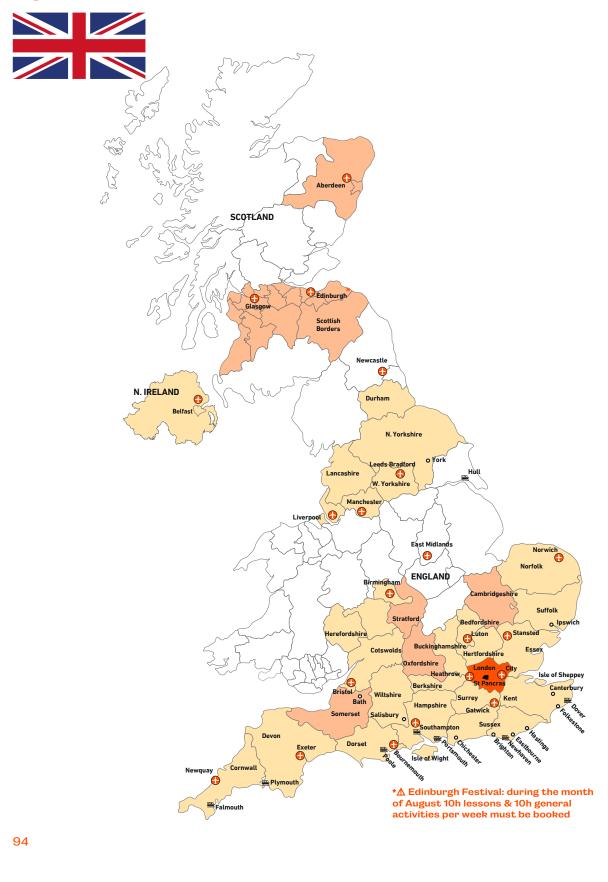

#### **DESTINATIONS,** LANGUAGES & PRICES:

|                                       |       | Ametric (Fredick)                                 | 00.07          |
|---------------------------------------|-------|---------------------------------------------------|----------------|
| About Influent                        | 3     | Australia (English)<br>Austria (German)           | 26-27          |
| <b>Benefits of Language Immersion</b> | 11    | Belgium (Dutch, French)                           | 28-29<br>30-31 |
| Contact Details                       | 12    | Canada (English, French)                          | 32-35          |
| Home Tuition Programme                | 15    | China (Mandarin)                                  | 36-37          |
| Leisure Options                       | 16    | Costa Rica (Spanish)                              | 38-39          |
| •                                     | 10    | Cuba (Spanish)                                    | 40-41          |
| General Activities                    |       | Czech Republic (Czech)                            | 42-43          |
| Cultural Visits                       |       | Denmark (Danish)                                  | 44-45          |
| Sports                                |       | Finland (Finnish)                                 | 46-47          |
| Farm Activities                       |       | France (French, English)                          | 48-51          |
| Excursions                            |       | Germany (German)                                  | 52-55          |
| EXCUISIONS                            |       | Greece (Greek)                                    | 56-57          |
|                                       |       | Hungary (Hungarian)                               | 58-59          |
| Other Options                         | 19-20 | Ireland (English)<br>Italy (Italian)              | 60-63<br>64-67 |
| Business, Professional                |       | Japan (Japanese)                                  | 64-67<br>68-69 |
| & Specialised Vocabulary              |       | Malta (English)                                   | 70-71          |
| Exam Preparation                      |       | New Zealand (English)                             | 72-73          |
| Private Bathroom                      |       | Norway (Norwegian)                                | 74-75          |
| Closer Supervision                    |       | Poland (Polish)                                   | 76-77          |
| Special Needs & Special Diets         |       | Portugal (Portuguese)                             | 78-79          |
| Accompanying Person                   |       | South Africa (English)                            | 80-81          |
|                                       |       | Spain (Spanish, English)<br>Sweden (Swedish)      | 82-85          |
| Superior Homestay                     |       | Sweden (Swedisn)<br>The Netherlands (Dutch)       | 86-87<br>88-89 |
| Christmas & New Year                  |       | Türkiye (Turkish)                                 | 90-91          |
| Online Lessons                        |       | United Arab Emirates                              | 92-93          |
| Extra night                           |       | (Arabic, English)                                 |                |
| Transfers                             |       | United Kingdom (English)                          | 94–101         |
| Academic Holiday (on request)         |       | USA (English)                                     | 102-105        |
| Academic Preparation (on request)     |       | English is available in most countries on request |                |
|                                       |       |                                                   |                |
| Accompanying Pet (on request)         |       | Tufe & Time                                       | 107 100        |