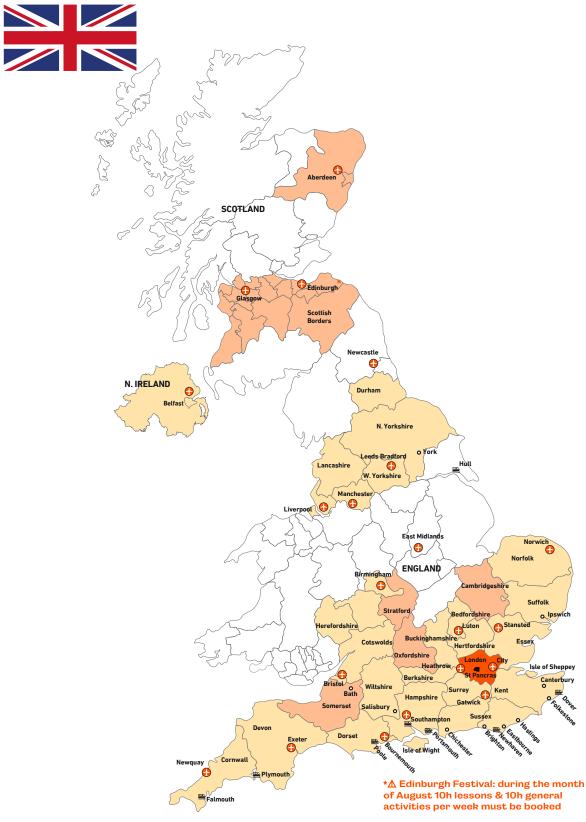

## **DESTINATIONS, LANGUAGES** & PRICES:

| About Influent                       | 3     | Australia (English)                                             | 26-27          |
|--------------------------------------|-------|-----------------------------------------------------------------|----------------|
| Benefits of Language Immersion       | 11    | Austria (German)                                                | 28-29          |
| Contact Details                      | 12    | Belgium (Dutch, French)                                         | 30-31          |
|                                      |       | Canada (English, French)                                        | 32-35          |
| Home Tuition Programme               | 15    | China (Mandarin) Costa Rica (Spanish)                           | 36-37<br>38-39 |
| Leisure Options                      | 16    | Cuba (Spanish)                                                  | 40-41          |
| General Activities                   |       | Czech Republic (Czech)                                          | 42-43          |
| Cultural Visits                      |       | Denmark (Danish)                                                | 44-45          |
| Sports                               |       | Finland (Finnish)                                               | 46-47          |
| Farm Activities                      |       | France (French, English)                                        | 48-51          |
| Excursions                           |       | Germany (German) Greece (Greek)                                 | 52-55<br>56-57 |
| Execution 19                         |       | Hungary (Hungarian)                                             | 58-59          |
|                                      |       | Ireland (English)                                               | 60-63          |
| Other Options                        | 19-20 | Italy (Italian)                                                 | 64-67          |
| Business, Professional               |       | Japan (Japanese)                                                | 68-69          |
| & Specialised Vocabulary             |       | Malta (English)                                                 | 70-71          |
| Exam Preparation                     |       | New Zealand (English)                                           | 72-73          |
| Private Bathroom                     |       | Norway (Norwegian)                                              | 74-75          |
| Closer Supervision                   |       | Poland (Polish)                                                 | 76-77          |
| Special Needs & Special Diets        |       | Portugal (Portuguese)                                           | 78-79<br>80-81 |
| Accompanying Person                  |       | South Africa (English) Spain (Spanish, English)                 | 82-85          |
| Superior Homestay                    |       | Sweden (Swedish)                                                | 86-87          |
| Christmas & New Year                 |       | The Netherlands (Dutch)                                         | 88-89          |
|                                      |       | Türkiye (Turkish)                                               | 90-91          |
| Online Lessons                       |       | United Arab Emirates                                            | 92-93          |
| Extra night                          |       | (Arabic, English)                                               |                |
| Transfers                            |       | United Kingdom (English)                                        | 94-101         |
| Academic Holiday (on request)        |       | USA (English) English is available in most countries on request | 102-105        |
| Academic Preparation (on request)    |       | 3                                                               |                |
| Accompanying Pet (on request)        |       |                                                                 |                |
|                                      |       | Info & Tips                                                     | 107-108        |
| Olivie 4                             | 00    | Terms & Conditions                                              | 110-111        |
| Club 4                               |       | Enrolment Form                                                  | 112-113        |
| Lifestyle Homestay Programme         | 23    | Transfer Information                                            | 114-115        |
| Duo Shared Programme                 | 23    |                                                                 |                |
| Fast Track Programme                 | 24    |                                                                 |                |
| Lessons Only Programme               | 24    |                                                                 |                |
| Family Shared Programme (on request) | 24    |                                                                 |                |