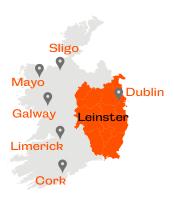

#### + ONLINE LESSONS

These usually take place on Zoom and can be added to your Home Tuition Programme.

This option includes a minimum of 10 sessions of 45mn, 5 sessions to take place before the stay and 5 sessions to take place after the stay. Get to know your teacher, prepare for your course, revise and finalise everything you have learnt on your return.