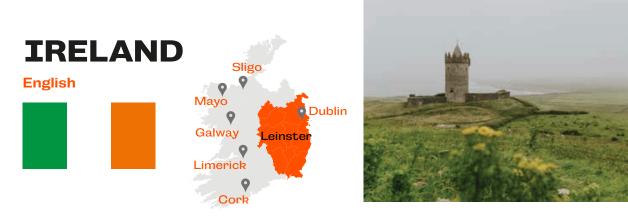

### + FARM ACTIVITIES

(Available in Ireland & New Zealand only, other locations on request)

Improve your language skills by taking part in farm themed activities such as fruit picking, harvesting, milking cows, feeding the animals, farm visit, collecting eggs, etc.