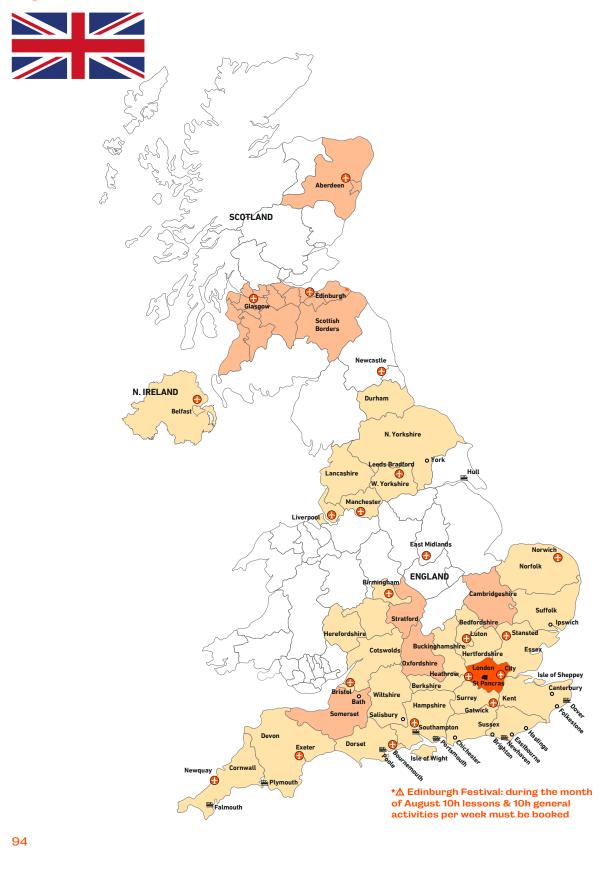

# DESTINATIONS, LANGUAGES & PRICES:

|                                       |       | Ametric (Fredick)                                 | 00.07          |
|---------------------------------------|-------|---------------------------------------------------|----------------|
| About Influent                        | 3     | Australia (English)<br>Austria (German)           | 26-27          |
| <b>Benefits of Language Immersion</b> | 11    | Belgium (Dutch, French)                           | 28-29<br>30-31 |
| Contact Details                       | 12    | Canada (English, French)                          | 32-35          |
| Home Tuition Programme                | 15    | China (Mandarin)                                  | 36-37          |
| Leisure Options                       | 16    | Costa Rica (Spanish)                              | 38-39          |
| •                                     | 10    | Cuba (Spanish)                                    | 40-41          |
| General Activities                    |       | Czech Republic (Czech)                            | 42-43          |
| Cultural Visits                       |       | Denmark (Danish)                                  | 44-45          |
| Sports                                |       | Finland (Finnish)                                 | 46-47          |
| Farm Activities                       |       | France (French, English)                          | 48-51          |
| Excursions                            |       | Germany (German)                                  | 52-55          |
| EXCUISIONS                            |       | Greece (Greek)                                    | 56-57          |
|                                       |       | Hungary (Hungarian)                               | 58-59          |
| Other Options                         | 19-20 | Ireland (English)<br>Italy (Italian)              | 60-63<br>64-67 |
| Business, Professional                |       | Japan (Japanese)                                  | 64-67<br>68-69 |
| & Specialised Vocabulary              |       | Malta (English)                                   | 70-71          |
| Exam Preparation                      |       | New Zealand (English)                             | 72-73          |
| Private Bathroom                      |       | Norway (Norwegian)                                | 74-75          |
| Closer Supervision                    |       | Poland (Polish)                                   | 76-77          |
| Special Needs & Special Diets         |       | Portugal (Portuguese)                             | 78-79          |
| Accompanying Person                   |       | South Africa (English)                            | 80-81          |
|                                       |       | Spain (Spanish, English)<br>Sweden (Swedish)      | 82-85          |
| Superior Homestay                     |       | Sweden (Swedisn)<br>The Netherlands (Dutch)       | 86-87<br>88-89 |
| Christmas & New Year                  |       | Türkiye (Turkish)                                 | 90-91          |
| Online Lessons                        |       | United Arab Emirates                              | 92-93          |
| Extra night                           |       | (Arabic, English)                                 |                |
| Transfers                             |       | United Kingdom (English)                          | 94–101         |
| Academic Holiday (on request)         |       | USA (English)                                     | 102-105        |
| Academic Preparation (on request)     |       | English is available in most countries on request |                |
|                                       |       |                                                   |                |
| Accompanying Pet (on request)         |       | Tufe & Time                                       | 107 100        |