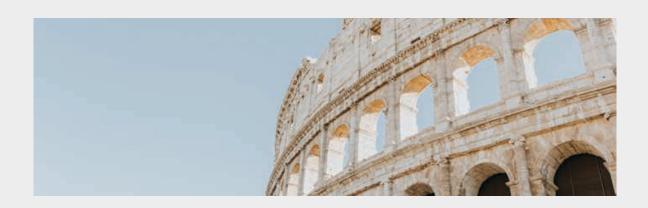

#### + TRANSFERS

Transfers to/from airports, train stations or seaports can be arranged and are usually taken care of by the host, a private driver, or the Regional Manager. The required transfer location will be mentioned on the family profile. If you do not arrive/depart at the transfer location indicated, charges may be increased

↑ This option is compulsory for students under 16 unless they are accompanied by their parents.